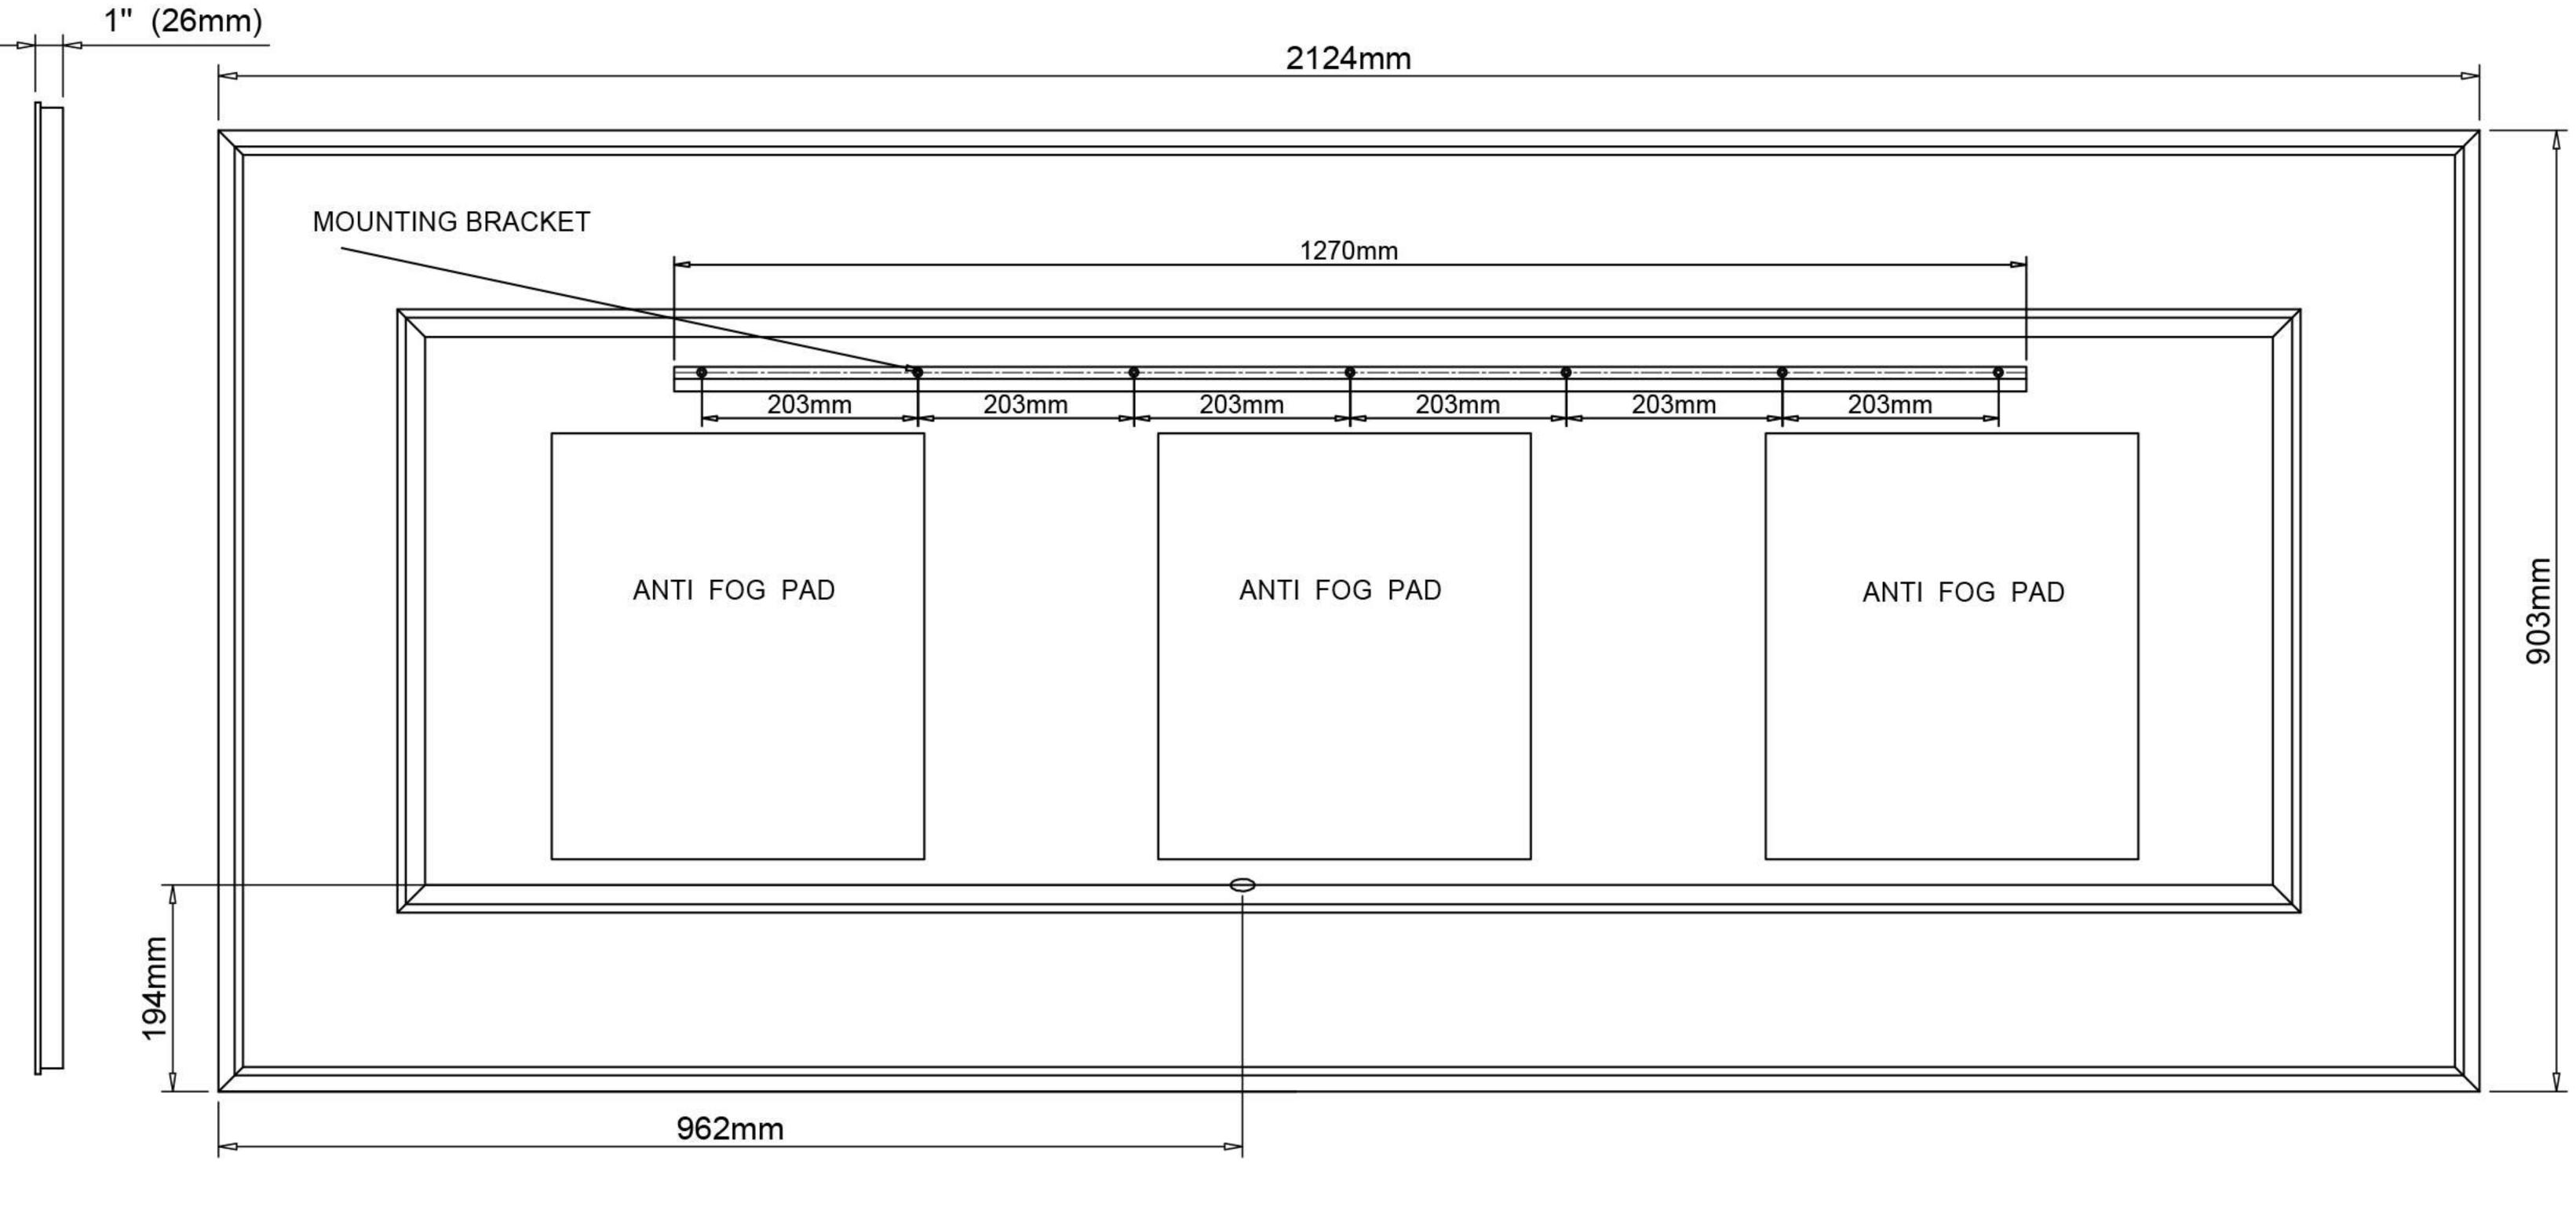

#### Electrical System

• INPUT: 110-240V~ 0.85A 50/60Hz

• OUTPUT: max.13V

Field Wire location as shown in drawing

Circuit Diagram

Circuit diagram

Front view Side view

Back view for electrical knockout location