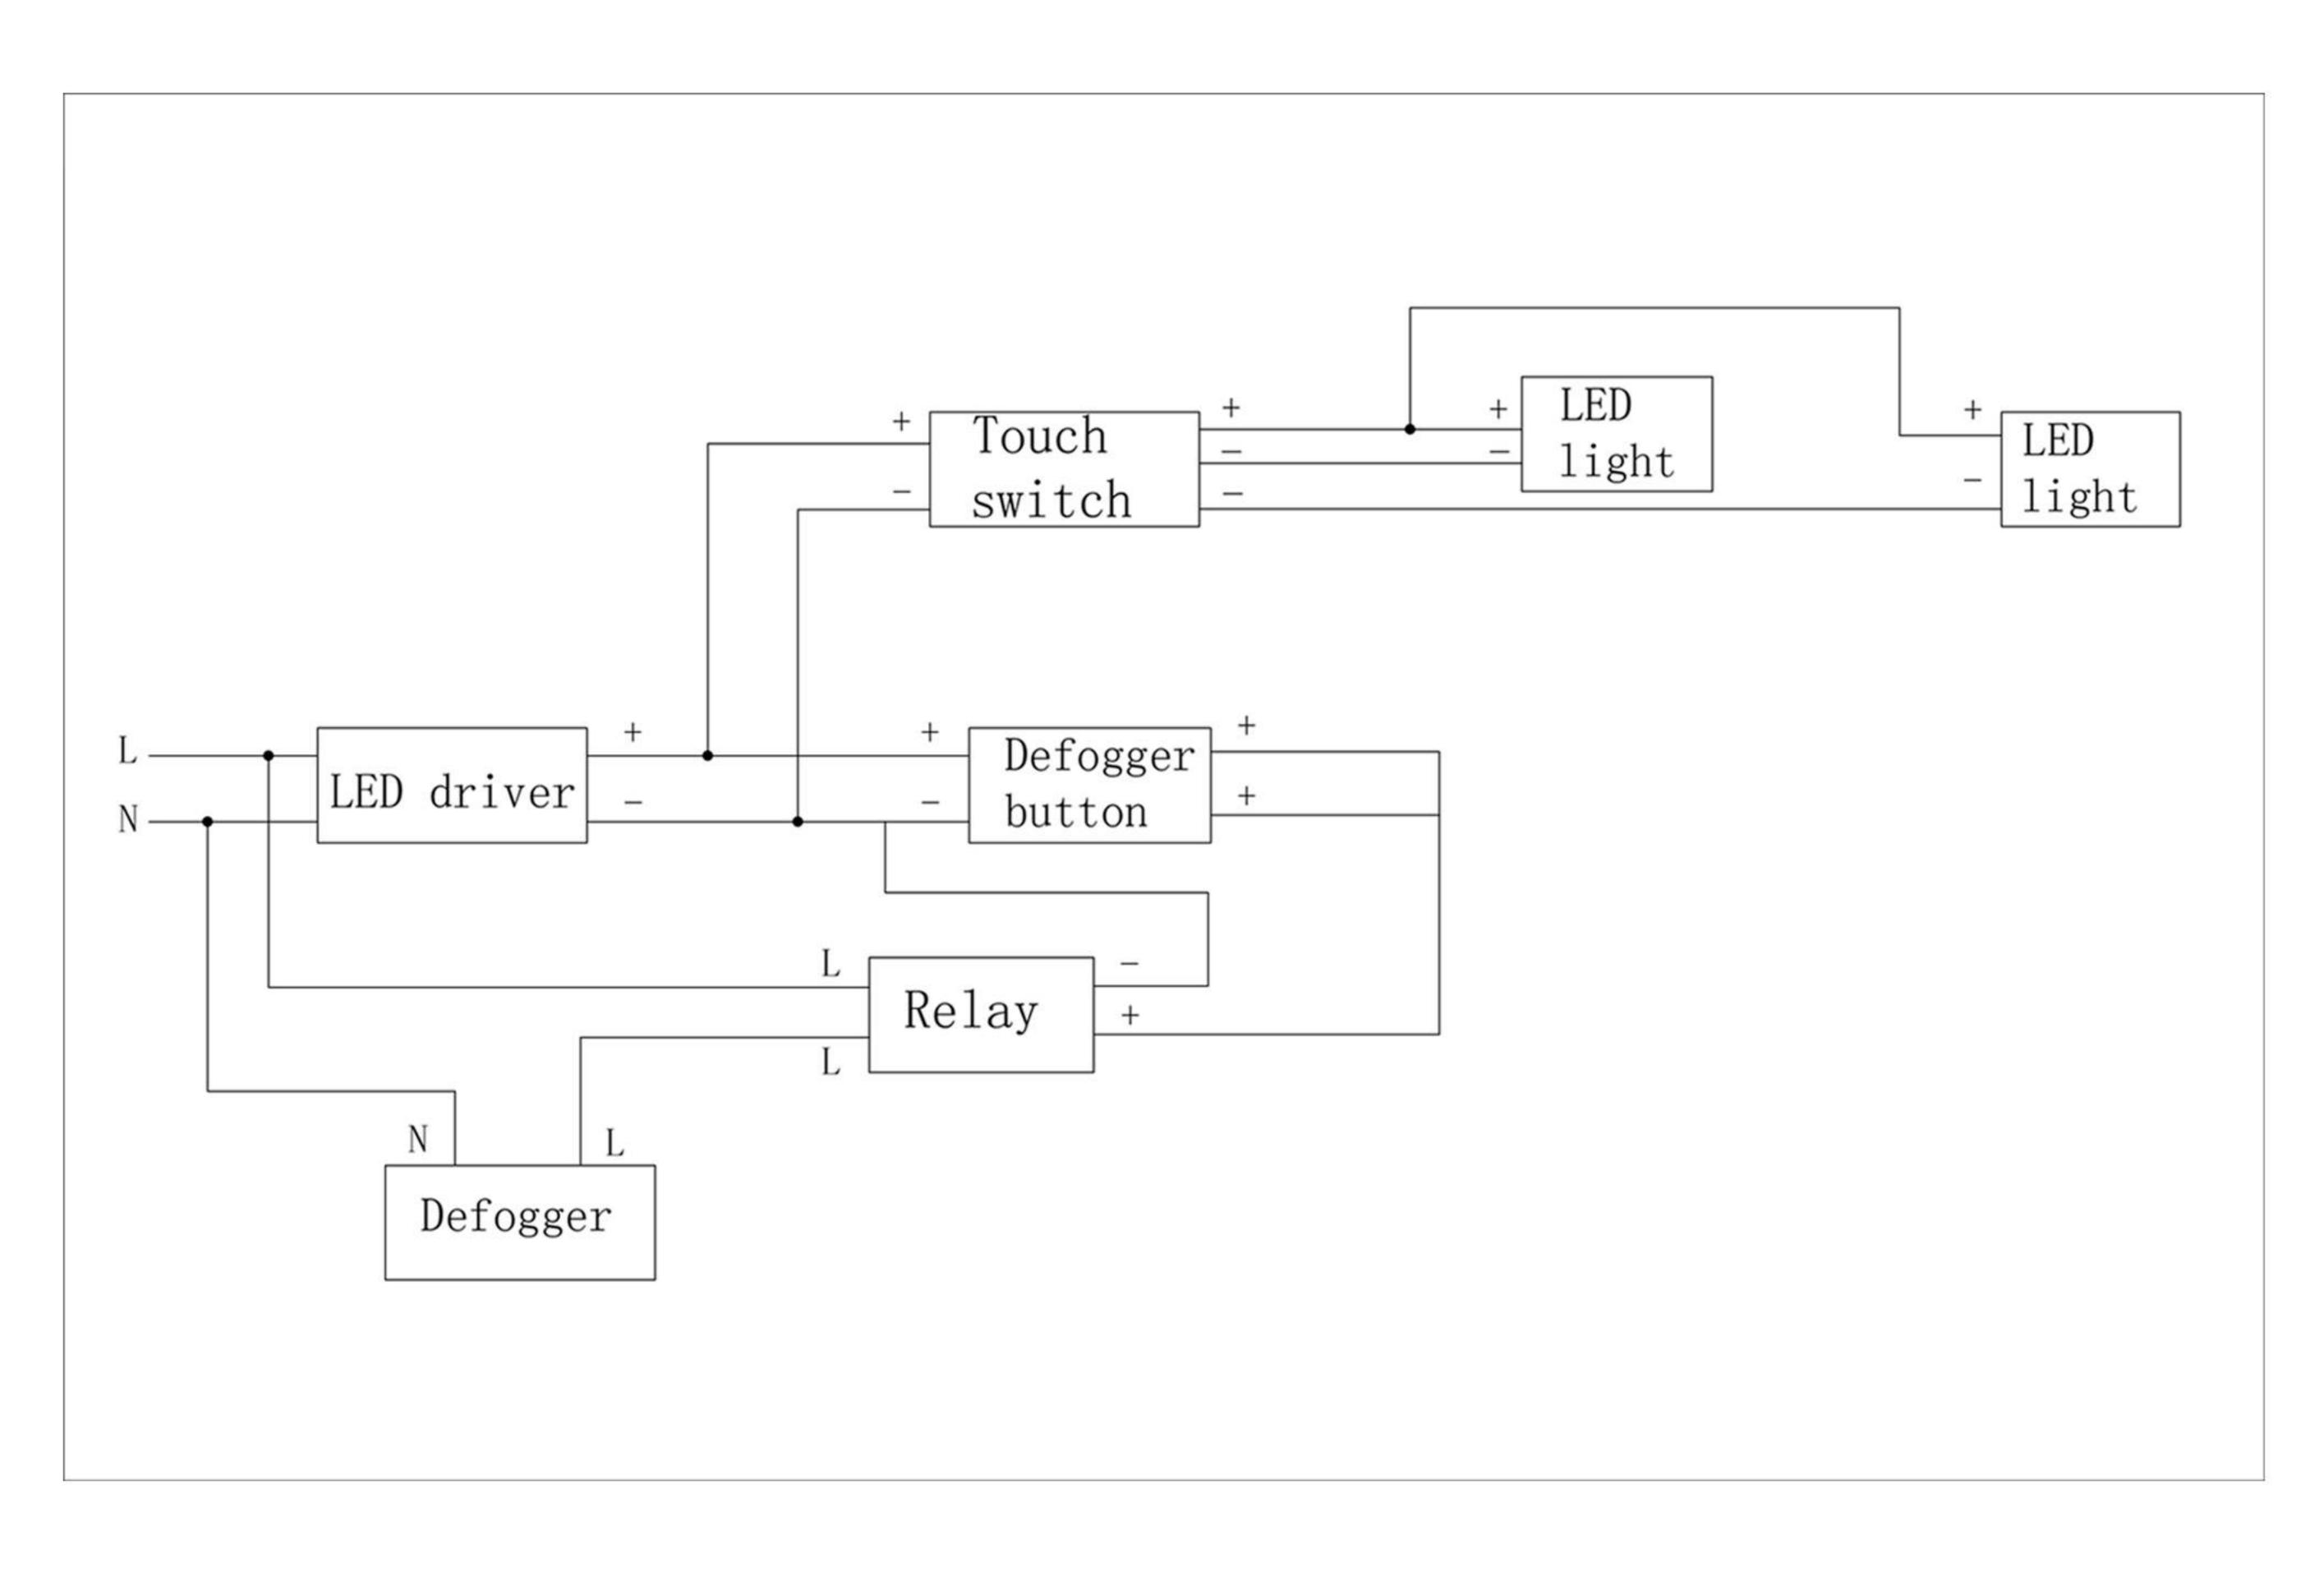

#### Electrical System

• INPUT: 110-240V~ 0.85A 50/60Hz

• OUTPUT: max.13V

Field Wire location as shown in drawing

Circuit Diagram

Circuit diagram

Front view Side view

Back view for electrical knockout location