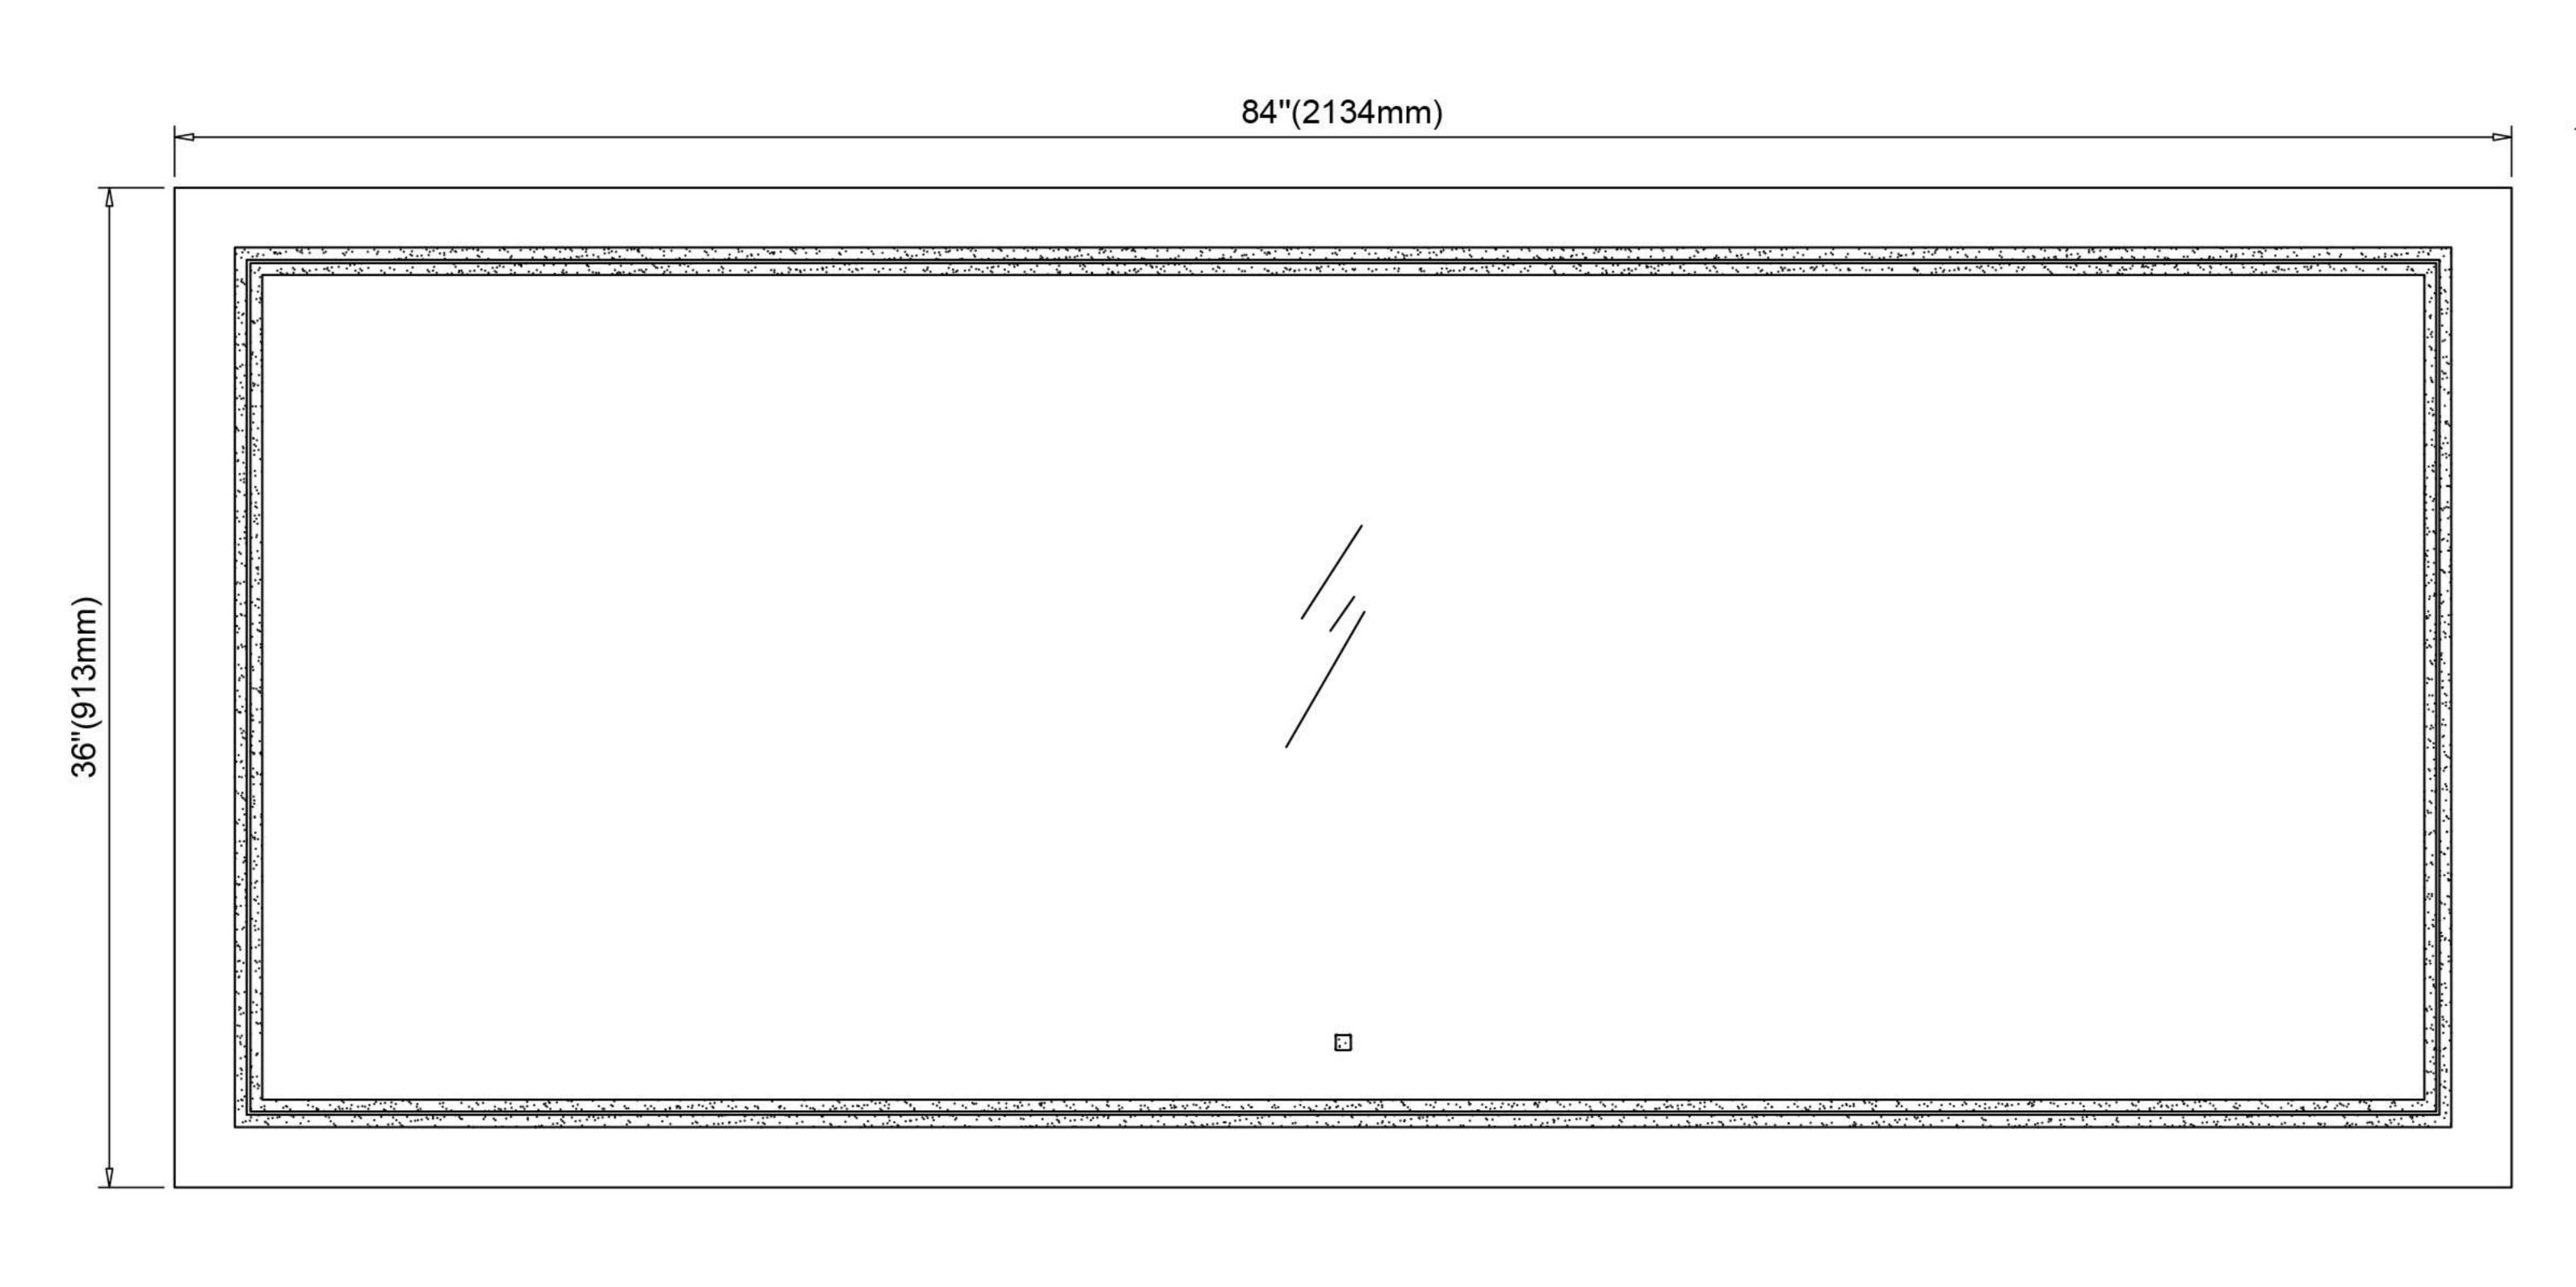

# SOHO S-8436 - Specification Sheet

#### Features

- Backlit LED Mirror
- One touch switch with dimmer and memory function
- Energy efficient LED lighting 6500K, white color
- CRI 80+
- Includes Defogger, with push button
- MEANWELL brand LED driver (80W)
- Luminous: 5720LM

## Construction

- Aluminum frame
- Quality polished edge mirror
- Single field wire installation
- Constructed for surface mounting
- Includes installation hardware

## Codes/Standards Applicable

- SOHO Mirror is ETL certified to:
  - UL 962
  - CSA Standard C22.2 No. 250.0

#### Dimensions

Height: 36" (913 mm)
Width: 84" (2134 mm)

Depth: 1" (26 mm)

#### Electrical System

• INPUT: 110-240V~ 0.85A 50/60Hz

• OUTPUT: max.13V

Field Wire location as shown in drawing

Circuit Diagram





Circuit diagram



Front view Side view



Back view for electrical knockout location