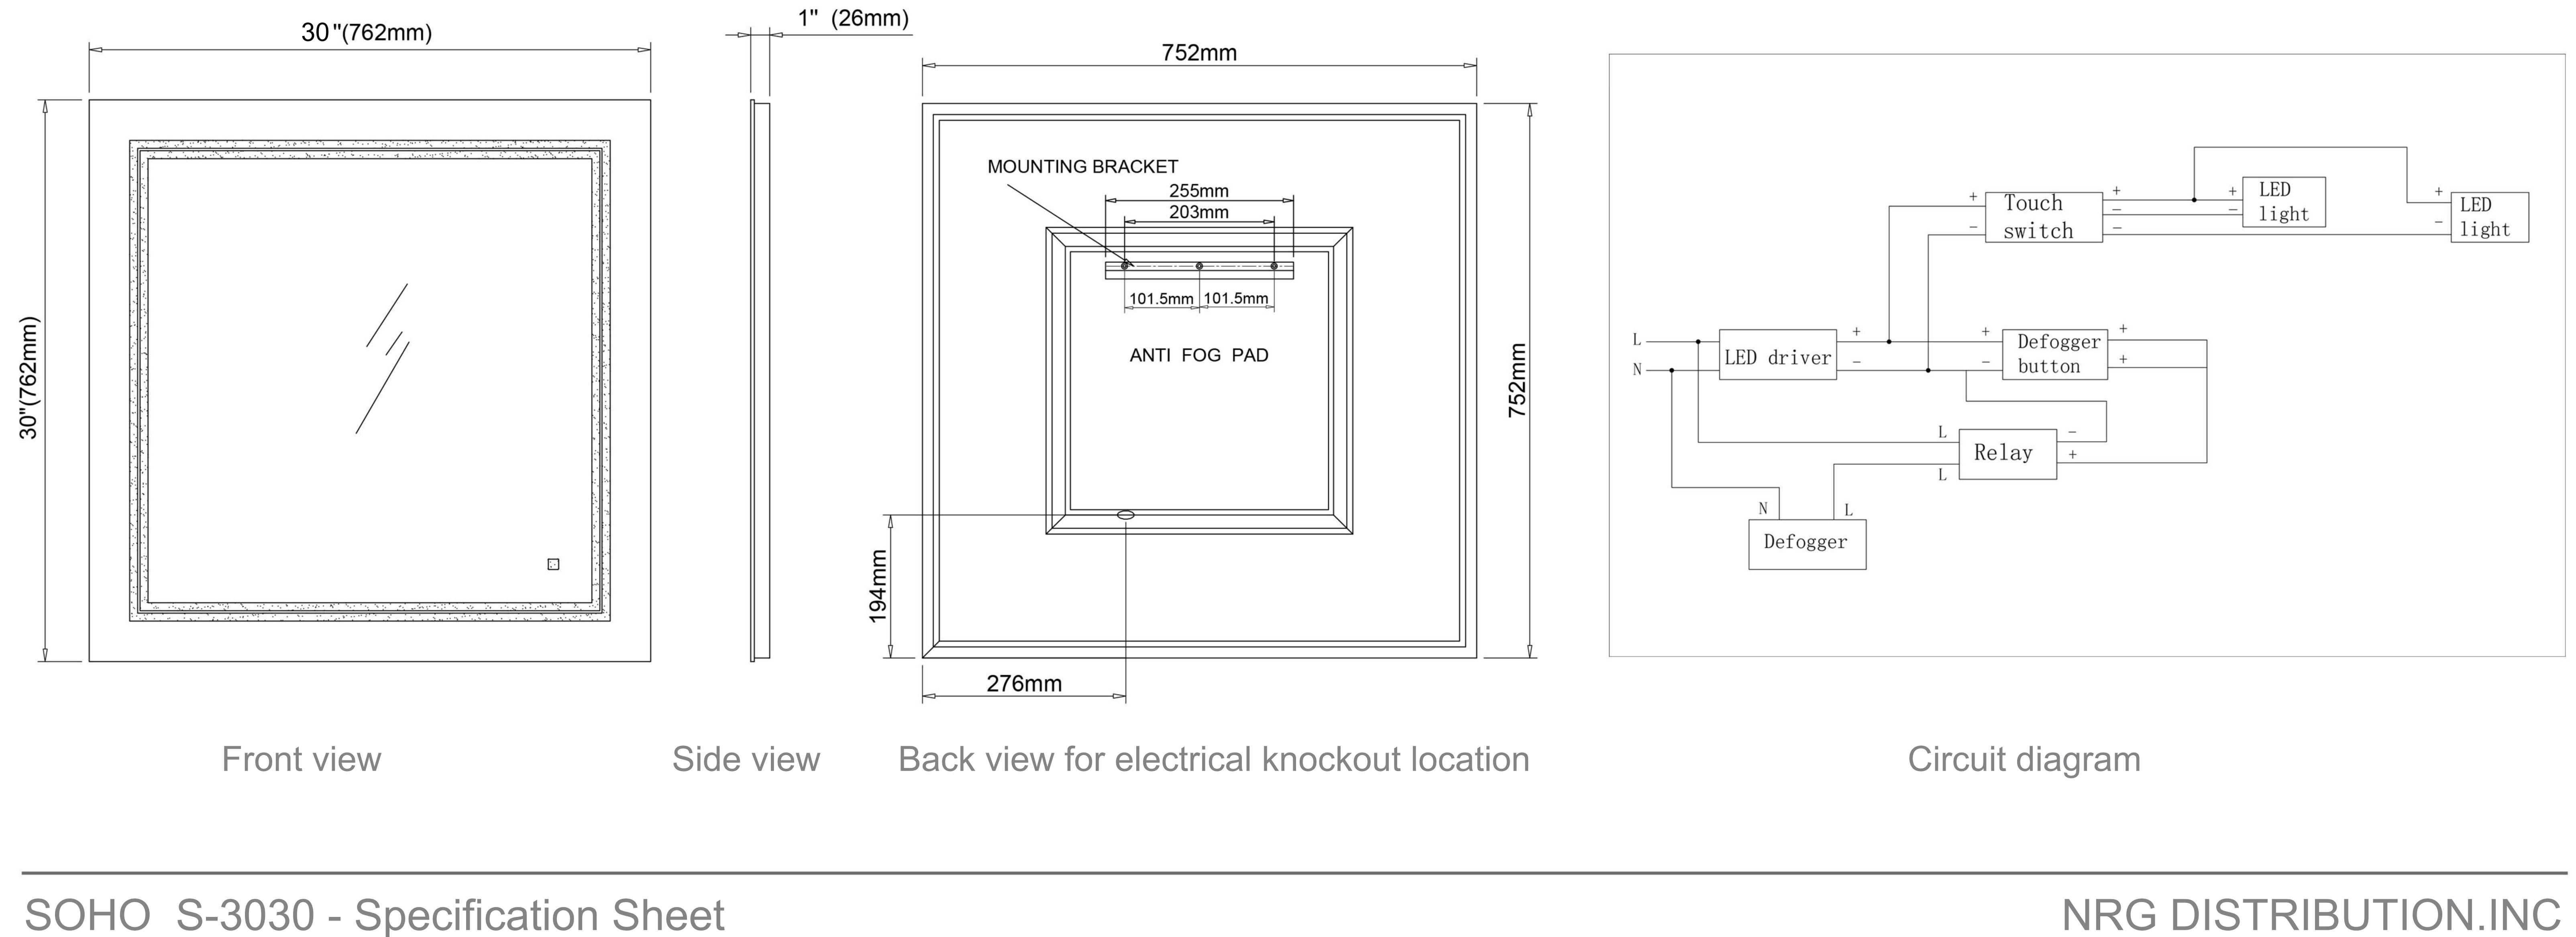

#### Dimensions

Height: 30" (762 mm)

Width: 30" (762 mm)

Depth: 1" (26 mm)

#### **Electrical System**

- INPUT : 110-240V~ 0.6A 50/60Hz
- OUTPUT : max.13V
- Field Wire location as shown in drawing
- Circuit Diagram

Page 1 of 1

20 Haypress Rd ,Unit 319,Cranbury NJ 08512