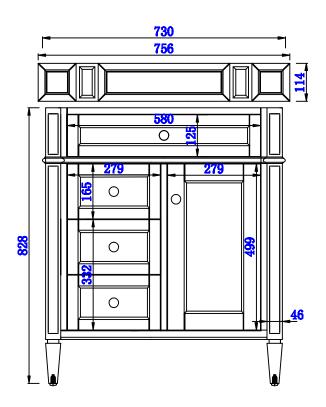

## **Brittany 30" Single Vanity**

Diagrams with Dimensions page 02 of 03

NOTE ONE: Countertops are not shown in these diagrams. (Cabinet Only)

NOTE TWO: Internal Shelves(Shown) are designed to align with sinks in James Matin's Optional Countertops. Customer's own countertops and sink may align differently, and modification may be required. Please consult our website for Countertop Diagrams: www.jamesmartinvanities.com