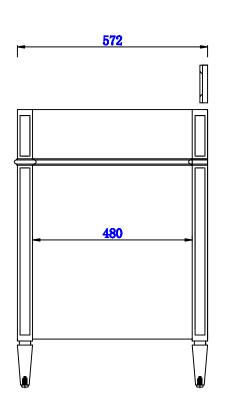

## **Brittany 762mm Single Vanity**

Diagrams with Dimensions page 01 of 03

NOTE ONE: Countertops are not shown in these diagrams. (Cabinet Only)

NOTE TWO: Wood Backsplash (Shown) is deeigned for the molding detall to align with sinks in James Matin's Optional Countertops.

Customer's own countertops and sinks may align differently, and modification may be requied.

Please consult our website for Countertop Diagrams: www.jamesmartinvanities.com

162 min

Item Number:

650-V30-BKO 650-V30-BNM 650-V30-CWH 650-V30-UGR 650-V30-VBL JAMES MARTIN