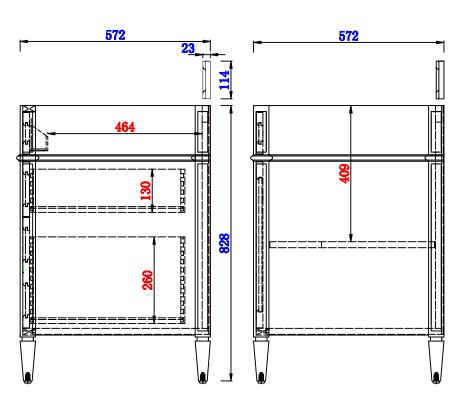

# **Brittany 762mm Single Vanity**

Diagrams with Dimensions page 02 of 03

NOTE ONE: Countertops are not shown in these diagrams. (Cabinet Only)

NOTE TWO: Internal Shelves(Shown) are designed to align with sinks in James Matin's Optional Countertops.

Customer's own countertops and sink may align differently, and modification may be required.

Please consult our website for Countertop Diagrams: www.jamesmartinvanities.com

Item Number:

650-V30-BKO

650-V30-BNM