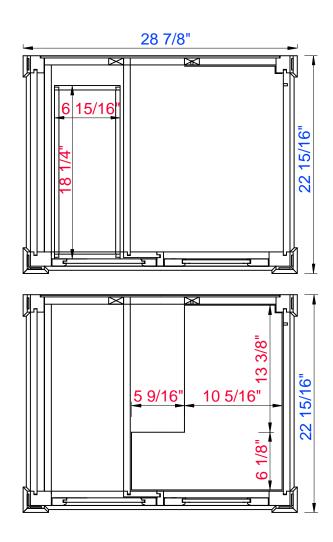

## **Brittany 30" Single Vanity**

Diagrams with Dimensions page 02 of 03

NOTE ONE: Countertops are not shown in these diagrams. (Cabinet Only)

NOTE TWO: Internal Shelves(Shown) are designed to align with sinks in James Matin's Optional Countertops. Customer's own countertops and sink may align differently, and modification may be required. Please consult our website for Countertop Diagrams: www.jamesmartinvanities.com