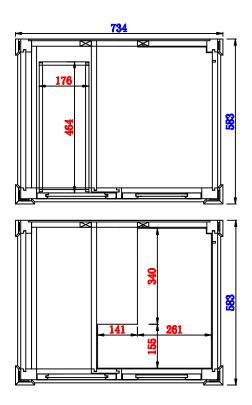

**VANITIES**<sup>™</sup>

Diagrams with Dimensions page 03 of 03

NOTE ONE: Countertops are not shown in these diagrams. (Cabinet Only)

NOTE TWO: Wood Backsplash (Shown) is deeigned for the molding detall to align with sinks in James Matin's Optional Countertops.

Customer's own countertops and sinks may align differently, and modification may be requied.

Please consult our website for Countertop Diagrams: www.jamesmartinvanities.com

162 min

Item Number:

650-V30-BKO 650-V30-BNM 650-V30-CWH 650-V30-UGR 650-V30-VBL JAMES MARTIN