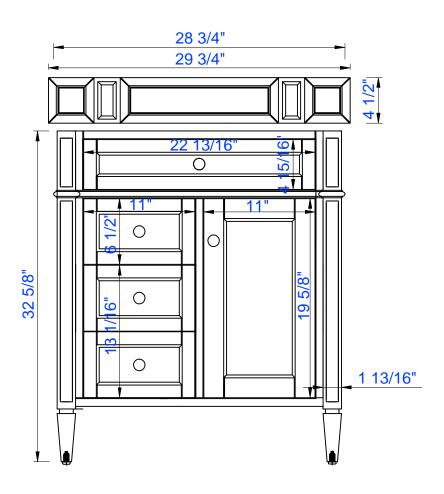

## **Brittany 30" Single Vanity**

Diagrams with Dimensions page 01 of 03

NOTE ONE: Countertops are not shown in these diagrams. (Cabinet Only)

NOTE TWO: Wood Backsplash (Shown) is deeigned for the molding detail to align with sinks in James Matin's Optional Countertops.

Customer's own countertops and sinks may align differently.

Item Number:

650-V30-BKO 650-V30-BNM 650-V30-CWH 650-V30-UGR 650-V30-VBL

JAMES MARTIN

VANITIES™