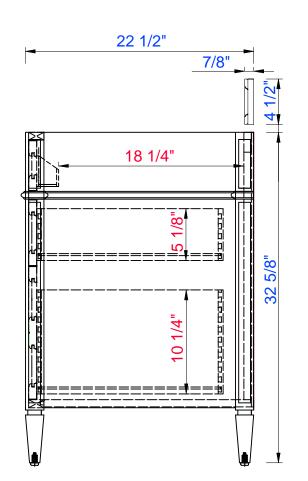

## **Brittany 30" Single Vanity**

Diagrams with Dimensions page 02 of 03

NOTE ONE: Countertops are not shown in these diagrams. (Cabinet Only)

NOTE TWO: Internal Shelves(Shown) are designed to align with sinks in James Matin's Optional Countertops. Customer's own countertops and sink may align differently, and modification may be required. Please consult our website for Countertop Diagrams: www.jamesmartinvanities.com