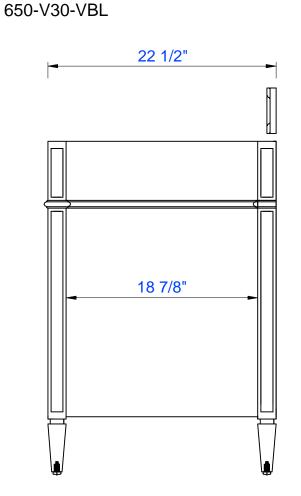

**VANITIES**<sup>™</sup>

Diagrams with Dimensions page 03 of 03

NOTE ONE: Countertops are not shown in these diagrams. (Cabinet Only)

NOTE TWO: Wood Backsplash (Shown) is deeigned for the molding detall to align with sinks in James Matin's Optional Countertops.

Customer's own countertops and sinks may align differently, and modification may be requied.

Please consult our website for Countertop Diagrams: www.jamesmartinvanities.com

162 min

Item Number:

650-V30-BKO 650-V30-BNM 650-V30-CWH 650-V30-UGR 650-V30-VBL JAMES MARTIN