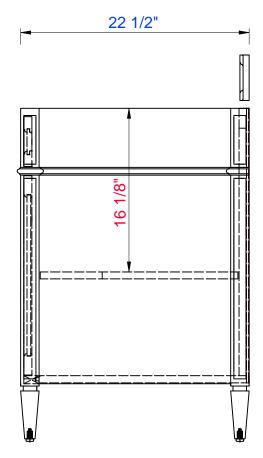

## **Brittany 30" Single Vanity**

Diagrams with Dimensions page 01 of 03

NOTE ONE: Countertops are not shown in these diagrams. (Cabinet Only)

NOTE TWO: Wood Backsplash (Shown) is deeigned for the molding detail to align with sinks in James Matin's Optional Countertops.

Customer's own countertops and sinks may align differently.

Item Number:

650-V30-BKO 650-V30-BNM 650-V30-CWH 650-V30-UGR 650-V30-VBL

JAMES MARTIN

VANITIES™