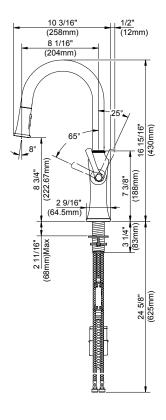

## **SPECIFICATIONS**

## Features/Benefits

- SnapBack® Retraction System
- Easily Adjustable GripLock® Weight
- 16 15/16" Spout Height, 8 1/16" Spout Reach
- 1.75 gpm (6.6 L/min) Max Flow @ 60 psi
- 2 Function Spray/Aerated Stream
- Ceramic Disc Cartridge
- 360 Degree Swivel Spout
- Single Hole Installation
- Optional Deck Plate, DA607955, Sold Separately