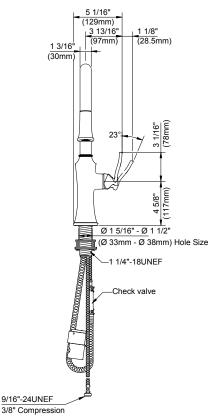

## **SPECIFICATIONS**

## Features/Benefits

- SnapBack® Retraction System
- Easily Adjustable GripLock® Weight
- 16 15/16" Spout Height, 8 1/16" Spout Reach
- 1.75 gpm (6.6 L/min) Max Flow @ 60 psi
- 2 Function Spray/Aerated Stream
- Ceramic Disc Cartridge
- 360 Degree Swivel Spout
- Single Hole Installation
- Optional Deck Plate, DA607955, Sold Separately