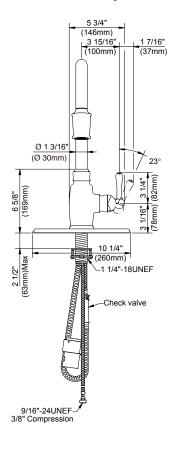

## Features/Benefits

- SnapBack® Retraction System
- Easily Adjustable GripLock® Weight
- 18 1/16" Spout Height, 8 7/16" Spout Reach
- 1.75 gpm (6.6 L/min) Max Flow @ 60 psi
- 2 Function Spray/Aerated Stream
- · Ceramic Disc Cartridge
- 360 Degree Swivel Spout
- Single Hole Installation
- Optional Deck Plate, DA607955 Included