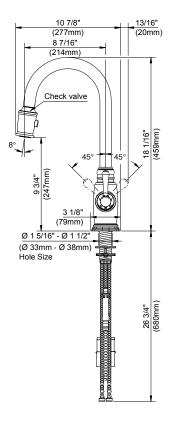

## Features/Benefits

- SnapBack® Retraction System
- Easily Adjustable GripLock® Weight
- 18 1/16" Spout Height, 8 7/16" Spout Reach
- 1.75 gpm (6.6 L/min) Max Flow @ 60 psi
- 2 Function Spray/Aerated Stream
- · Ceramic Disc Cartridge
- 360 Degree Swivel Spout
- Single Hole Installation
- Optional Deck Plate, DA607955 Included