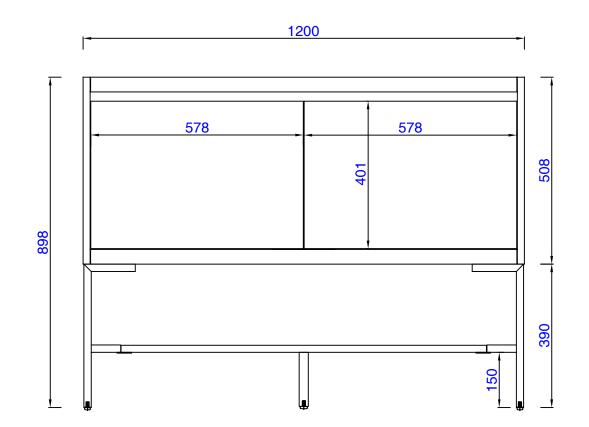

Milan 47.3" Single Vanity Cabinet Milan 18.1" Depth Stainless Steel Base(Tall) Diagrams with Dimensions page 01 of 03

Item Number: 801-V47.3-GW 801-V47.3-WLT 801-V47.3-MGG 803-B18.1-BNK 803-B18.1-GW 803-B18.1-MBK 803-B18.1-RGD

NOTE ONE: Countertops are not shown in these diagrams. (Cabinet Only) NOTE TWO: This vanity does not have a Backsplash. Please consult our website for Countertop Diagrams: www.jamesmartinvanities.com

Milan 47.3" Single Vanity Cabinet Milan 18.1" Depth Stainless Steel Base(Tall) Diagrams with Dimensions page 02 of 03