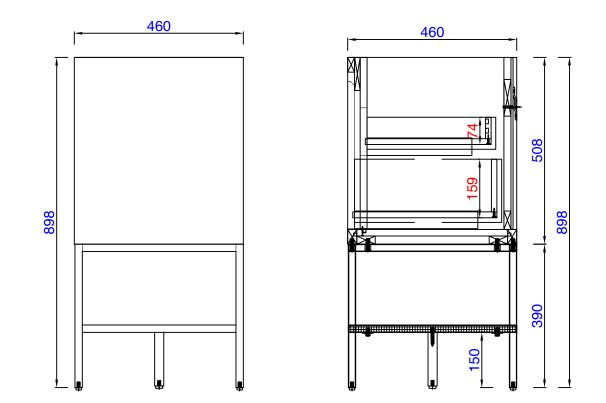

Milan 47.3" Single Vanity Cabinet Milan 18.1" Depth Stainless Steel Base(Tall) Diagrams with Dimensions page 03 of 03

Item Number: 801-V47.3-GW 801-V47.3-WLT 801-V47.3-MGG 803-B18.1-BNK 803-B18.1-GW 803-B18.1-MBK 803-B18.1-RGD

NOTE ONE: Countertops are not shown in these diagrams. (Cabinet Only) NOTE TWO: This vanity does not have a Backsplash. Please consult our website for Countertop Diagrams: www.jamesmartinvanities.com

Milan 1200mm Single Vanity Cabinet Milan 458mm Depth Stainless Steel Base(Tall) Diagrams with Dimensions page 01 of 03