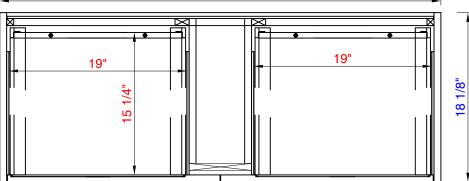

Item Number: 801-V47.3-GW 801-V47.3-WLT 801-V47.3-MGG 803-B18.1-BNK 803-B18.1-GW 803-B18.1-MBK 803-B18.1-RGD

NOTE ONE: Countertops are not shown in these diagrams. (Cabinet Only) NOTE TWO: Drawers (Shown) are designed to align with sinks in James Martin's Optional Countertops. Customer's own countertops and sinks may align differently, and modification may be required. Please consult our website for Countertop Diagrams: www.jamesmartinvanities.com

Milan 47.3" Single Vanity Cabinet Milan 18.1" Depth Stainless Steel Base(Tall) Diagrams with Dimensions page 03 of 03

Item Number: 801-V47.3-GW 801-V47.3-WLT 801-V47.3-MGG 803-B18.1-BNK 803-B18.1-GW 803-B18.1-MBK 803-B18.1-RGD