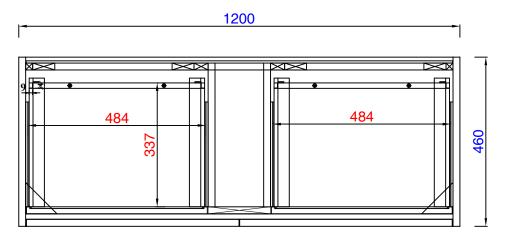

NOTE ONE: Countertops are not shown in these diagrams. (Cabinet Only) NOTE TWO: This vanity does not have a Backsplash. Please consult our website for Countertop Diagrams: www.jamesmartinvanities.com

Milan 47.3" Single Vanity Cabinet Milan 18.1" Depth Stainless Steel Base(Tall) Diagrams with Dimensions page 02 of 03

Item Number: 801-V47.3-GW 801-V47.3-WLT 801-V47.3-MGG 803-B18.1-BNK 803-B18.1-GW 803-B18.1-MBK 803-B18.1-RGD

NOTE ONE: Countertops are not shown in these diagrams. (Cabinet Only) NOTE TWO: Drawers (Shown) are designed to align with sinks in James Martin's Optional Countertops. Customer's own countertops and sinks may align differently, and modification may be required. Please consult our website for Countertop Diagrams: www.jamesmartinvanities.com