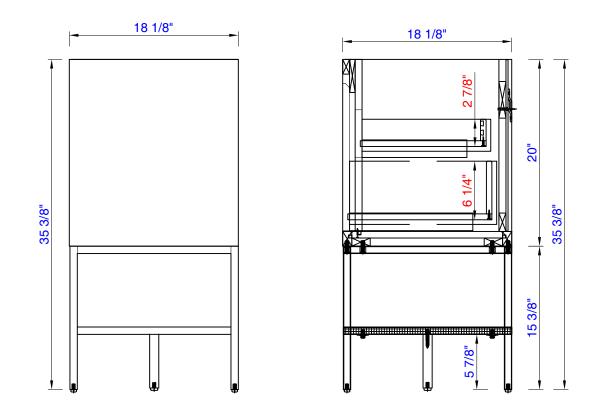

Milan 47.3" Single Vanity Cabinet Milan 18.1" Depth Stainless Steel Base(Tall) Diagrams with Dimensions page 03 of 03

Item Number: 801-V47.3-GW 801-V47.3-WLT 801-V47.3-MGG 803-B18.1-BNK 803-B18.1-GW 803-B18.1-MBK 803-B18.1-RGD

NOTE ONE: Countertops are not shown in these diagrams. (Cabinet Only) NOTE TWO: This vanity does not have a Backsplash. Please consult our website for Countertop Diagrams: www.jamesmartinvanities.com

Milan 1200mm Single Vanity Cabinet Milan 458mm Depth Stainless Steel Base(Tall) Diagrams with Dimensions page 01 of 03