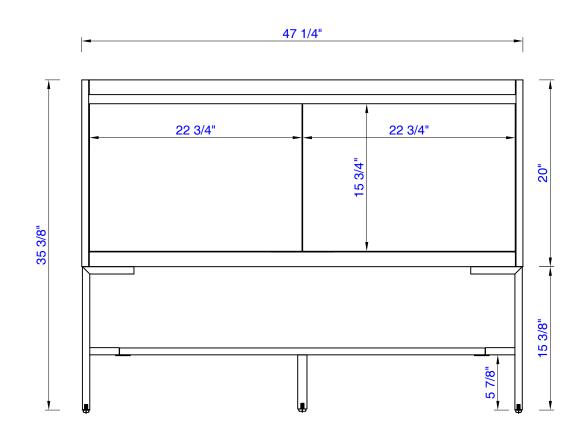

Milan 47.3" Single Vanity Cabinet Milan 18.1" Depth Stainless Steel Base(Tall) Diagrams with Dimensions page 01 of 03

Item Number: 801-V47.3-GW 801-V47.3-WLT 801-V47.3-MGG 803-B18.1-BNK 803-B18.1-GW 803-B18.1-MBK 803-B18.1-RGD

NOTE ONE: Countertops are not shown in these diagrams. (Cabinet Only) NOTE TWO: This vanity does not have a Backsplash. Please consult our website for Countertop Diagrams: www.jamesmartinvanities.com

Milan 47.3" Single Vanity Cabinet Milan 18.1" Depth Stainless Steel Base(Tall) Diagrams with Dimensions page 02 of 03