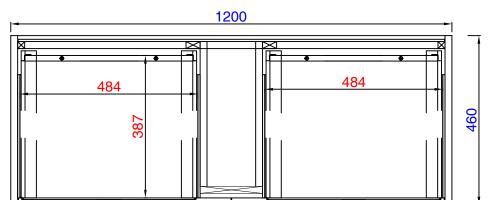

Milan 1200mm Single Vanity Cabinet Milan 458mm Depth Stainless Steel Base(Tall) Diagrams with Dimensions page 02 of 03

Item Number: 801-V47.3-GW 801-V47.3-WLT 801-V47.3-MGG 803-B18.1-BNK 803-B18.1-GW 803-B18.1-MBK 803-B18.1-RGD

100mm

NOTE ONE: Countertops are not shown in these diagrams. (Cabinet Only) NOTE TWO: Drawers (Shown) are designed to align with sinks in James Martin's Optional Countertops. Customer's own countertops and sinks may align differently, and modification may be required. Please consult our website for Countertop Diagrams: www.jamesmartinvanities.com