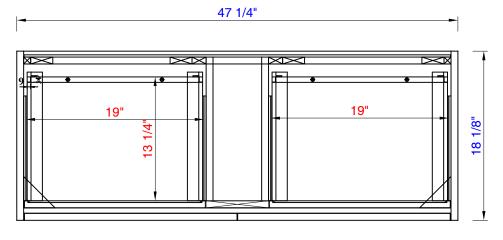

Item Number: 801-V47.3-GW 801-V47.3-WLT 801-V47.3-MGG 803-B18.1-BNK 803-B18.1-GW 803-B18.1-MBK 803-B18.1-RGD

NOTE ONE: Countertops are not shown in these diagrams. (Cabinet Only) NOTE TWO: Drawers (Shown) are designed to align with sinks in James Martin's Optional Countertops. Customer's own countertops and sinks may align differently, and modification may be required. Please consult our website for Countertop Diagrams: www.jamesmartinvanities.com

Milan 47.3" Single Vanity Cabinet Milan 18.1" Depth Stainless Steel Base(Tall) Diagrams with Dimensions page 03 of 03

Item Number: 801-V47.3-GW 801-V47.3-WLT 801-V47.3-MGG 803-B18.1-BNK 803-B18.1-GW 803-B18.1-MBK 803-B18.1-RGD