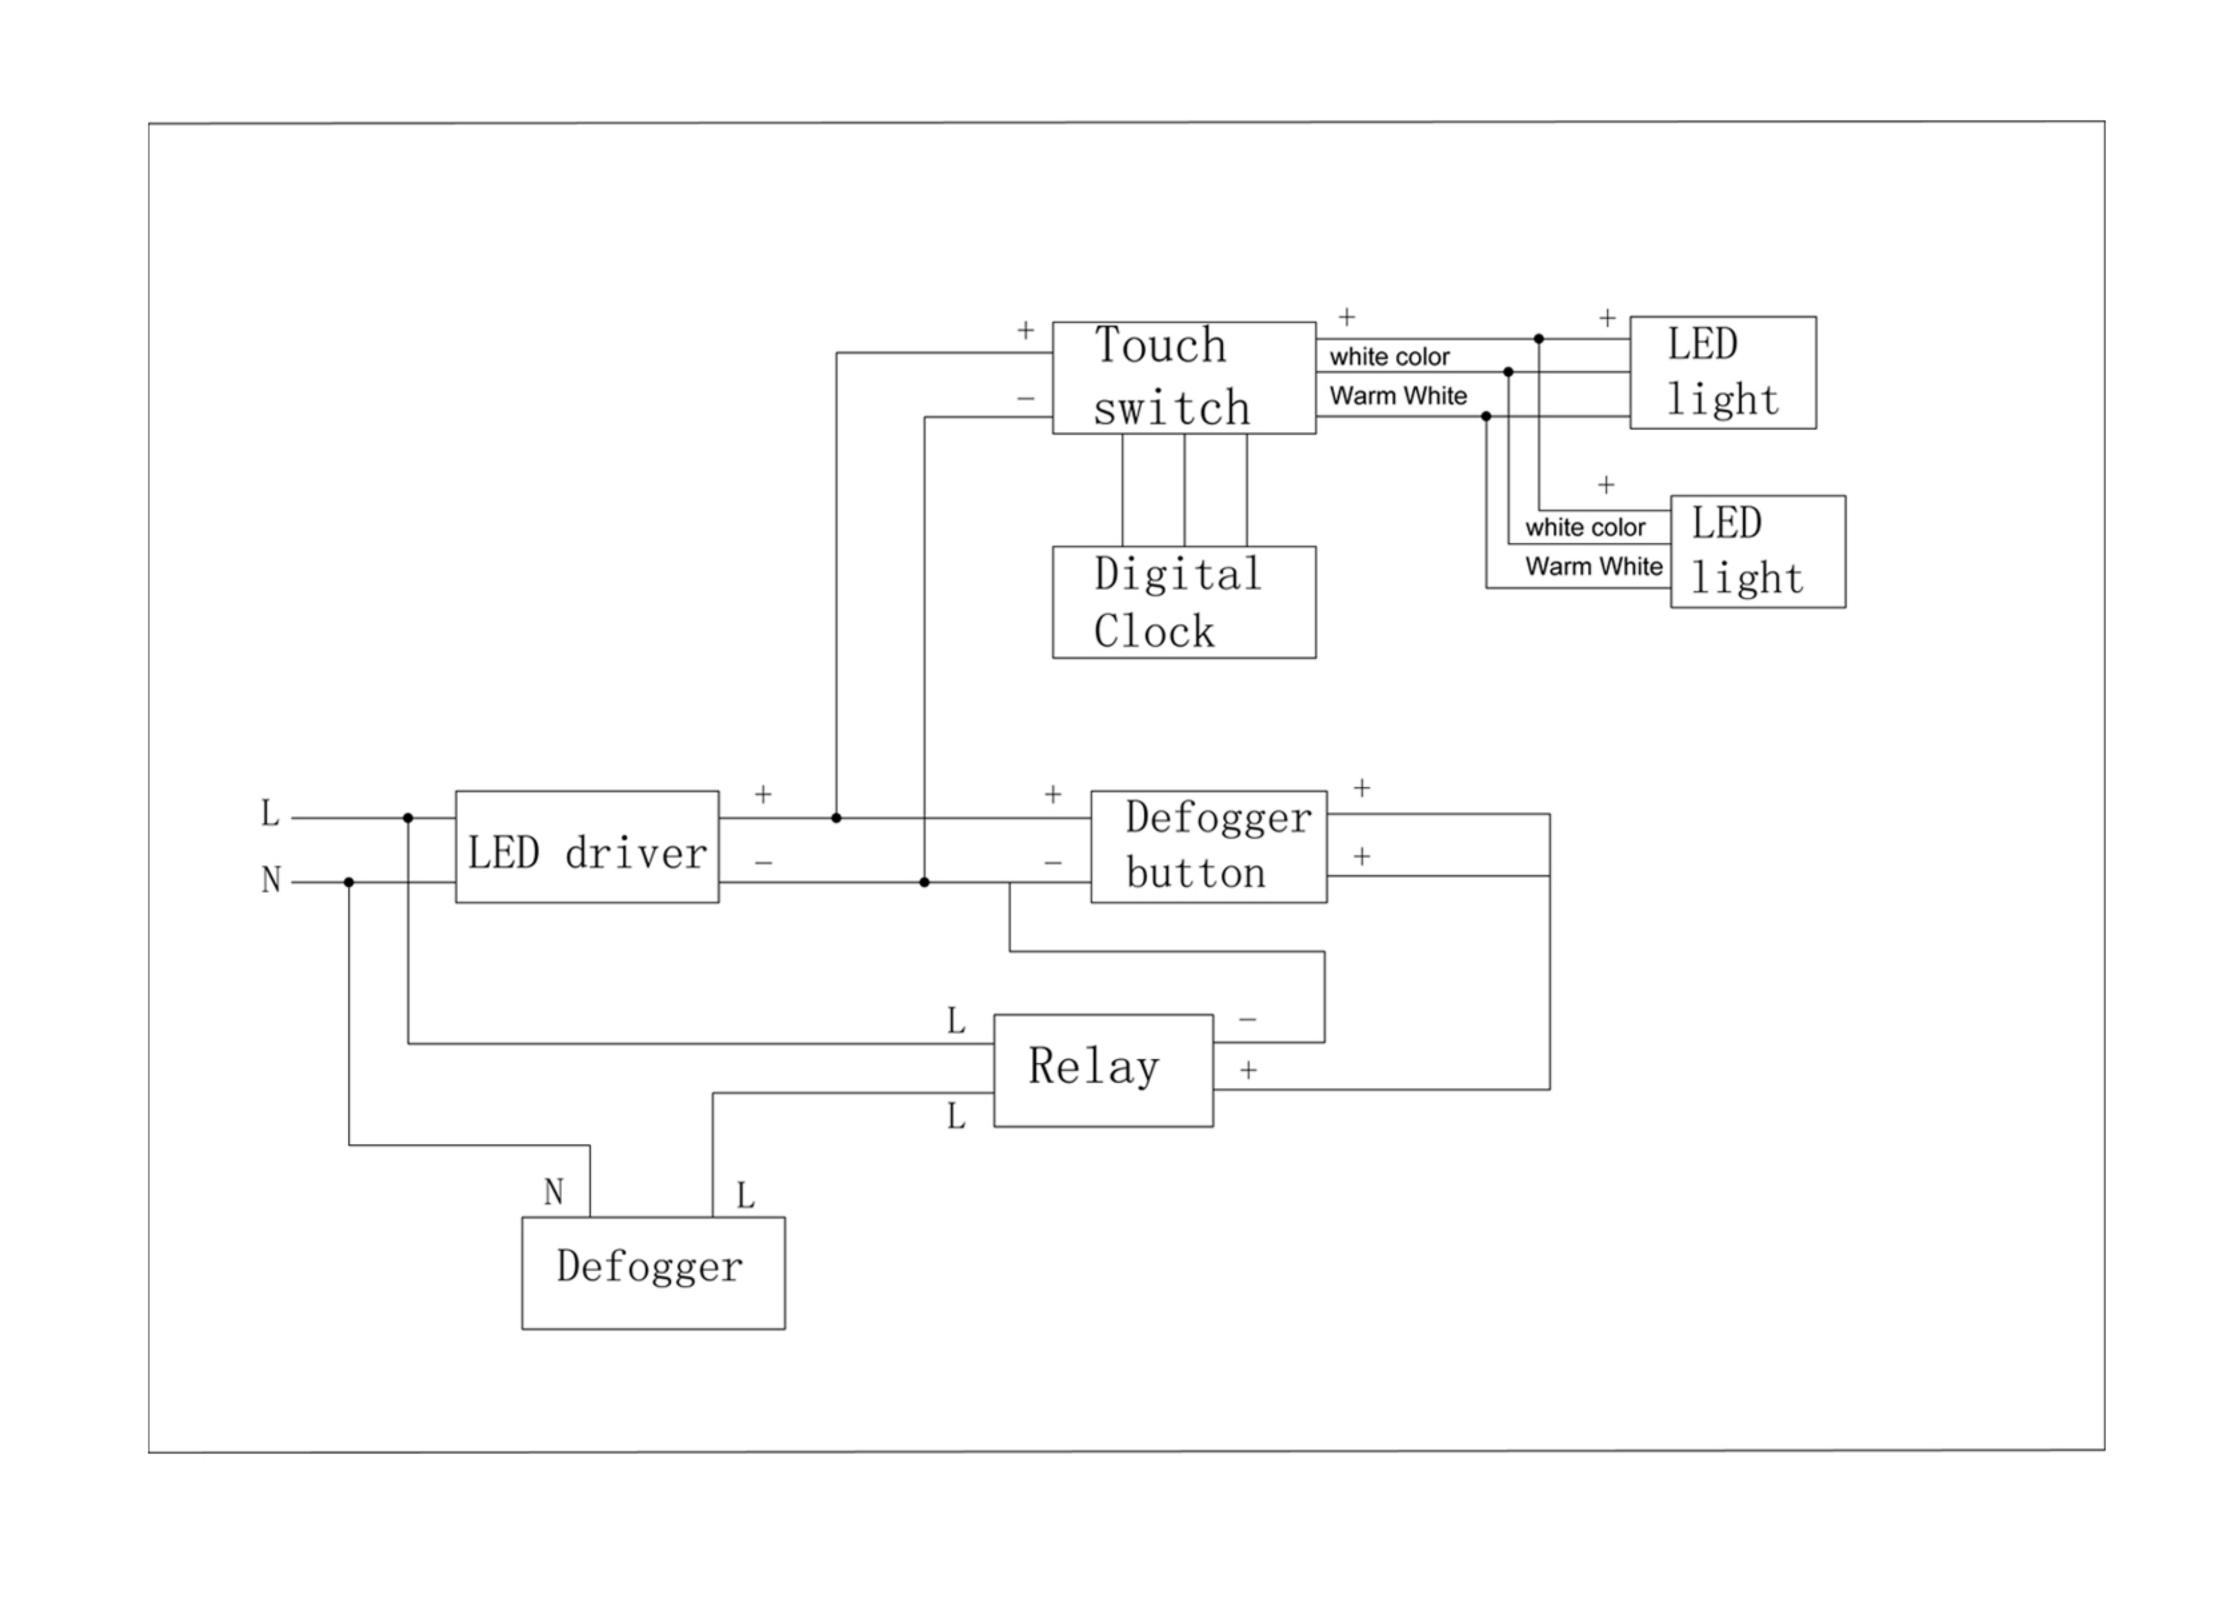

## Electrical System

- INPUT: 110-240V~ 0.6A 50/60Hz
- OUTPUT: max.13V
- Field Wire location as shown in drawing
- Circuit Diagram

Side view

Back view for electrical knockout location

Circuit Diagram