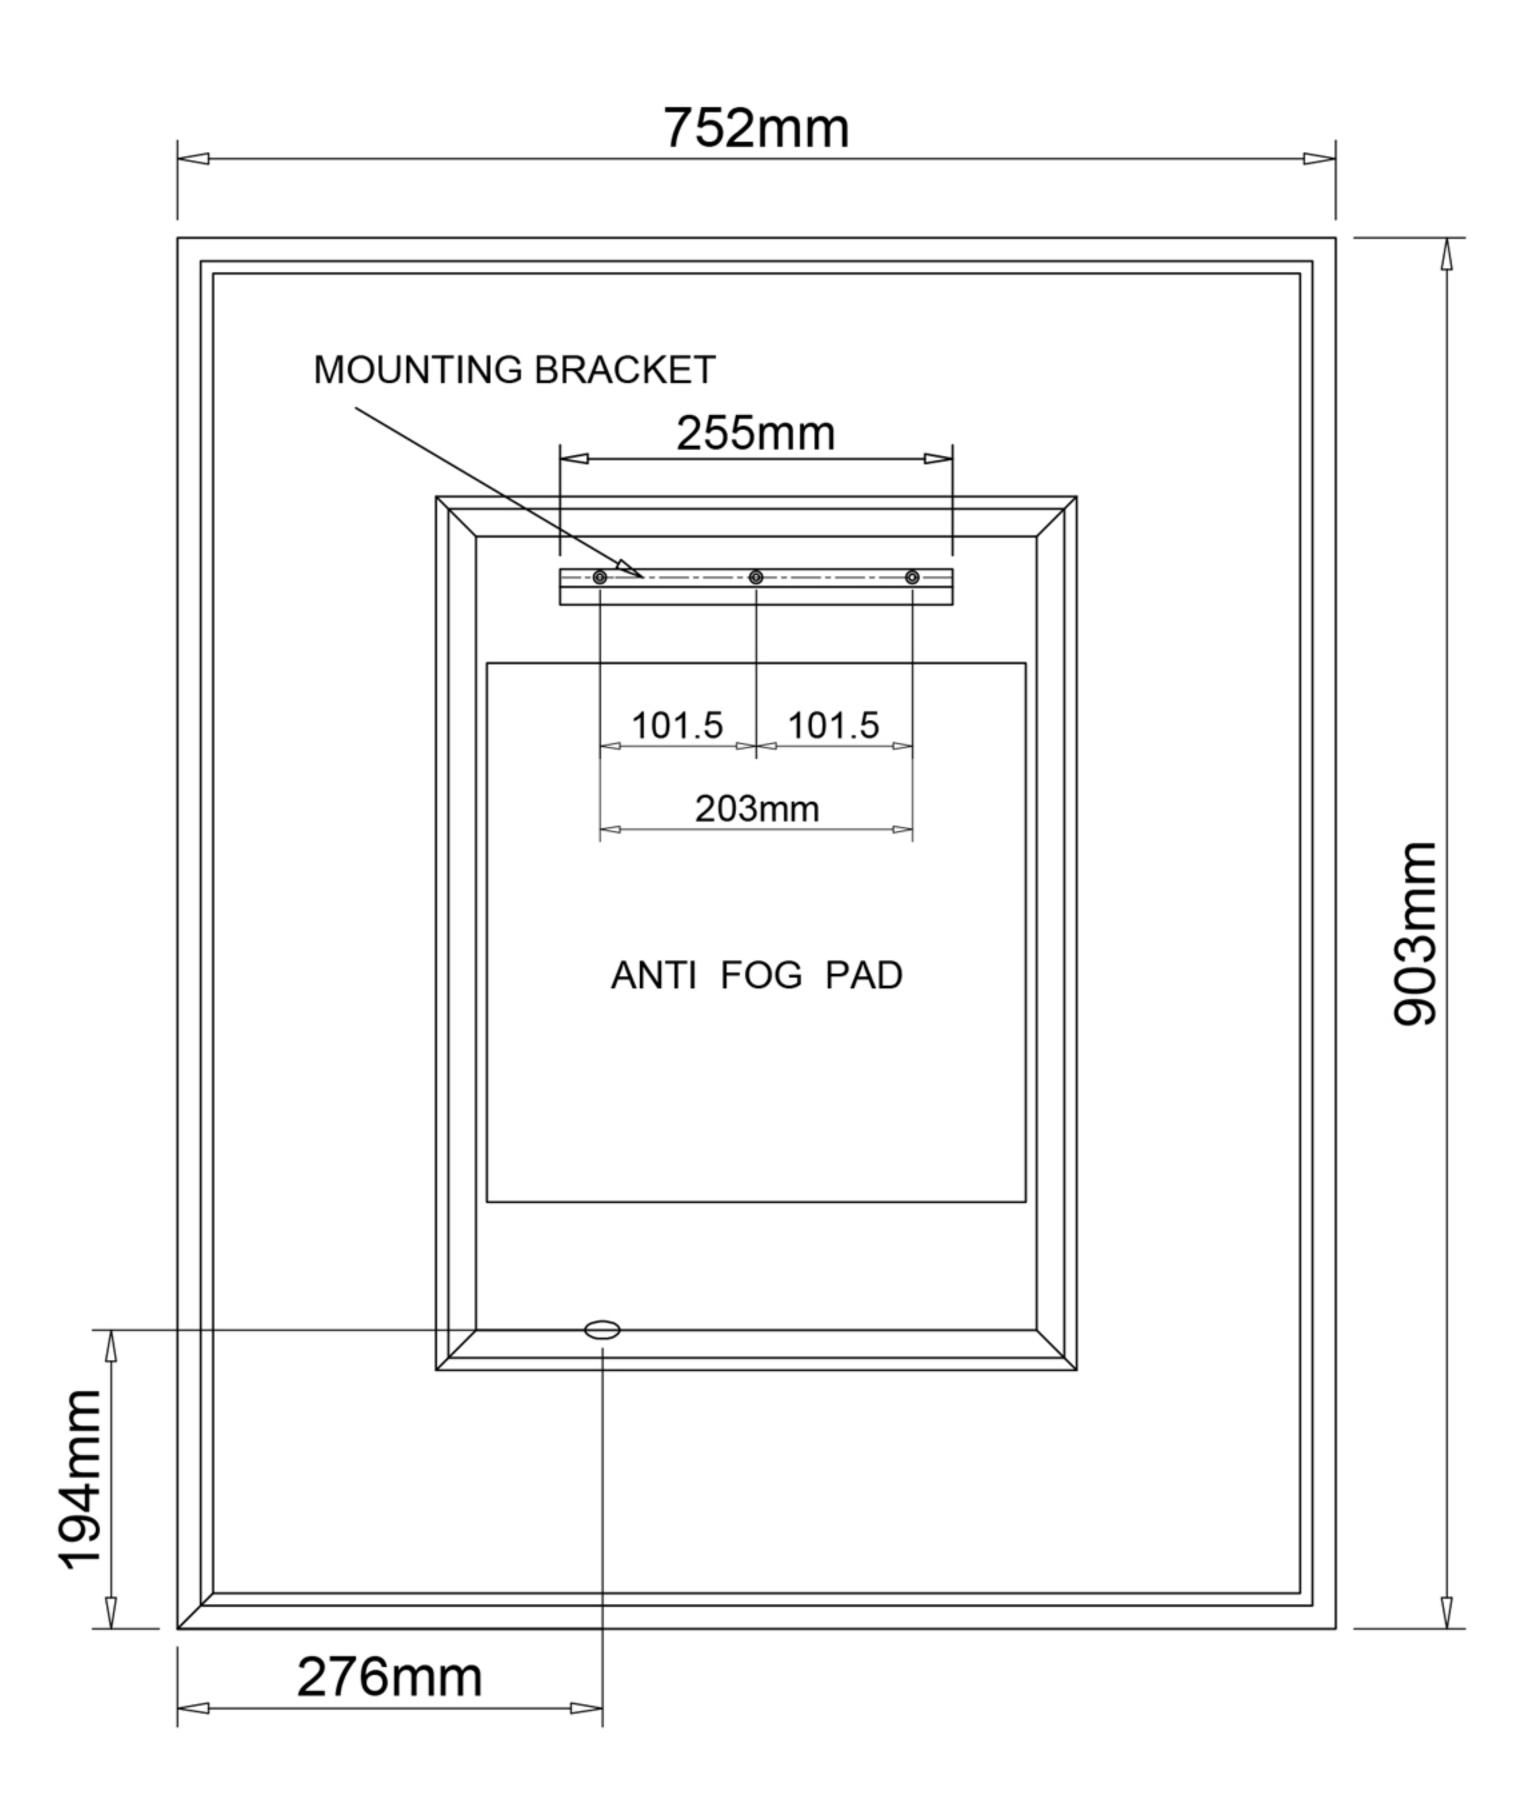

#### Construction

- Aluminum frame
- Quality polished edge mirror
- Single field wire installation
- Constructed for surface mounting
- Includes installation hardware

## Electrical System

- INPUT: 110-240V~ 0.6A 50/60Hz
- OUTPUT: max.13V
- Field Wire location as shown in drawing
- Circuit Diagram

Side view

Back view for electrical knockout location

Circuit Diagram