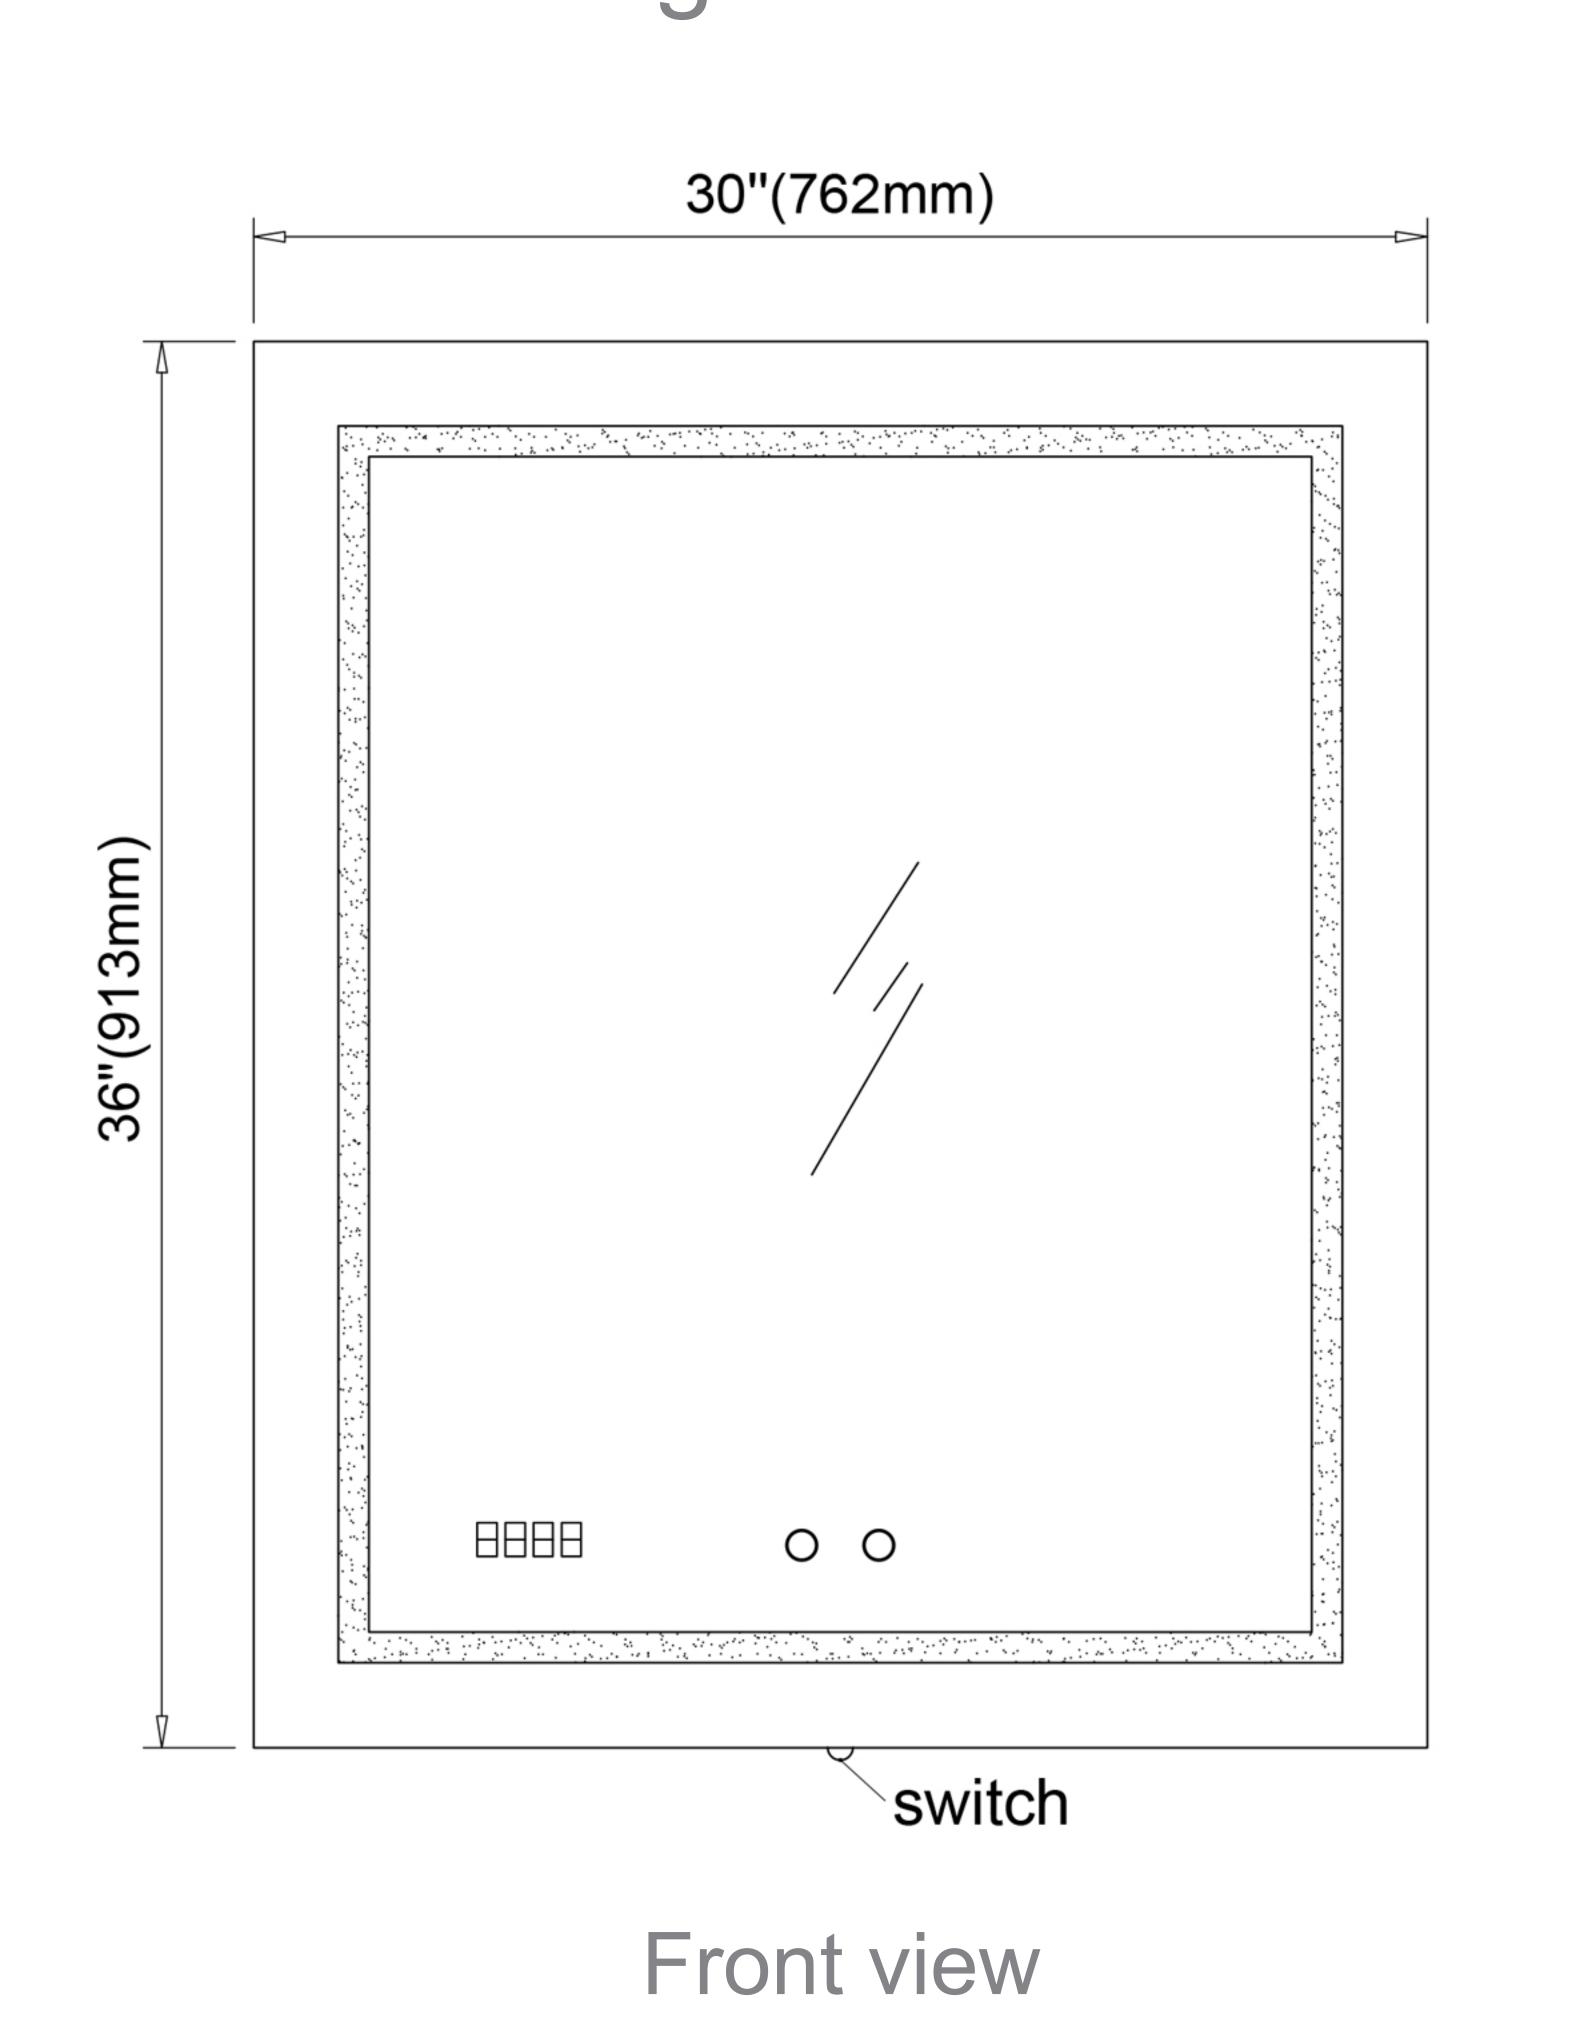

### Dimensions

Height: 36" (913 mm)
Width: 30" (762 mm)
Depth: 1" (26 mm)

## Electrical System

- INPUT: 110-240V~ 0.6A 50/60Hz
- OUTPUT: max.13V
- Field Wire location as shown in drawing
- Circuit Diagram

Side view

Back view for electrical knockout location

Circuit Diagram