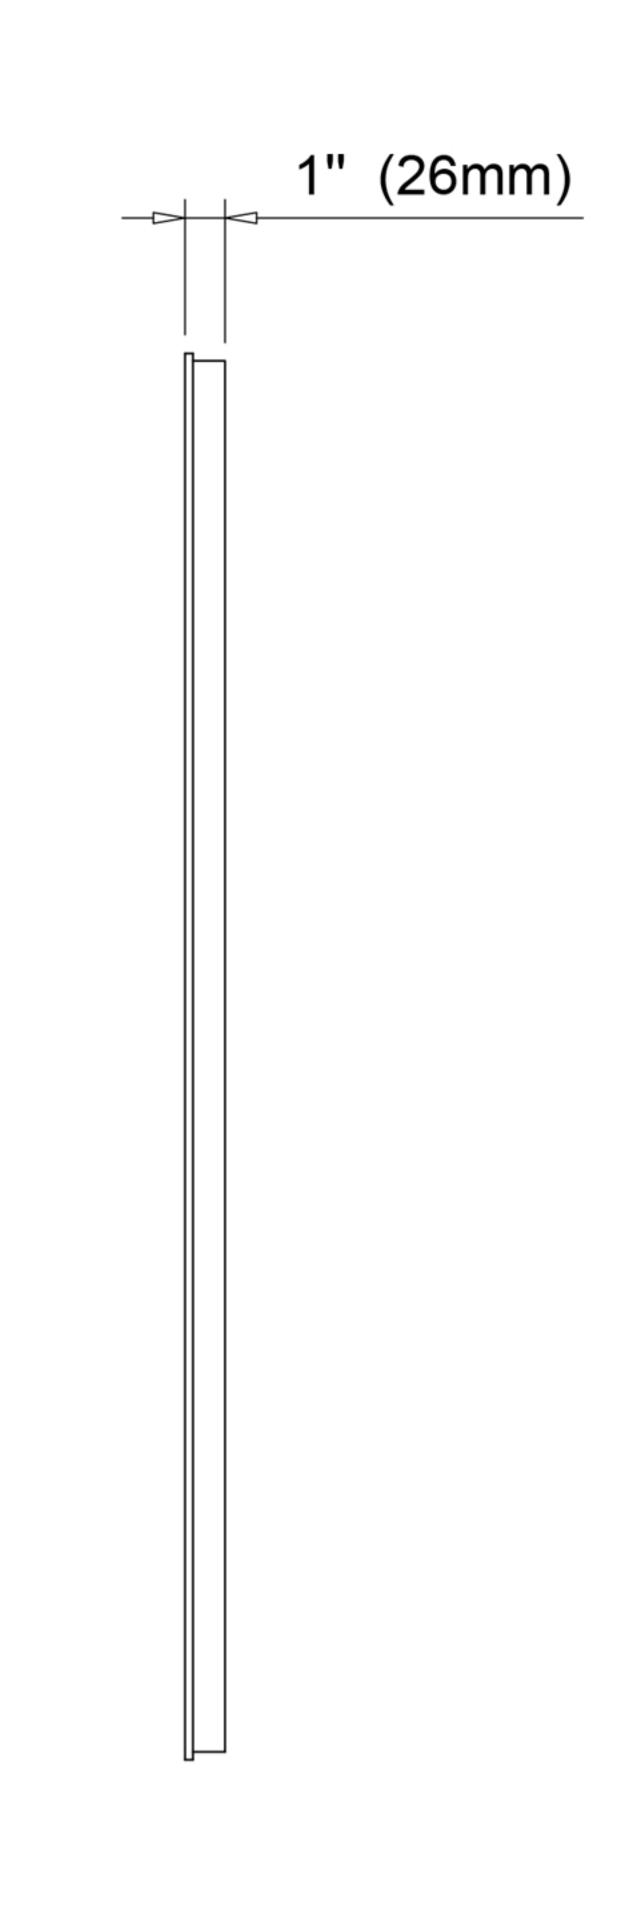

ED Color Temperature Lights
- 2 Touch sensors with Dimmer and memory function
- Energy efficient LED lighting 3000-6500K CCT
- CRI 80+
- Includes Digital Clock
- Includes Defogger with push button
- MEANWELL brand LED driver (50W)
- Single color (3000K / 6500K): 1250LM
- Mixed color (4000-4700K): 2500LM

#### Construction

- Aluminum frame
- Quality polished edge mirror
- Single field wire installation
- Constructed for surface mounting
- Includes installation hardware

## Codes/Standards Applicable

- DAYTONA Mirror is ETL certified to:
  - UL 962
  - CSA Standard C22.2 No. 250.0

### Dimensions

Height: 36" (913 mm)
Width: 30" (762 mm)
Depth: 1" (26 mm)

## Electrical System

- INPUT: 110-240V~ 0.6A 50/60Hz
- OUTPUT: max.13V
- Field Wire location as shown in drawing
- Circuit Diagram





Side view



Back view for electrical knockout location





Circuit Diagram