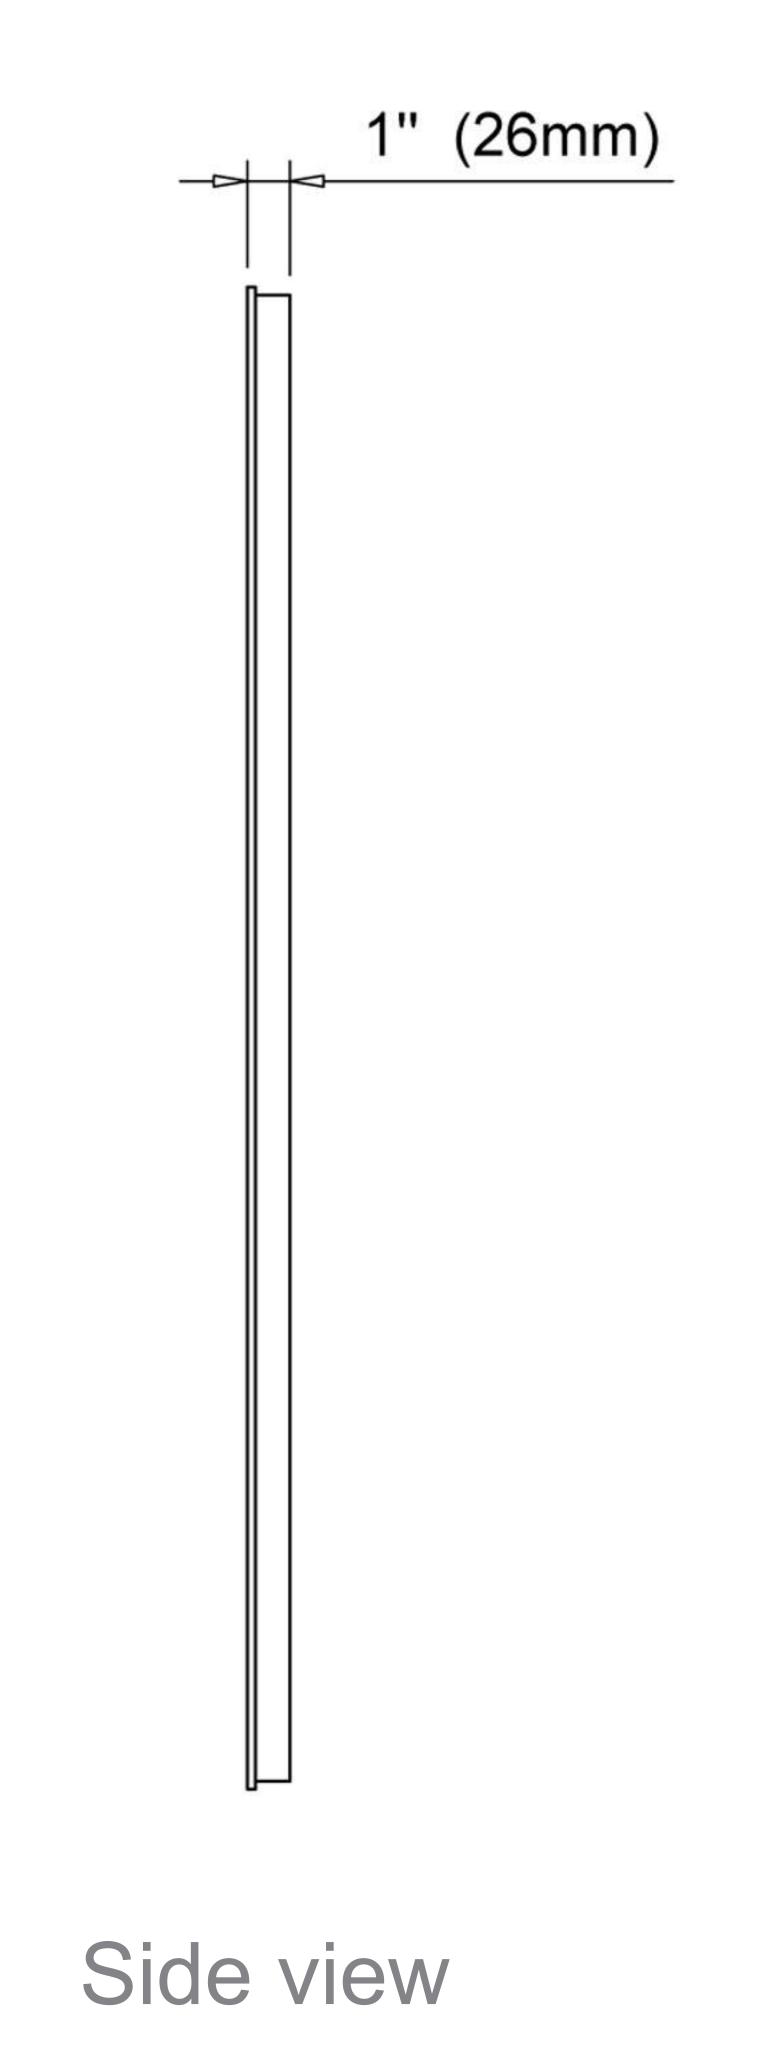

Color Temperature Lights
- 2 Touch sensors with Dimmer and memory function
- Energy efficient LED lighting 3000-6500K CCT
- CRI 80+
- Includes Digital Clock
- Includes Defogger with push button
- MEANWELL brand LED driver (80W)
- Single color (3000K / 6500K): 2174LM
- Mixed color (4000-4700K): 4348LM

### Construction

- Aluminum frame
- Quality polished edge mirror
- Single field wire installation
- Constructed for surface mounting
- Includes installation hardware

## Codes/Standards Applicable

- DAYTONA Mirror is ETL certified to:
  - UL 962
  - CSA Standard C22.2 No. 250.0

#### Dimensions

Height: 36" (913 mm)
Width: 48" (1218 mm)
Depth: 1" (26 mm)

## Electrical System

- INPUT: 110-240V~ 0.85A 50/60Hz
- OUTPUT: max.13V
- Field Wire location as shown in drawing
- Circuit Diagram









Circuit Diagram



Back view for electrical knockout location