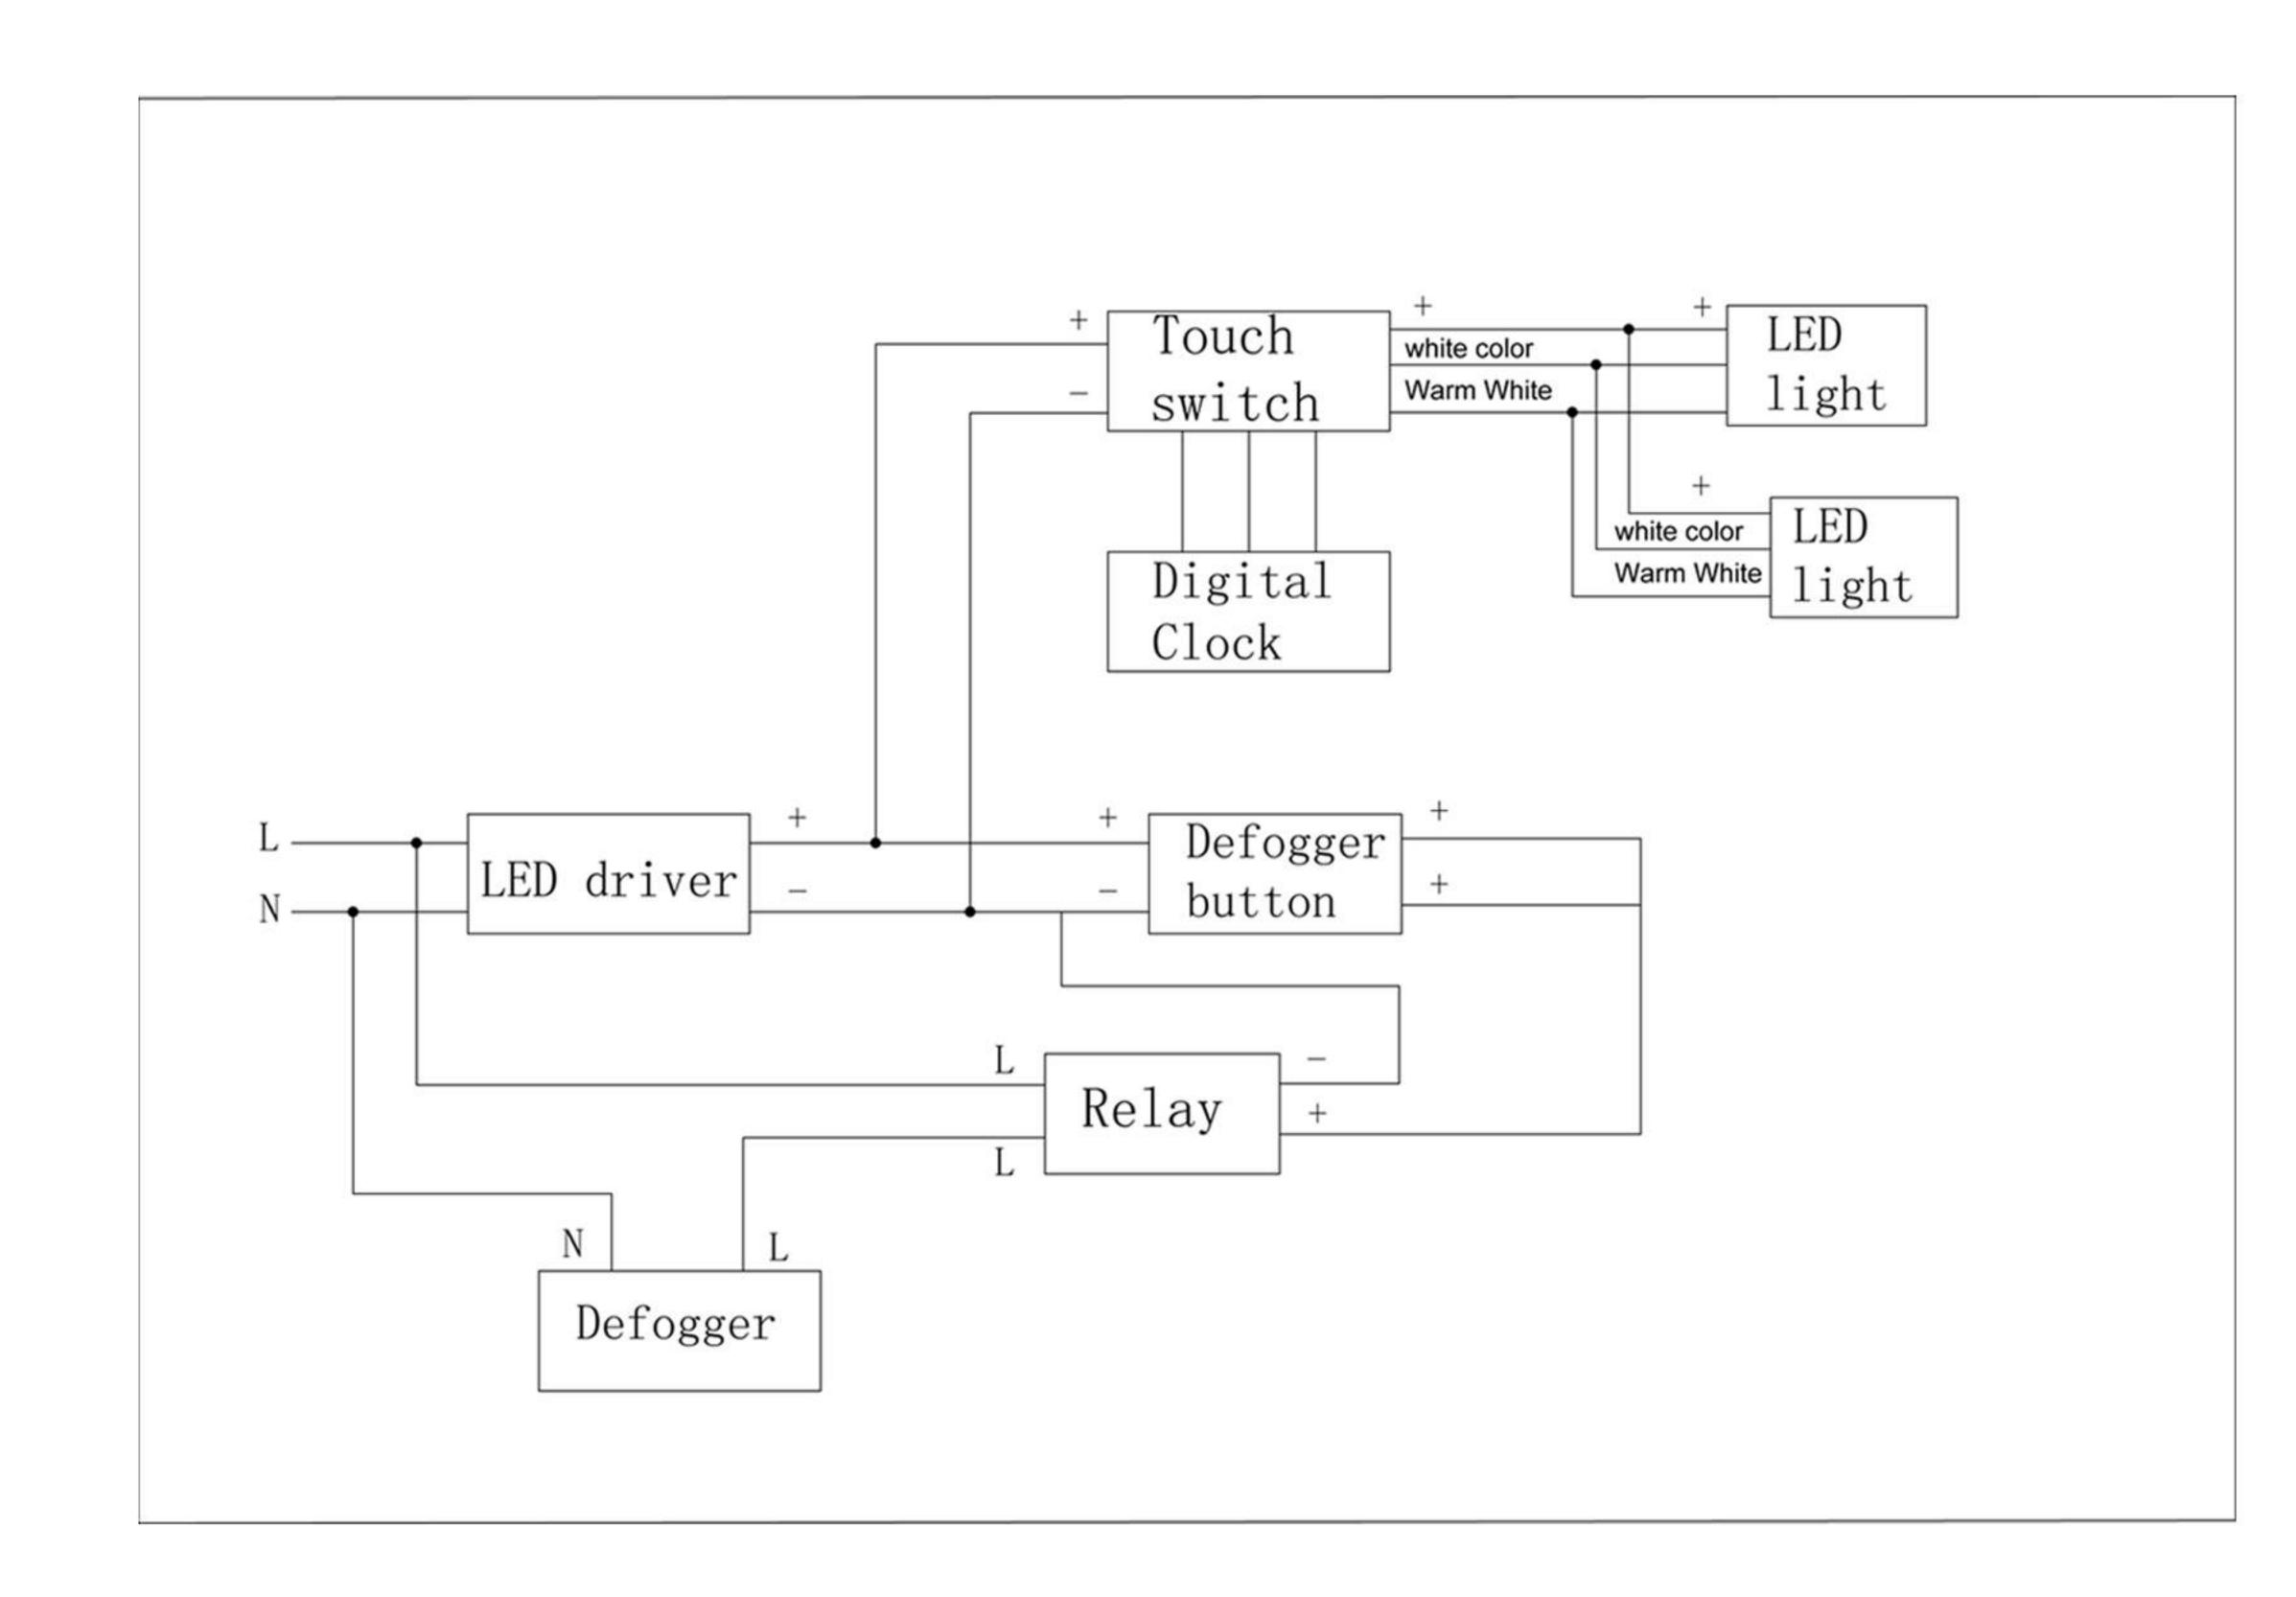

## Electrical System

- INPUT: 110-240V~ 0.85A 50/60Hz
- OUTPUT: max.13V
- Field Wire location as shown in drawing
- Circuit Diagram

Circuit Diagram

Back view for electrical knockout location