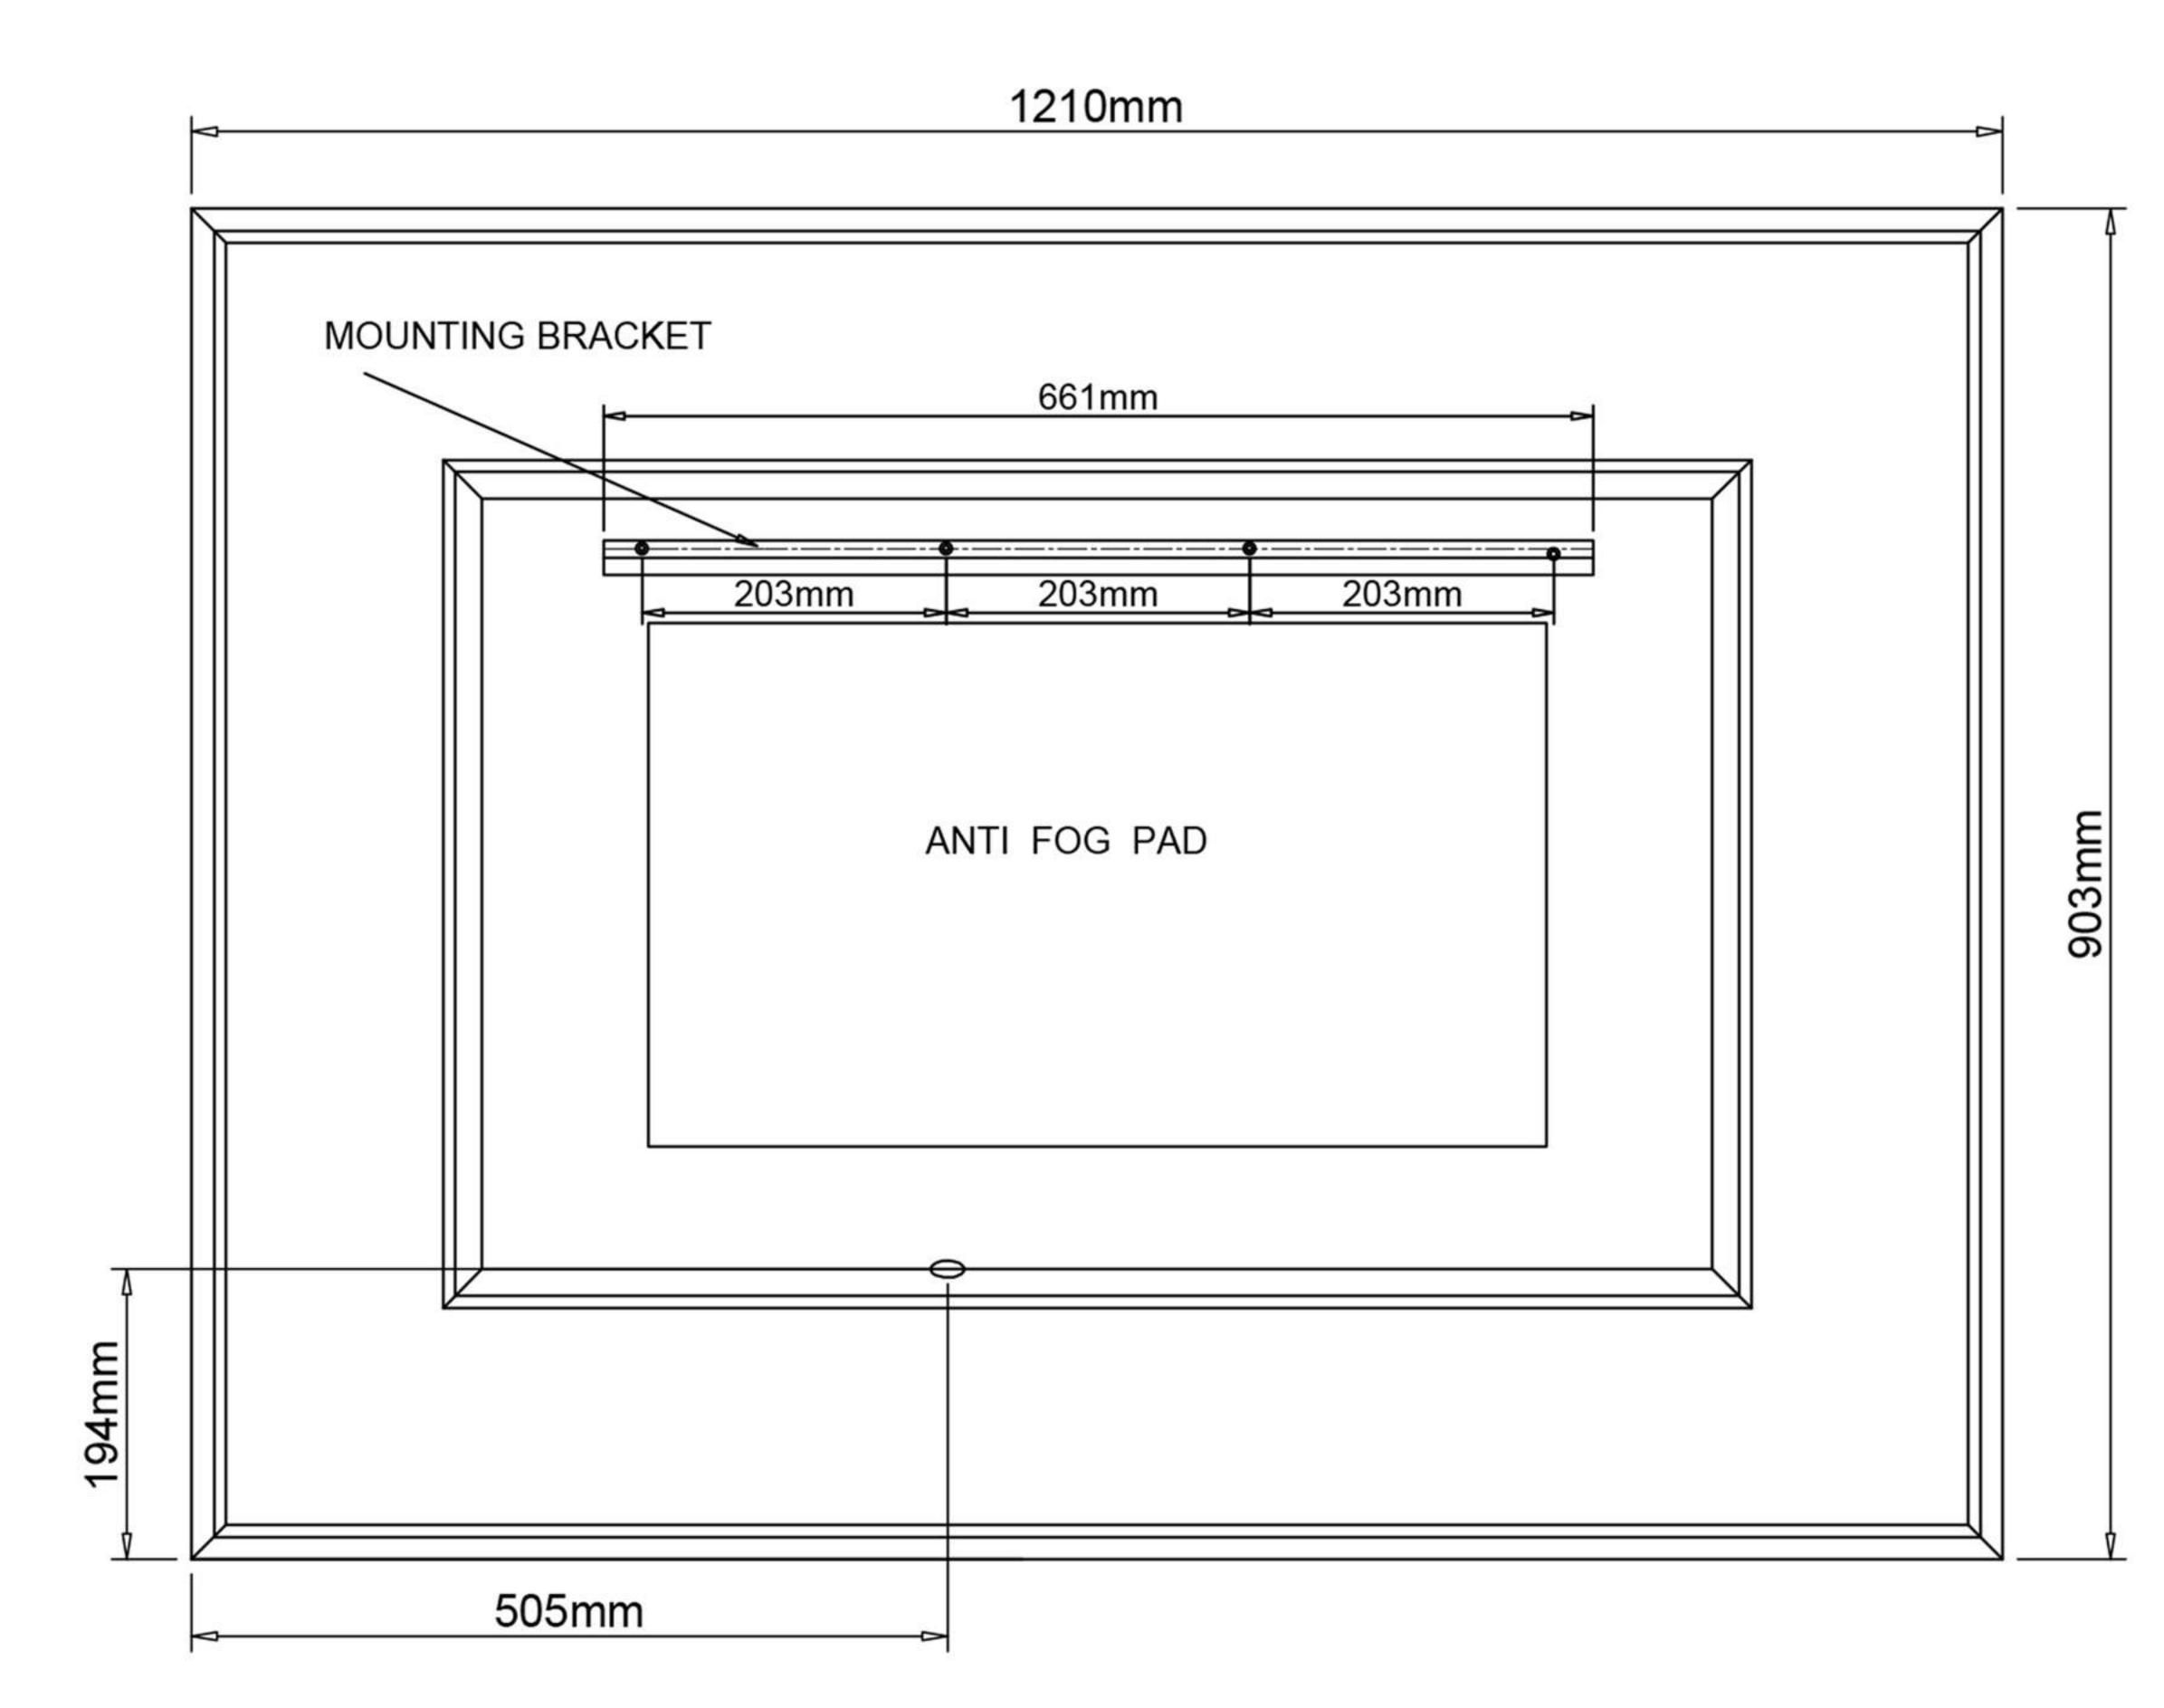

### Construction

- Aluminum frame
- Quality polished edge mirror
- Single field wire installation
- Constructed for surface mounting
- Includes installation hardware

#### Dimensions

Height: 36" (913 mm)
Width: 48" (1218 mm)
Depth: 1" (26 mm)

## Electrical System

- INPUT: 110-240V~ 0.85A 50/60Hz
- OUTPUT: max.13V
- Field Wire location as shown in drawing
- Circuit Diagram

Circuit Diagram

Back view for electrical knockout location