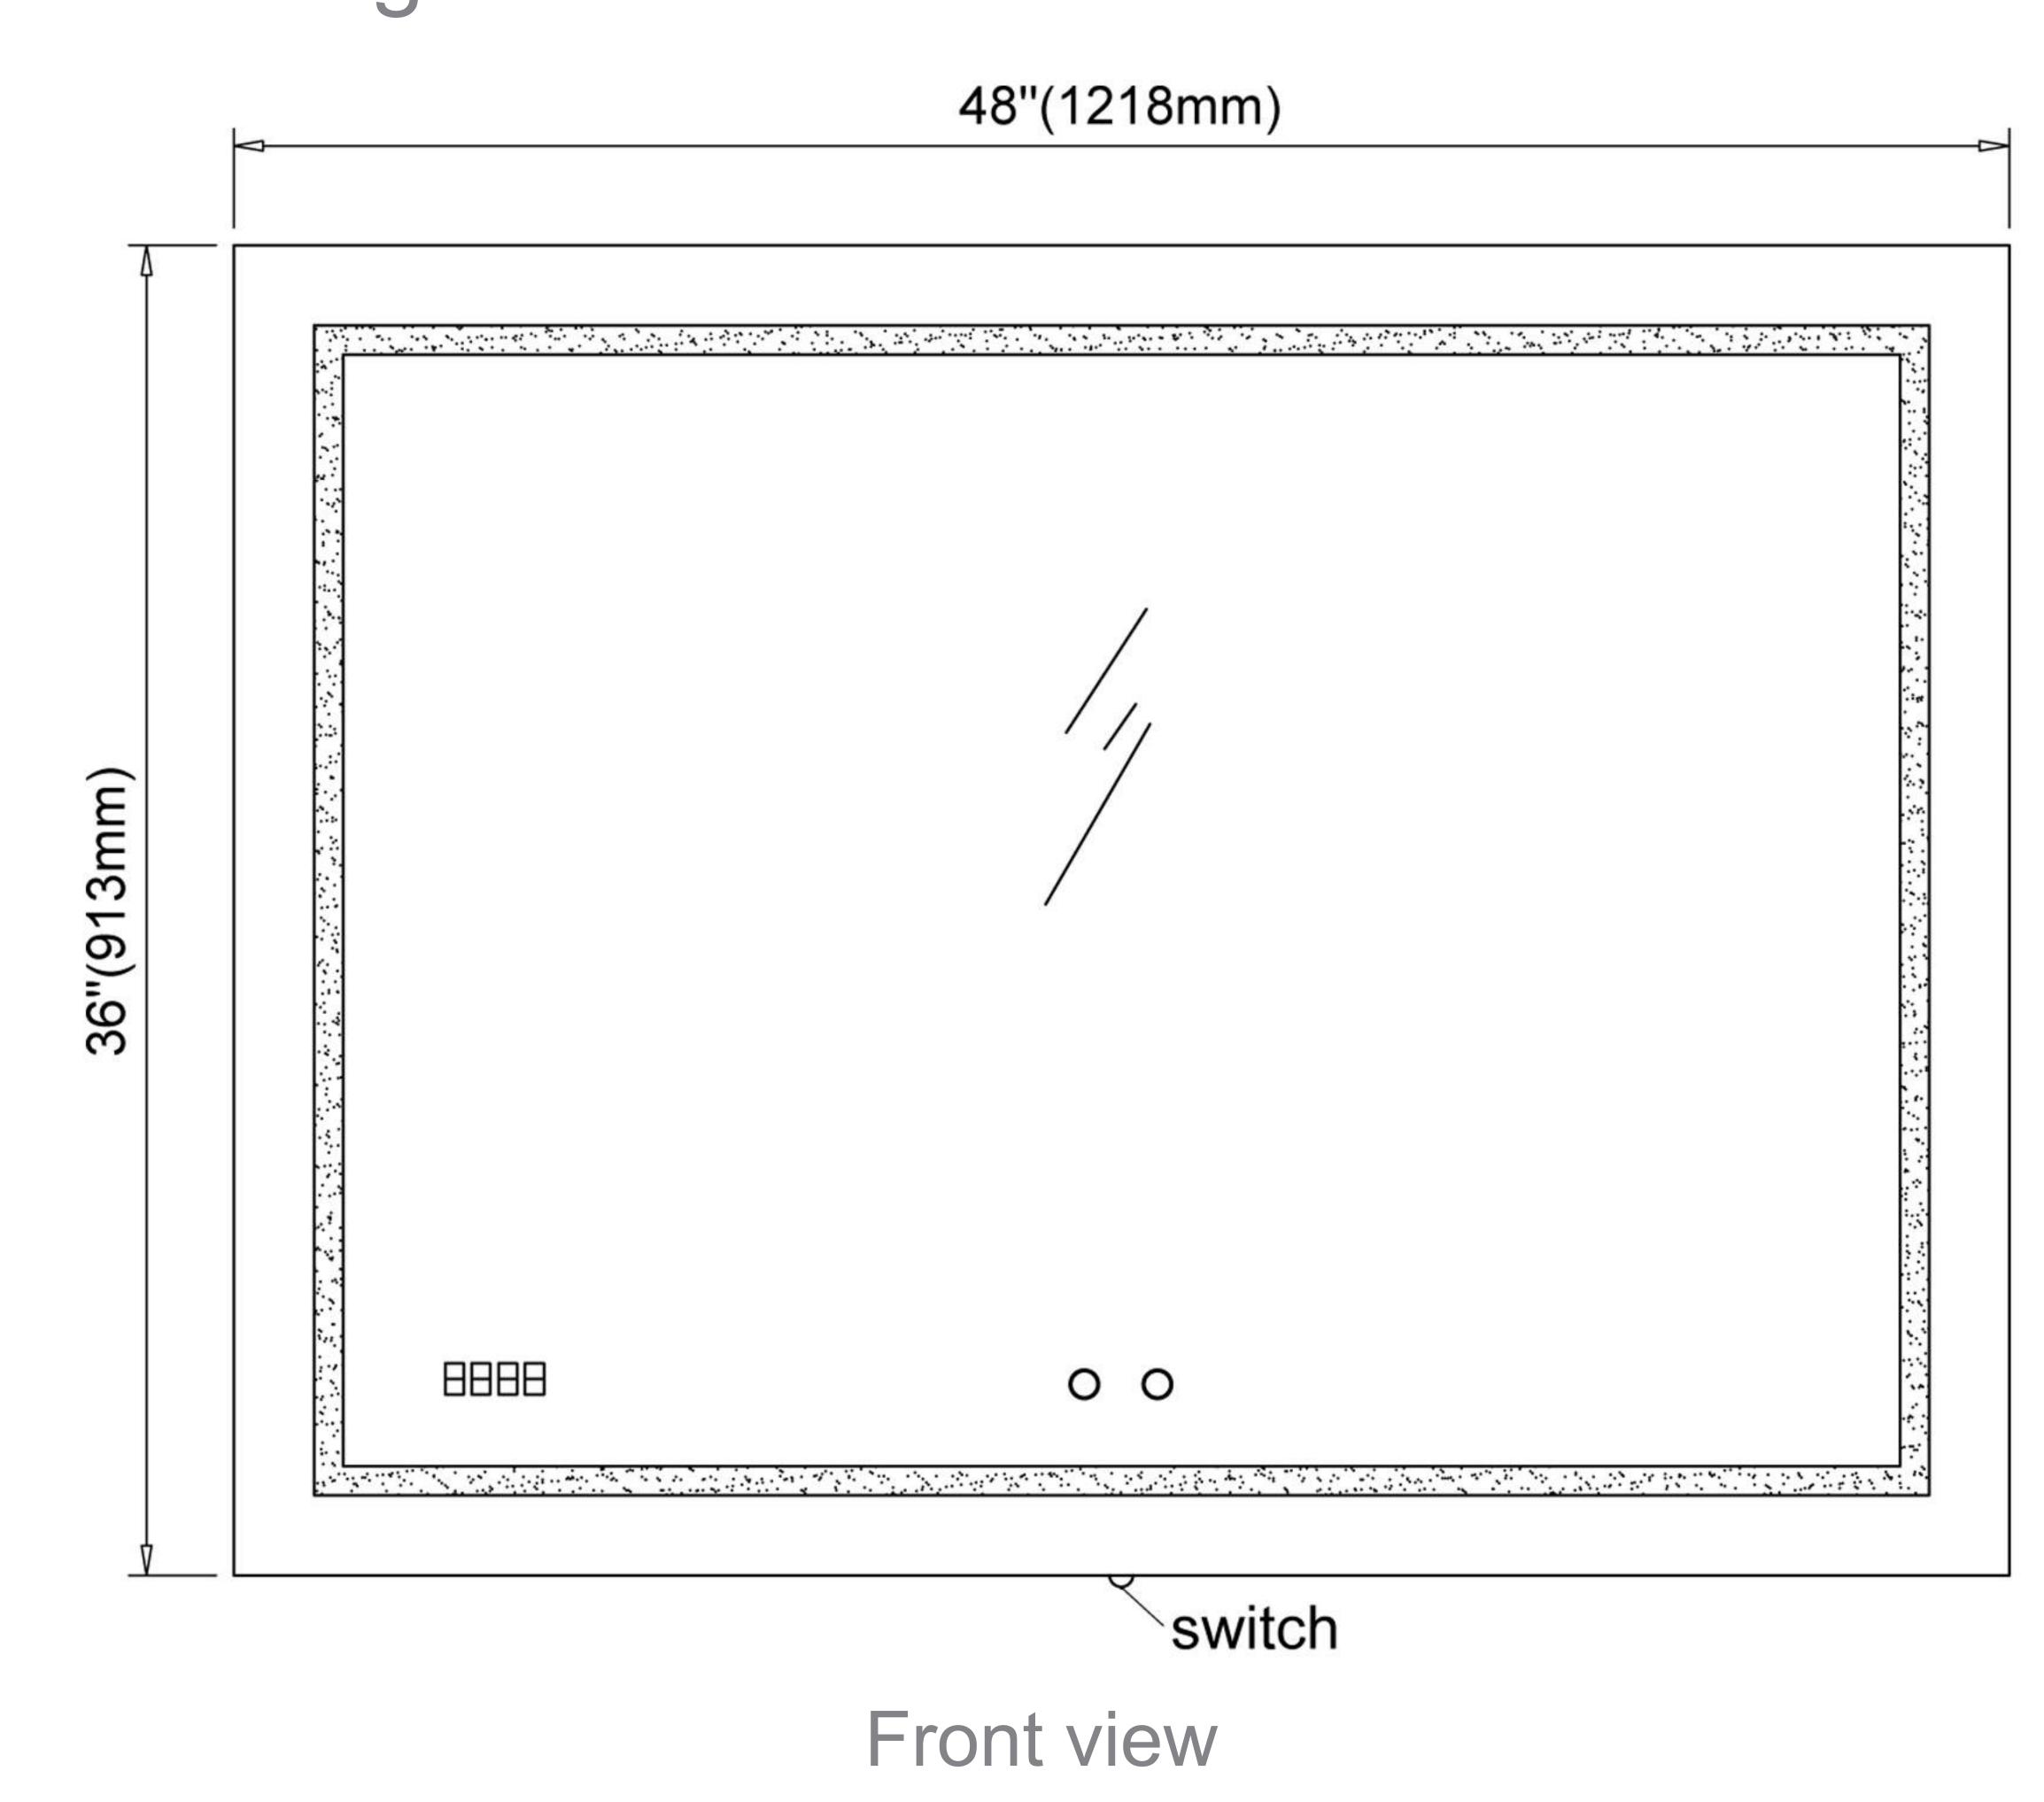

ED Color Temperature Lights
- 2 Touch sensors with Dimmer and memory function
- Energy efficient LED lighting 3000-6500K CCT
- CRI 80+
- Includes Digital Clock
- Includes Defogger with push button
- MEANWELL brand LED driver (80W)
- Single color (3000K / 6500K): 2174LM
- Mixed color (4000-4700K): 4348LM

### Construction

- Aluminum frame
- Quality polished edge mirror
- Single field wire installation
- Constructed for surface mounting
- Includes installation hardware

## Codes/Standards Applicable

- DAYTONA Mirror is ETL certified to:
  - UL 962
  - CSA Standard C22.2 No. 250.0

#### Dimensions

Height: 36" (913 mm)
Width: 48" (1218 mm)
Depth: 1" (26 mm)

## Electrical System

- INPUT: 110-240V~ 0.85A 50/60Hz
- OUTPUT: max.13V
- Field Wire location as shown in drawing
- Circuit Diagram









Circuit Diagram



Back view for electrical knockout location