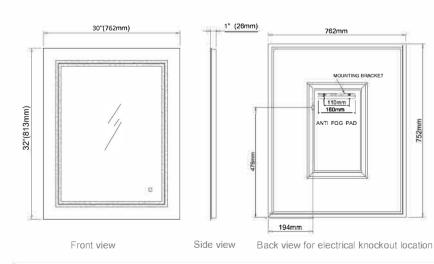

### **Dimensions**

Height: 32" ( 813 mm) Width: 30" ( 762mm ) Depth: 1" ( 26 mm )

# **Electrical System**

• INPUT: 110-240V~ 0.6A 50/60Hz

• OUTPUT : max.13V

· Field Wire location as shown in drawing

· Circuit Diagram

Circuit diagram