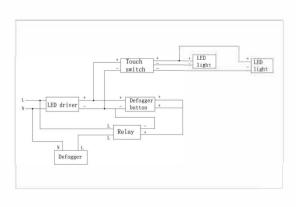

# **Electrical System**

• INPUT: 110-240V~ 0.6A 50/60Hz

• OUTPUT : max.13V

· Field Wire location as shown in drawing

· Circuit Diagram

Circuit diagram