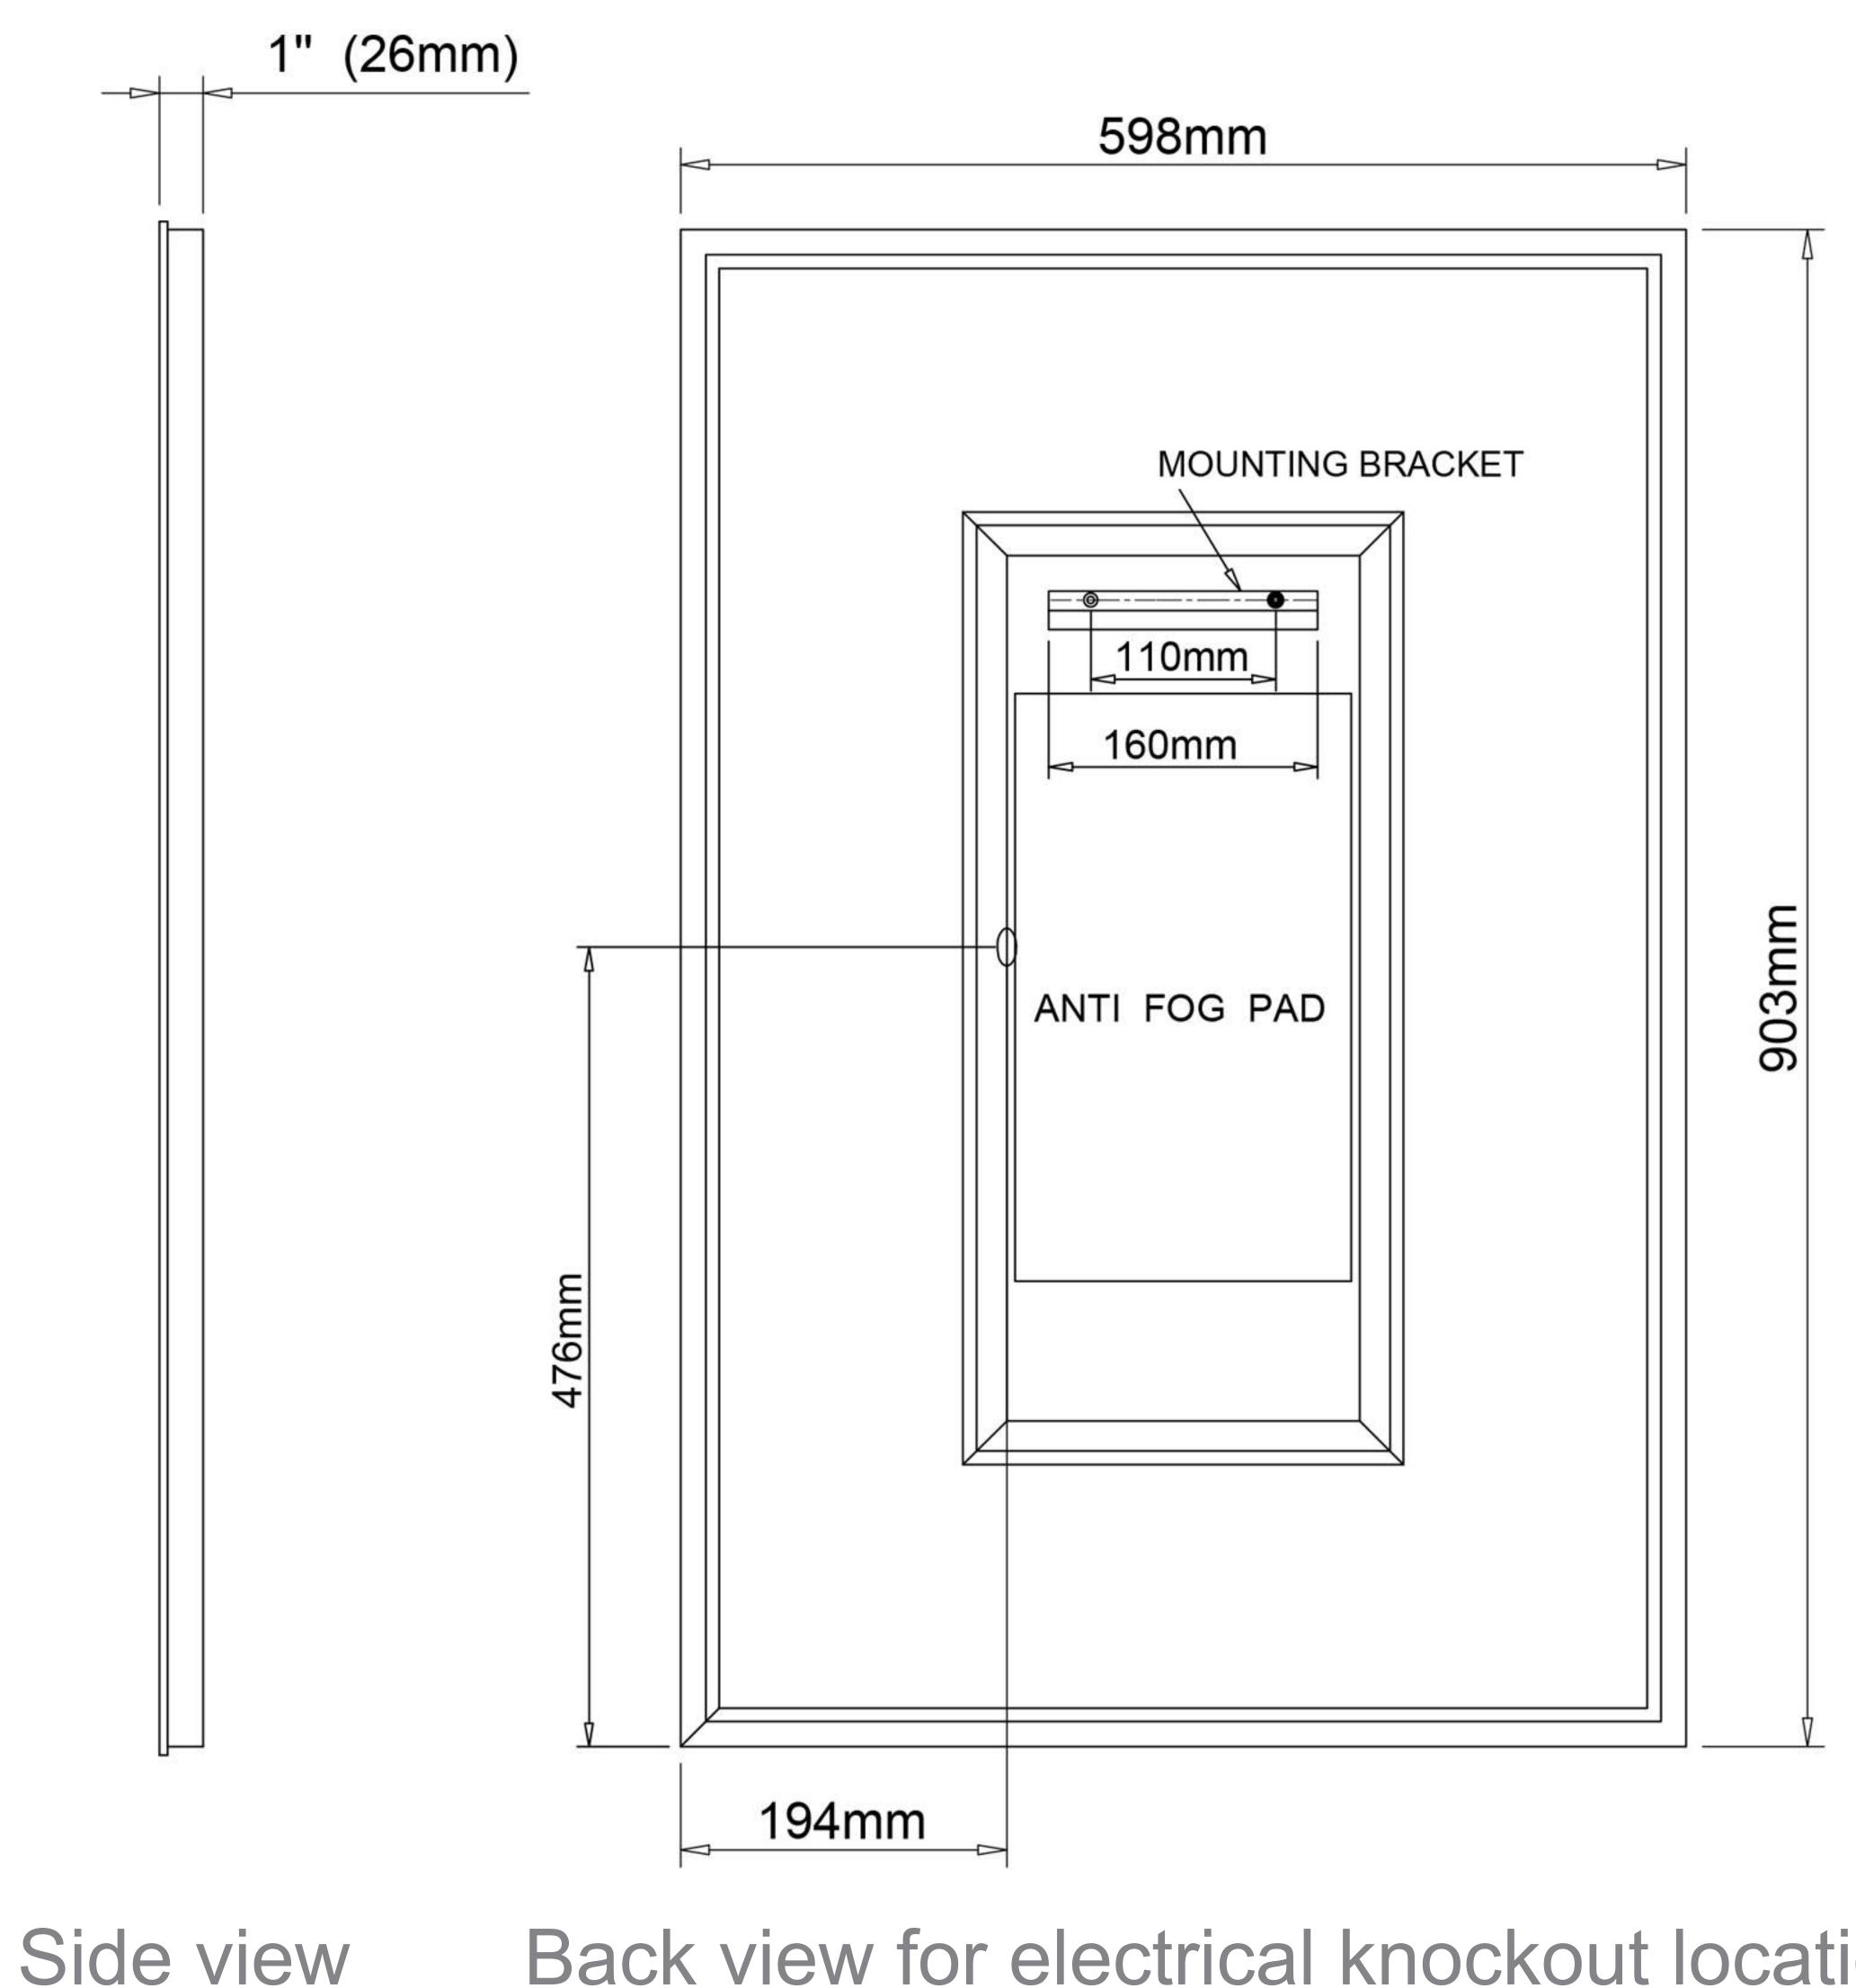

#### Dimensions

Height: 36" (913 mm) Width: 24" (609 mm) Depth: 1" (26 mm)

## Electrical System

• INPUT: 110-240V~ 0.6A 50/60Hz

• OUTPUT: max.13V

Field Wire location as shown in drawing

Circuit Diagram

Circuit diagram