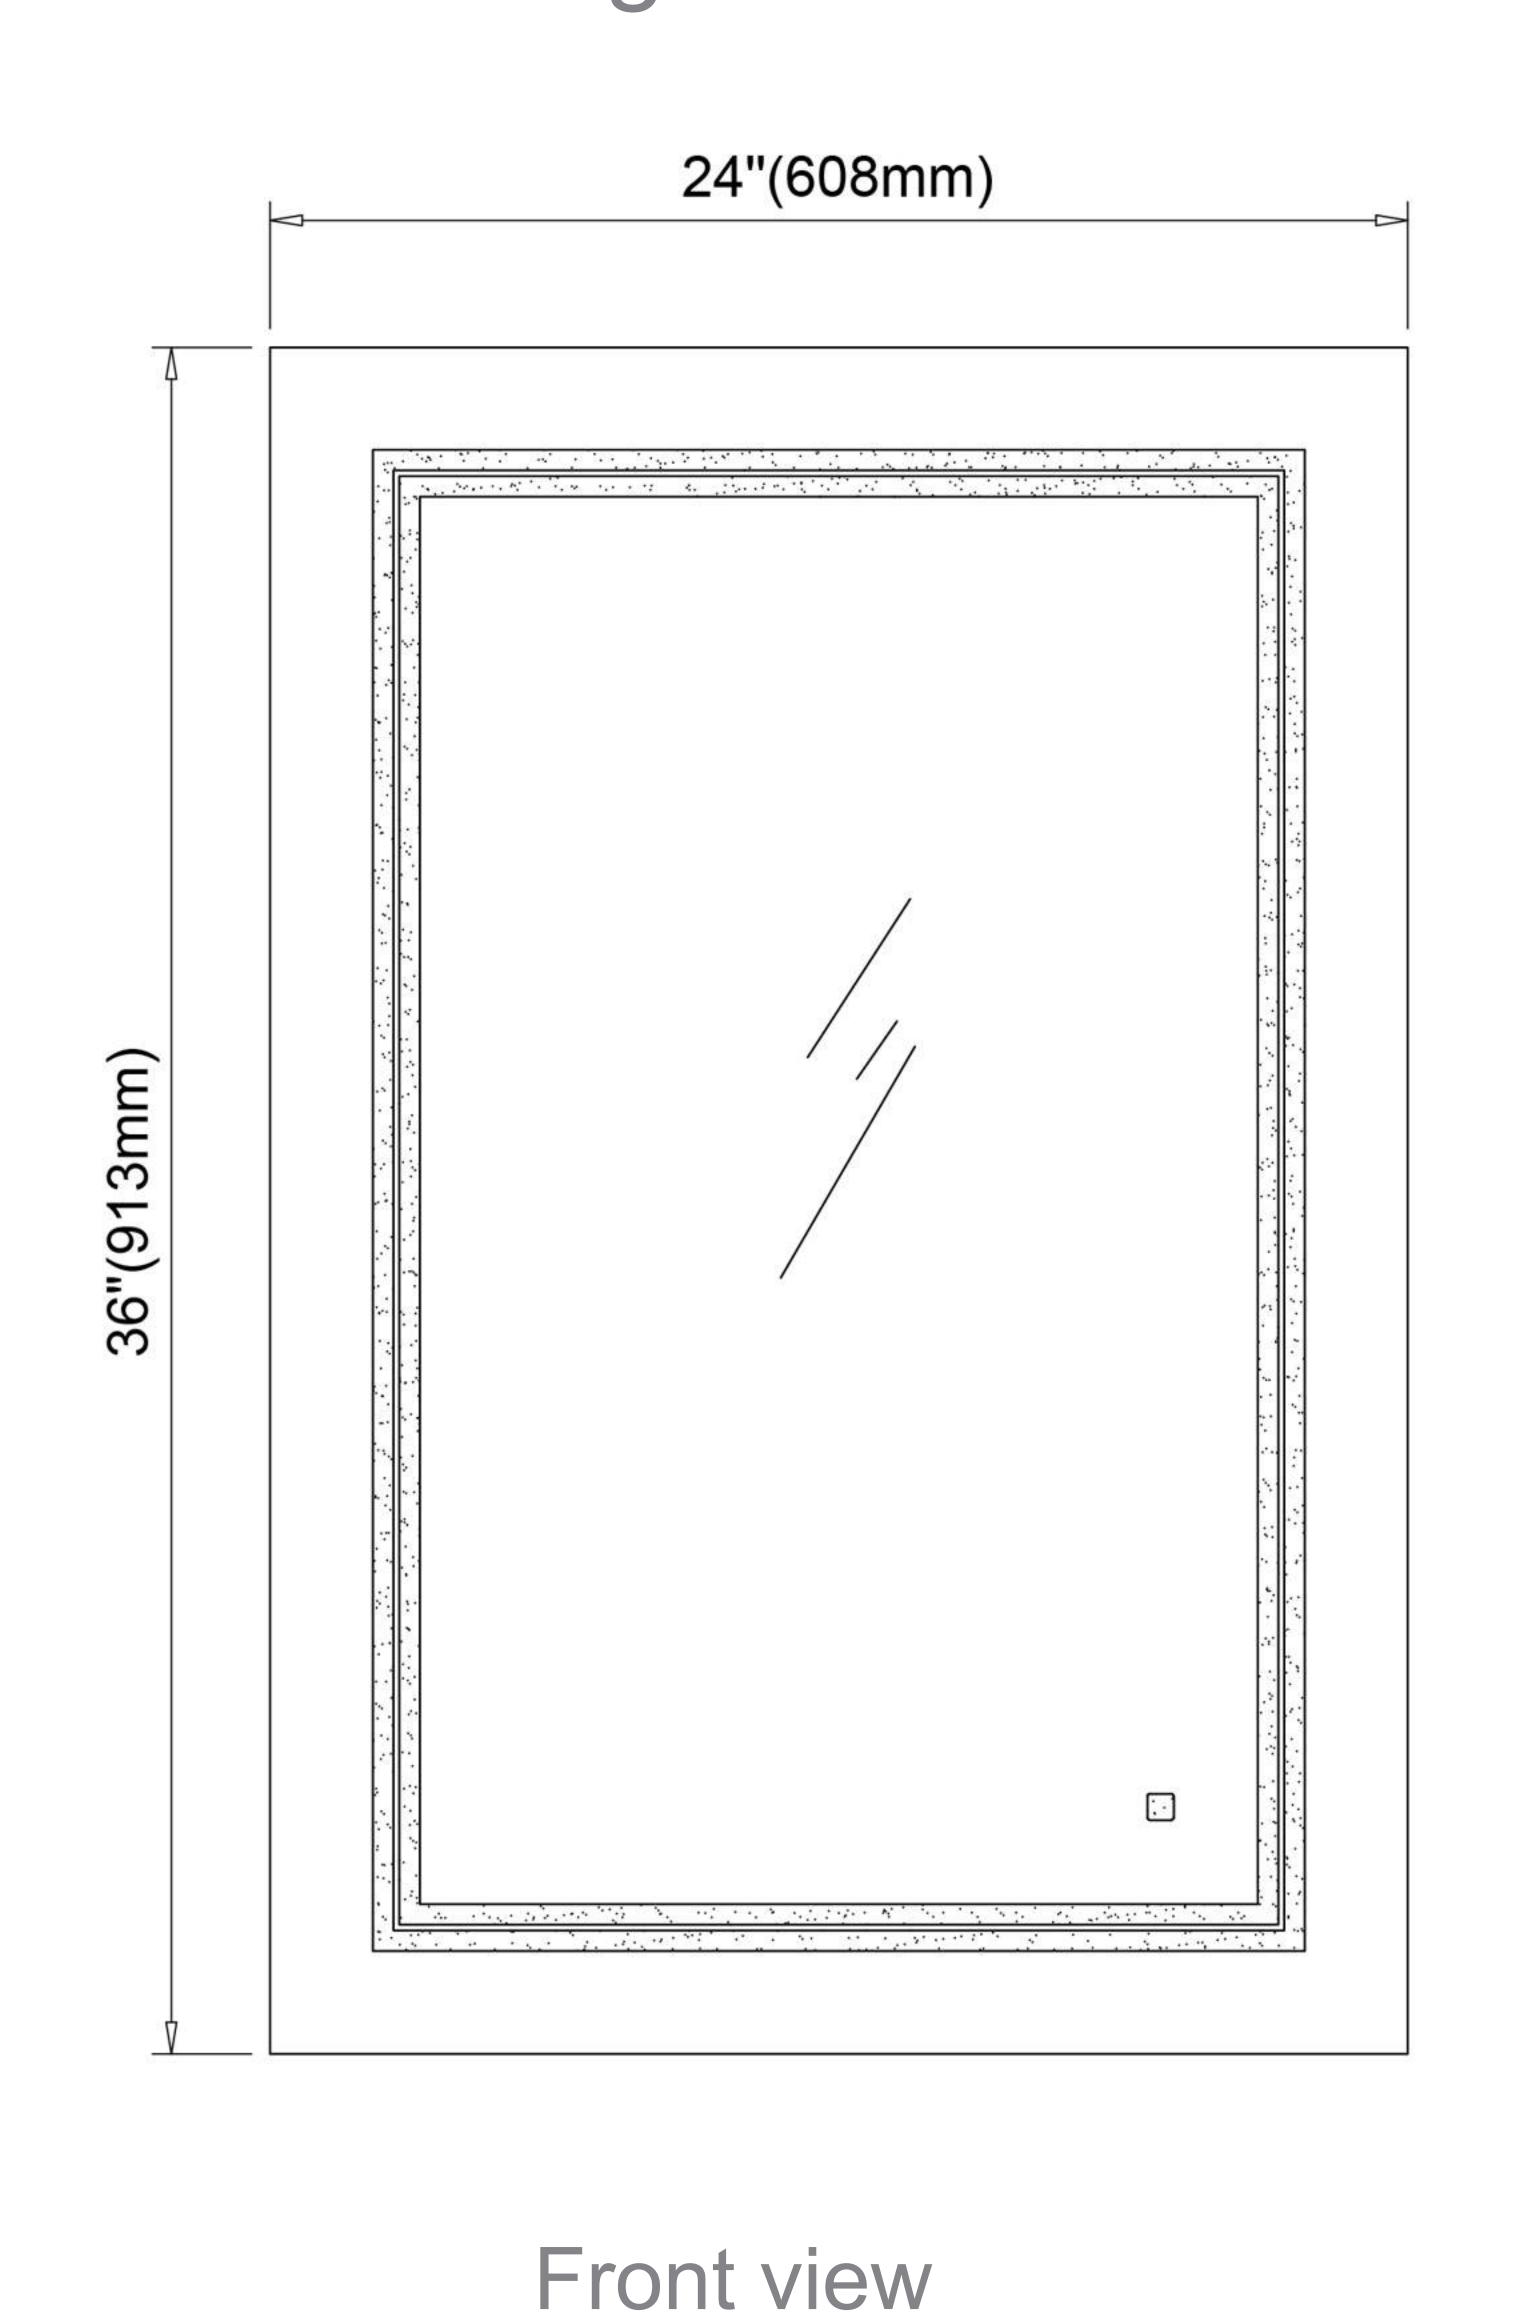

# SOHO S-2436 - Specification Sheet

#### Features

- Backlit LED Mirror
- One touch switch with dimmer and memory function
- Energy efficient LED lighting 6500K, white color
- CRI 80+
- Includes Defogger, with push button
- MEANWELL brand LED driver (50W)
- Luminous: 3283LM

#### Construction

- Aluminum frame
- Quality polished edge mirror
- Single field wire installation
- Constructed for surface mounting
- Includes installation hardware

## Codes/Standards Applicable

- SOHO Mirror is ETL certified to:
  - UL 962
  - CSA Standard C22.2 No. 250.0

#### Dimensions

Height: 36" (913 mm) Width: 24" (609 mm) Depth: 1" (26 mm)

## Electrical System

• INPUT: 110-240V~ 0.6A 50/60Hz

• OUTPUT: max.13V

Field Wire location as shown in drawing

Circuit Diagram











Circuit diagram