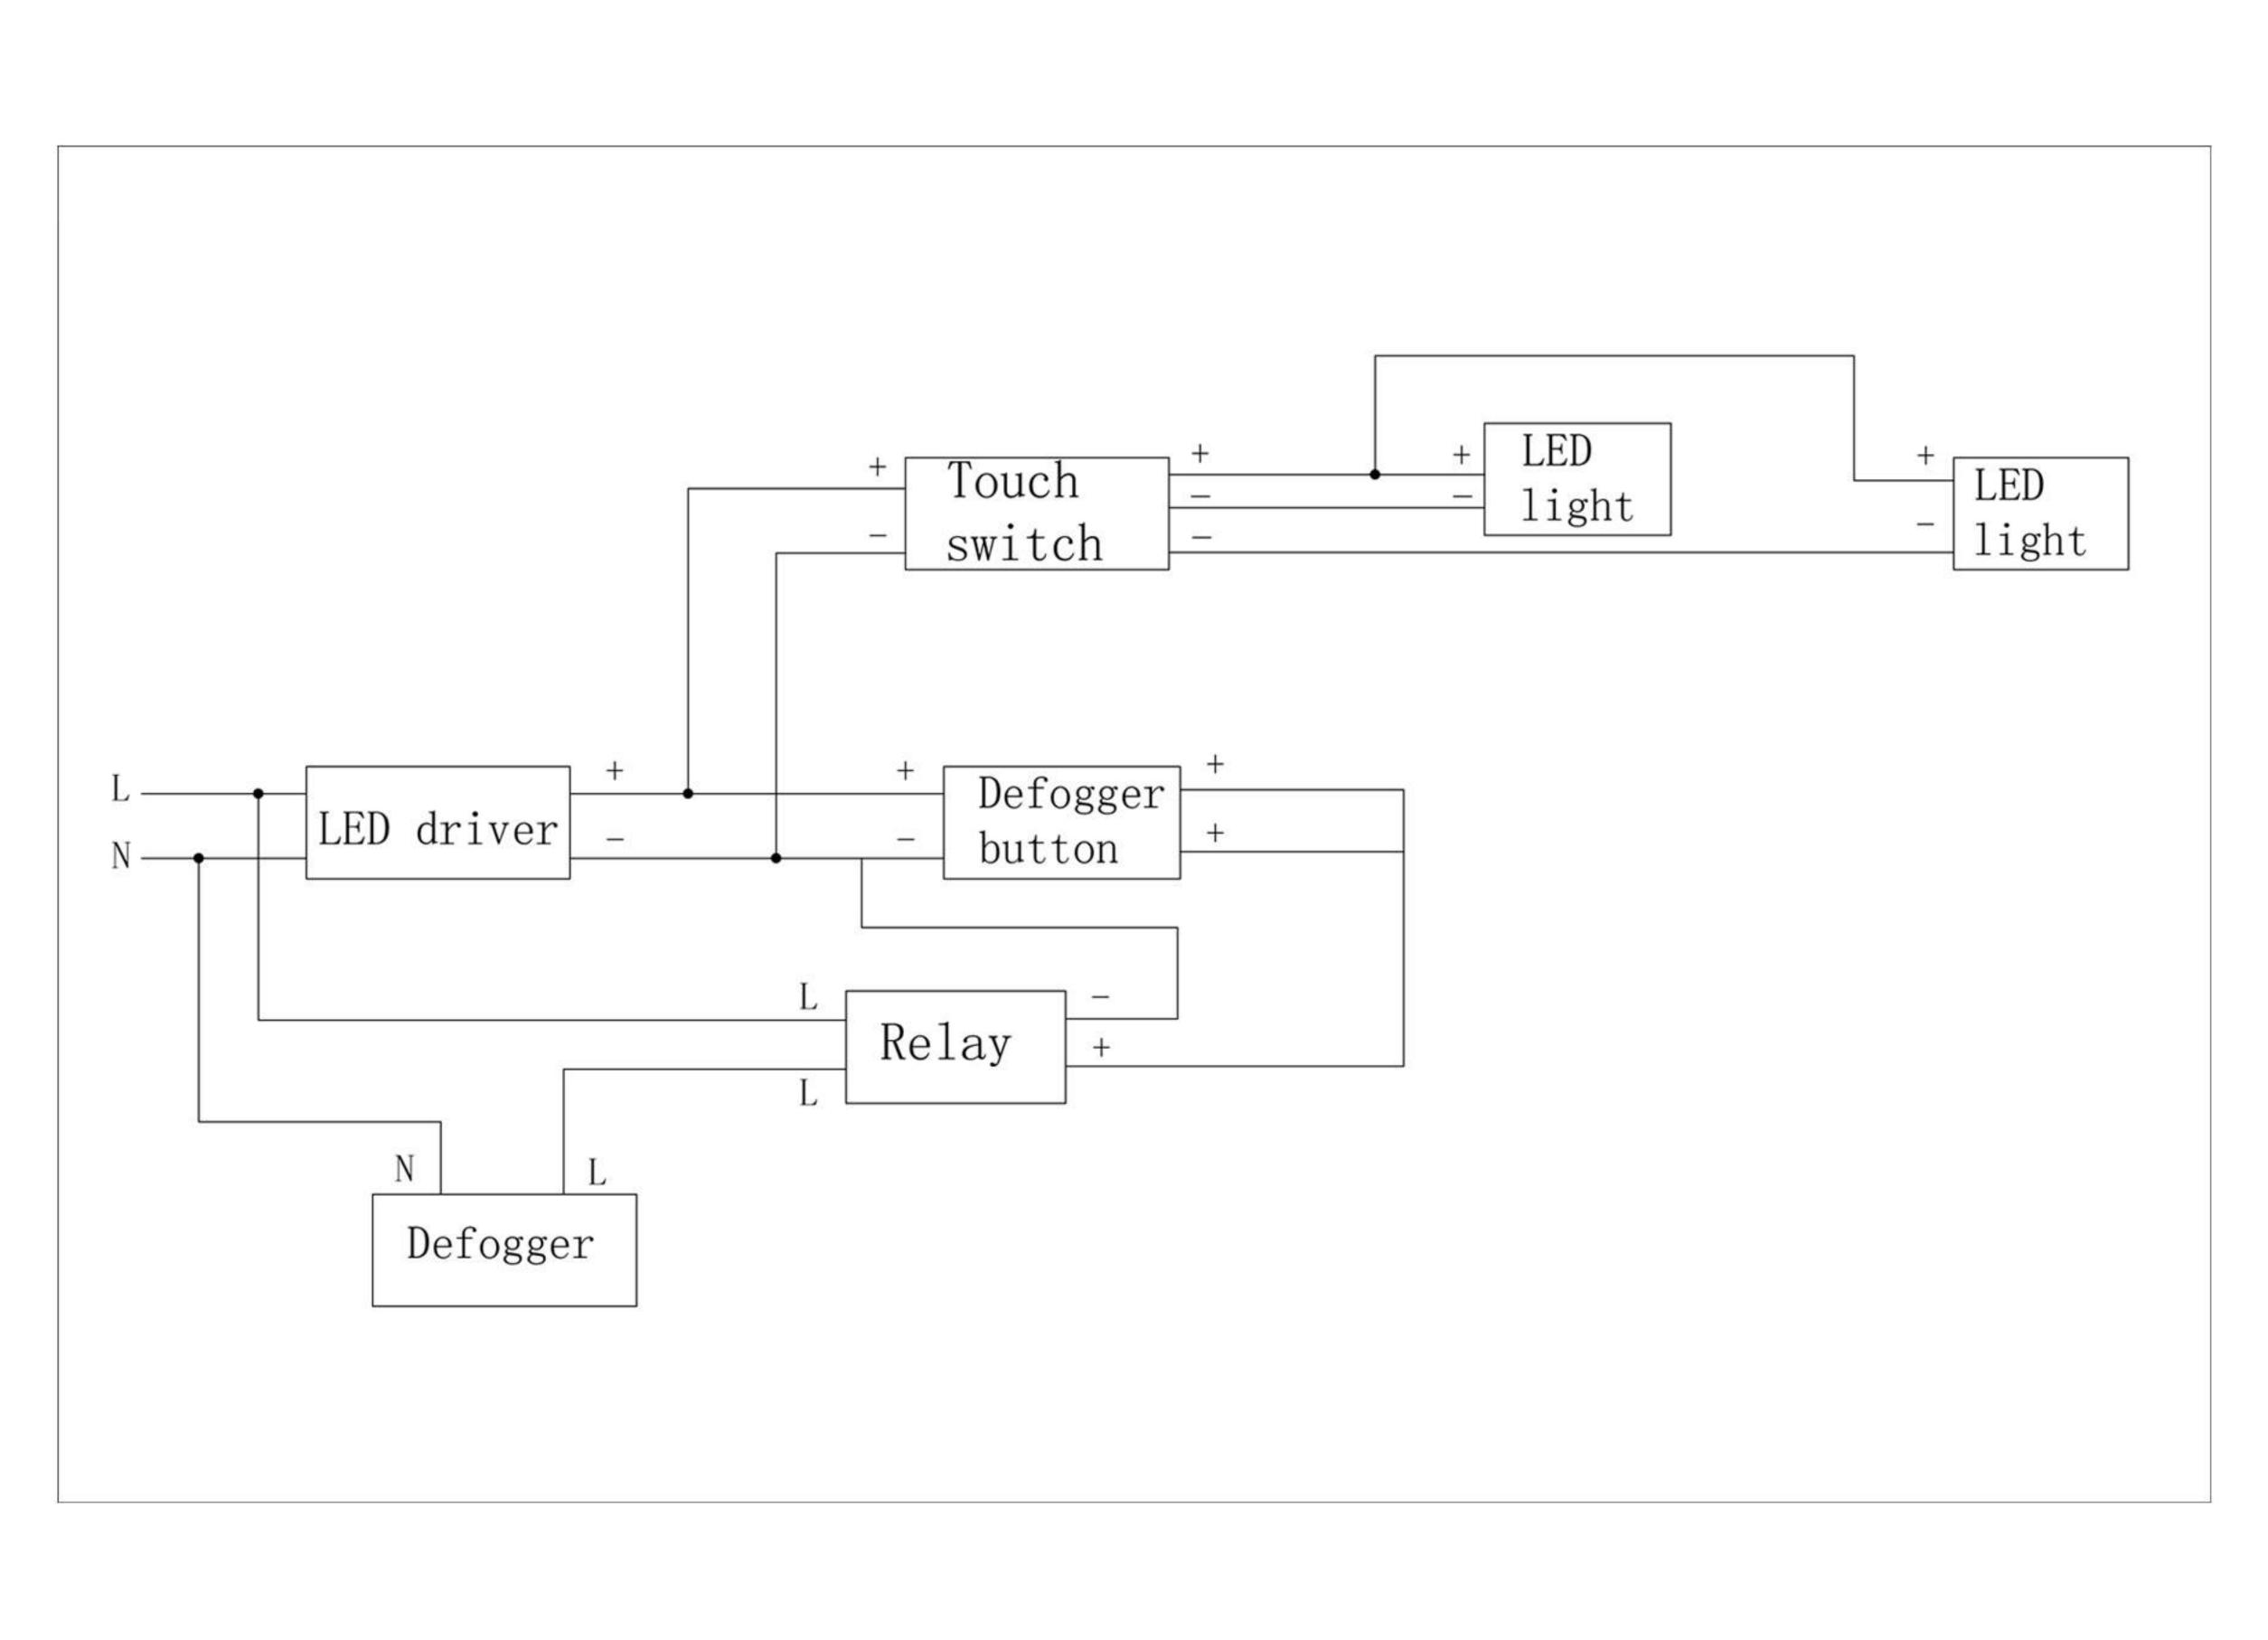

## Electrical System

• INPUT: 110-240V~ 0.6A 50/60Hz

• OUTPUT: max.13V

Field Wire location as shown in drawing

Circuit Diagram

Circuit diagram