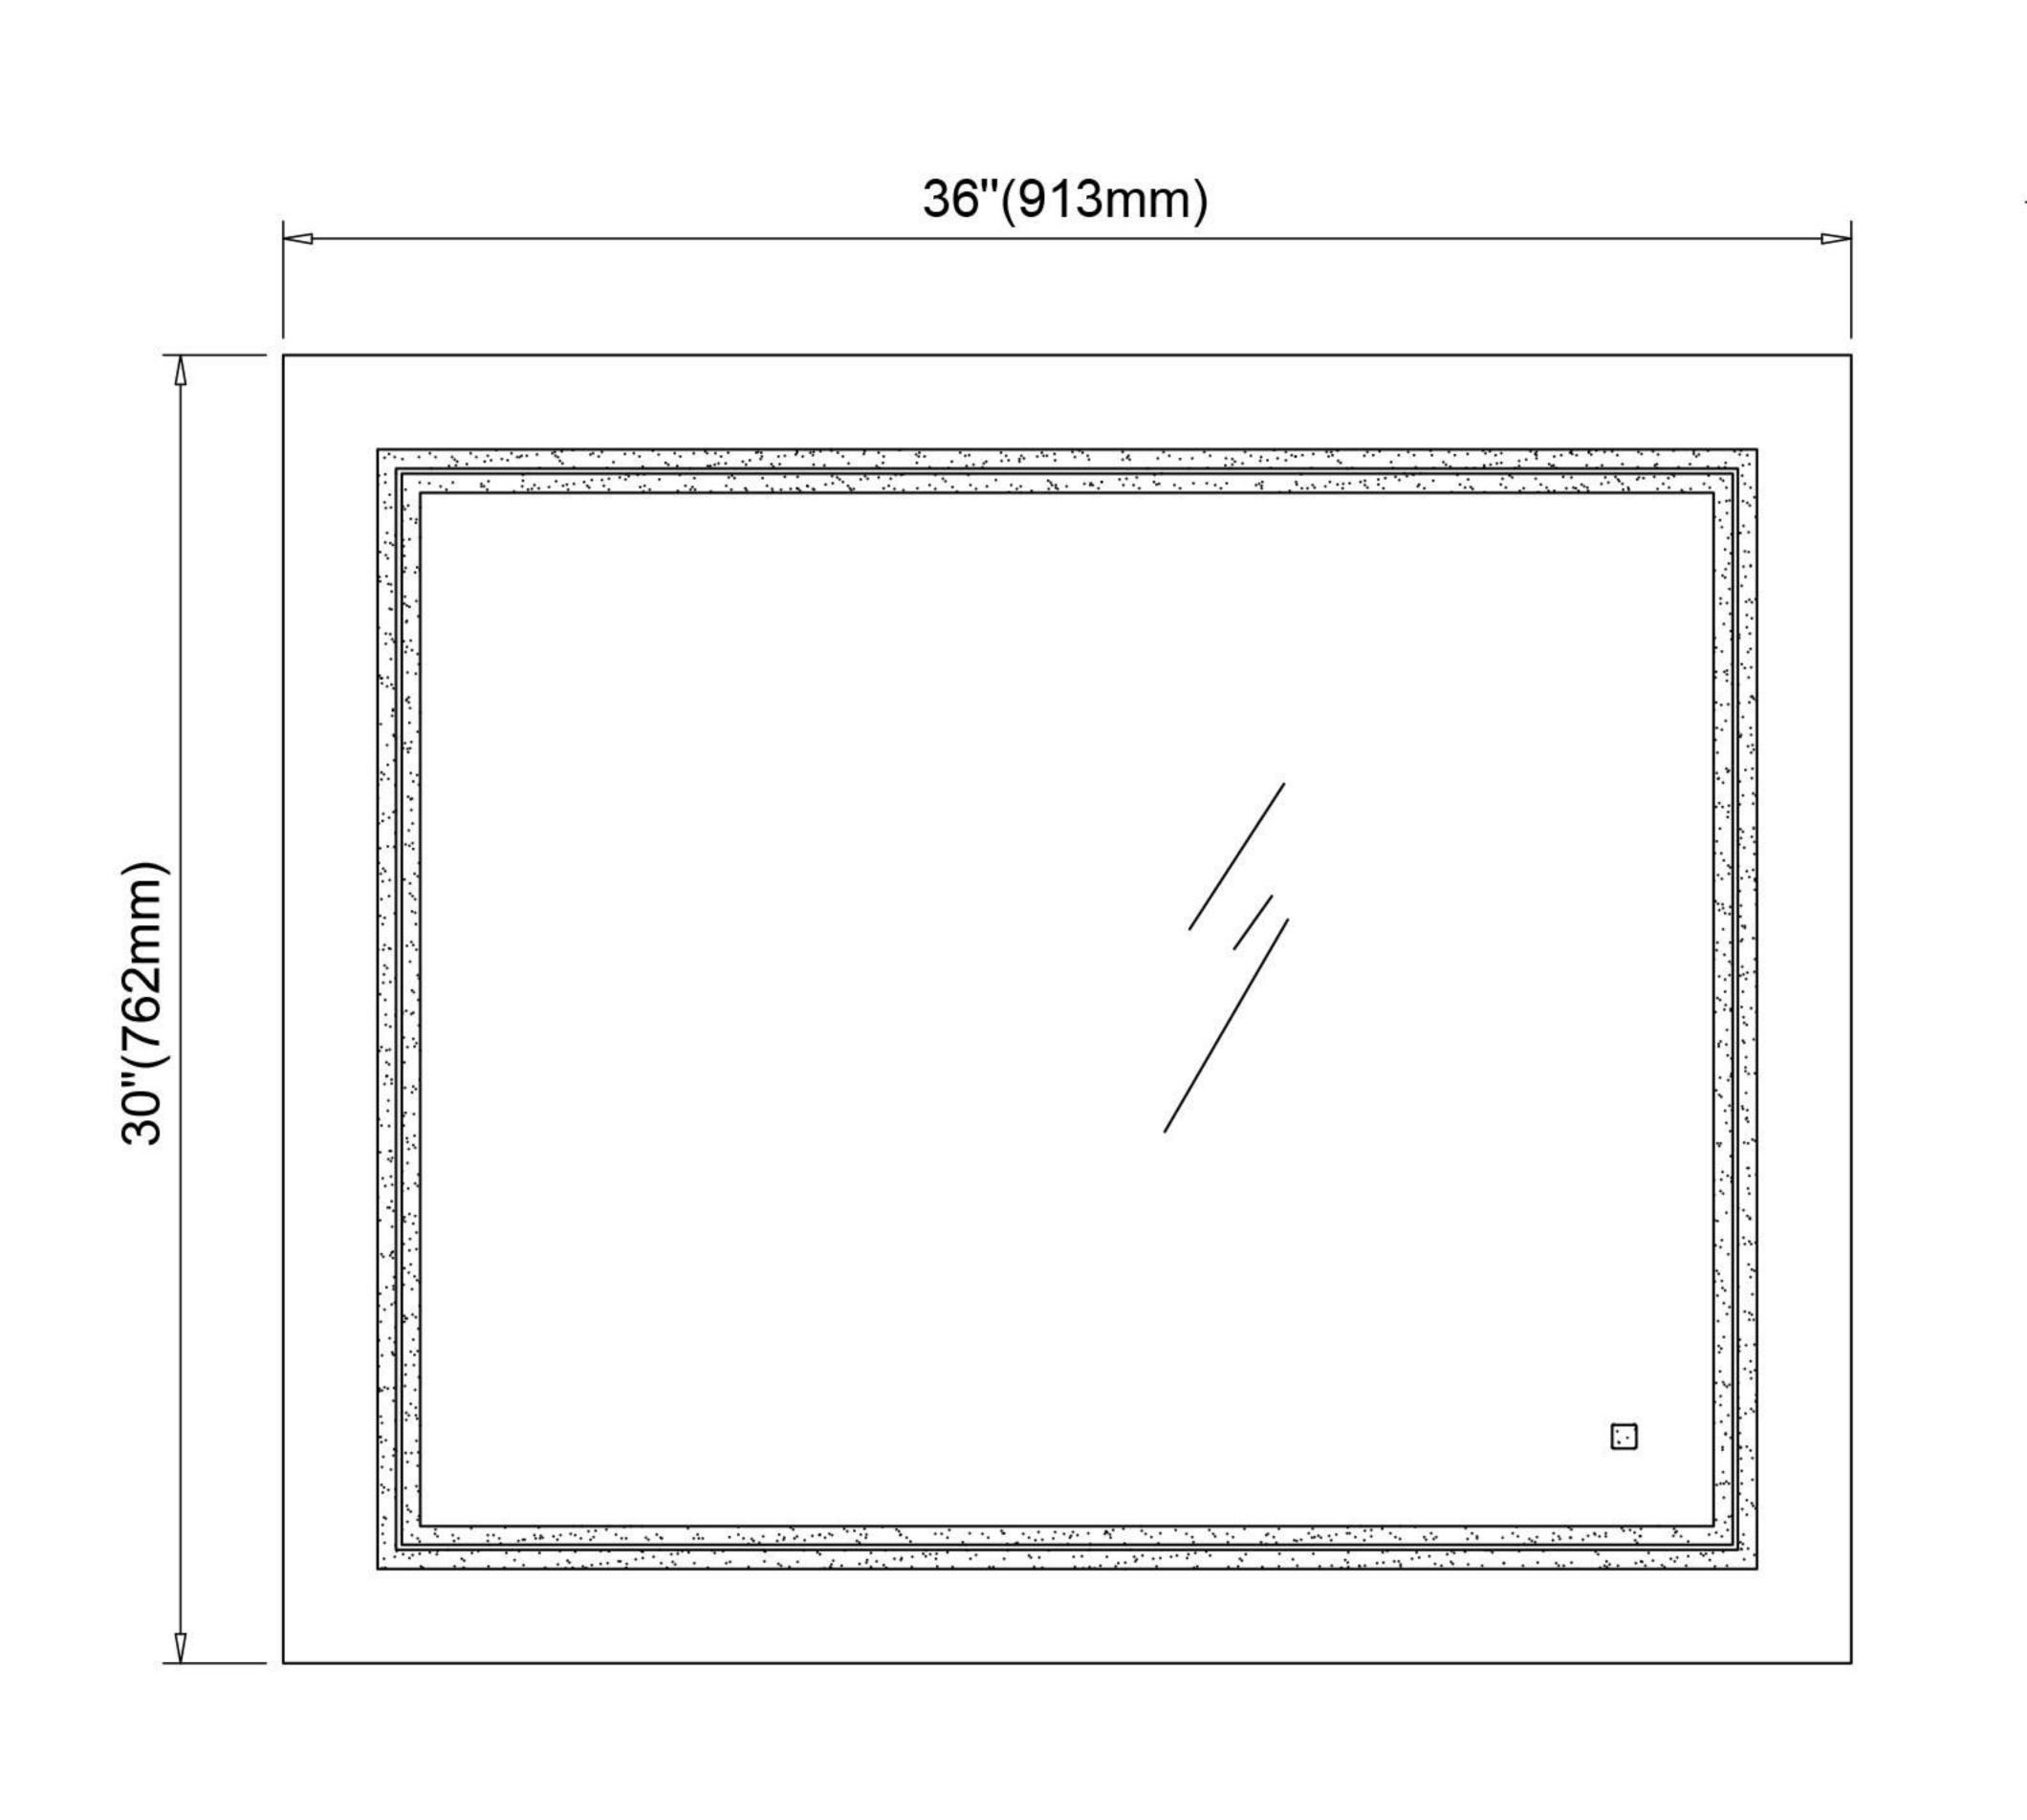

# SOHO S-3630 - Specification Sheet

### Features

- Backlit LED Mirror
- One touch switch with dimmer and memory function
- Energy efficient LED lighting 6500K, white color
- CRI 80+
- Includes Defogger, with push button
- MEANWELL brand LED driver (50W)
- Luminous: 2721LM

#### Construction

- Aluminum frame
- Quality polished edge mirror
- Single field wire installation
- Constructed for surface mounting
- Includes installation hardware

### Codes/Standards Applicable

- SOHO Mirror is ETL certified to:
  - UL 962
  - CSA Standard C22.2 No. 250.0

#### Dimensions

Height: 30" (762 mm)
Width: 36" (913 mm)
Depth: 1" (26 mm)

## Electrical System

Side view

• INPUT: 110-240V~ 0.6A 50/60Hz

• OUTPUT: max.13V

Field Wire location as shown in drawing

Circuit Diagram









Circuit diagram

Front view