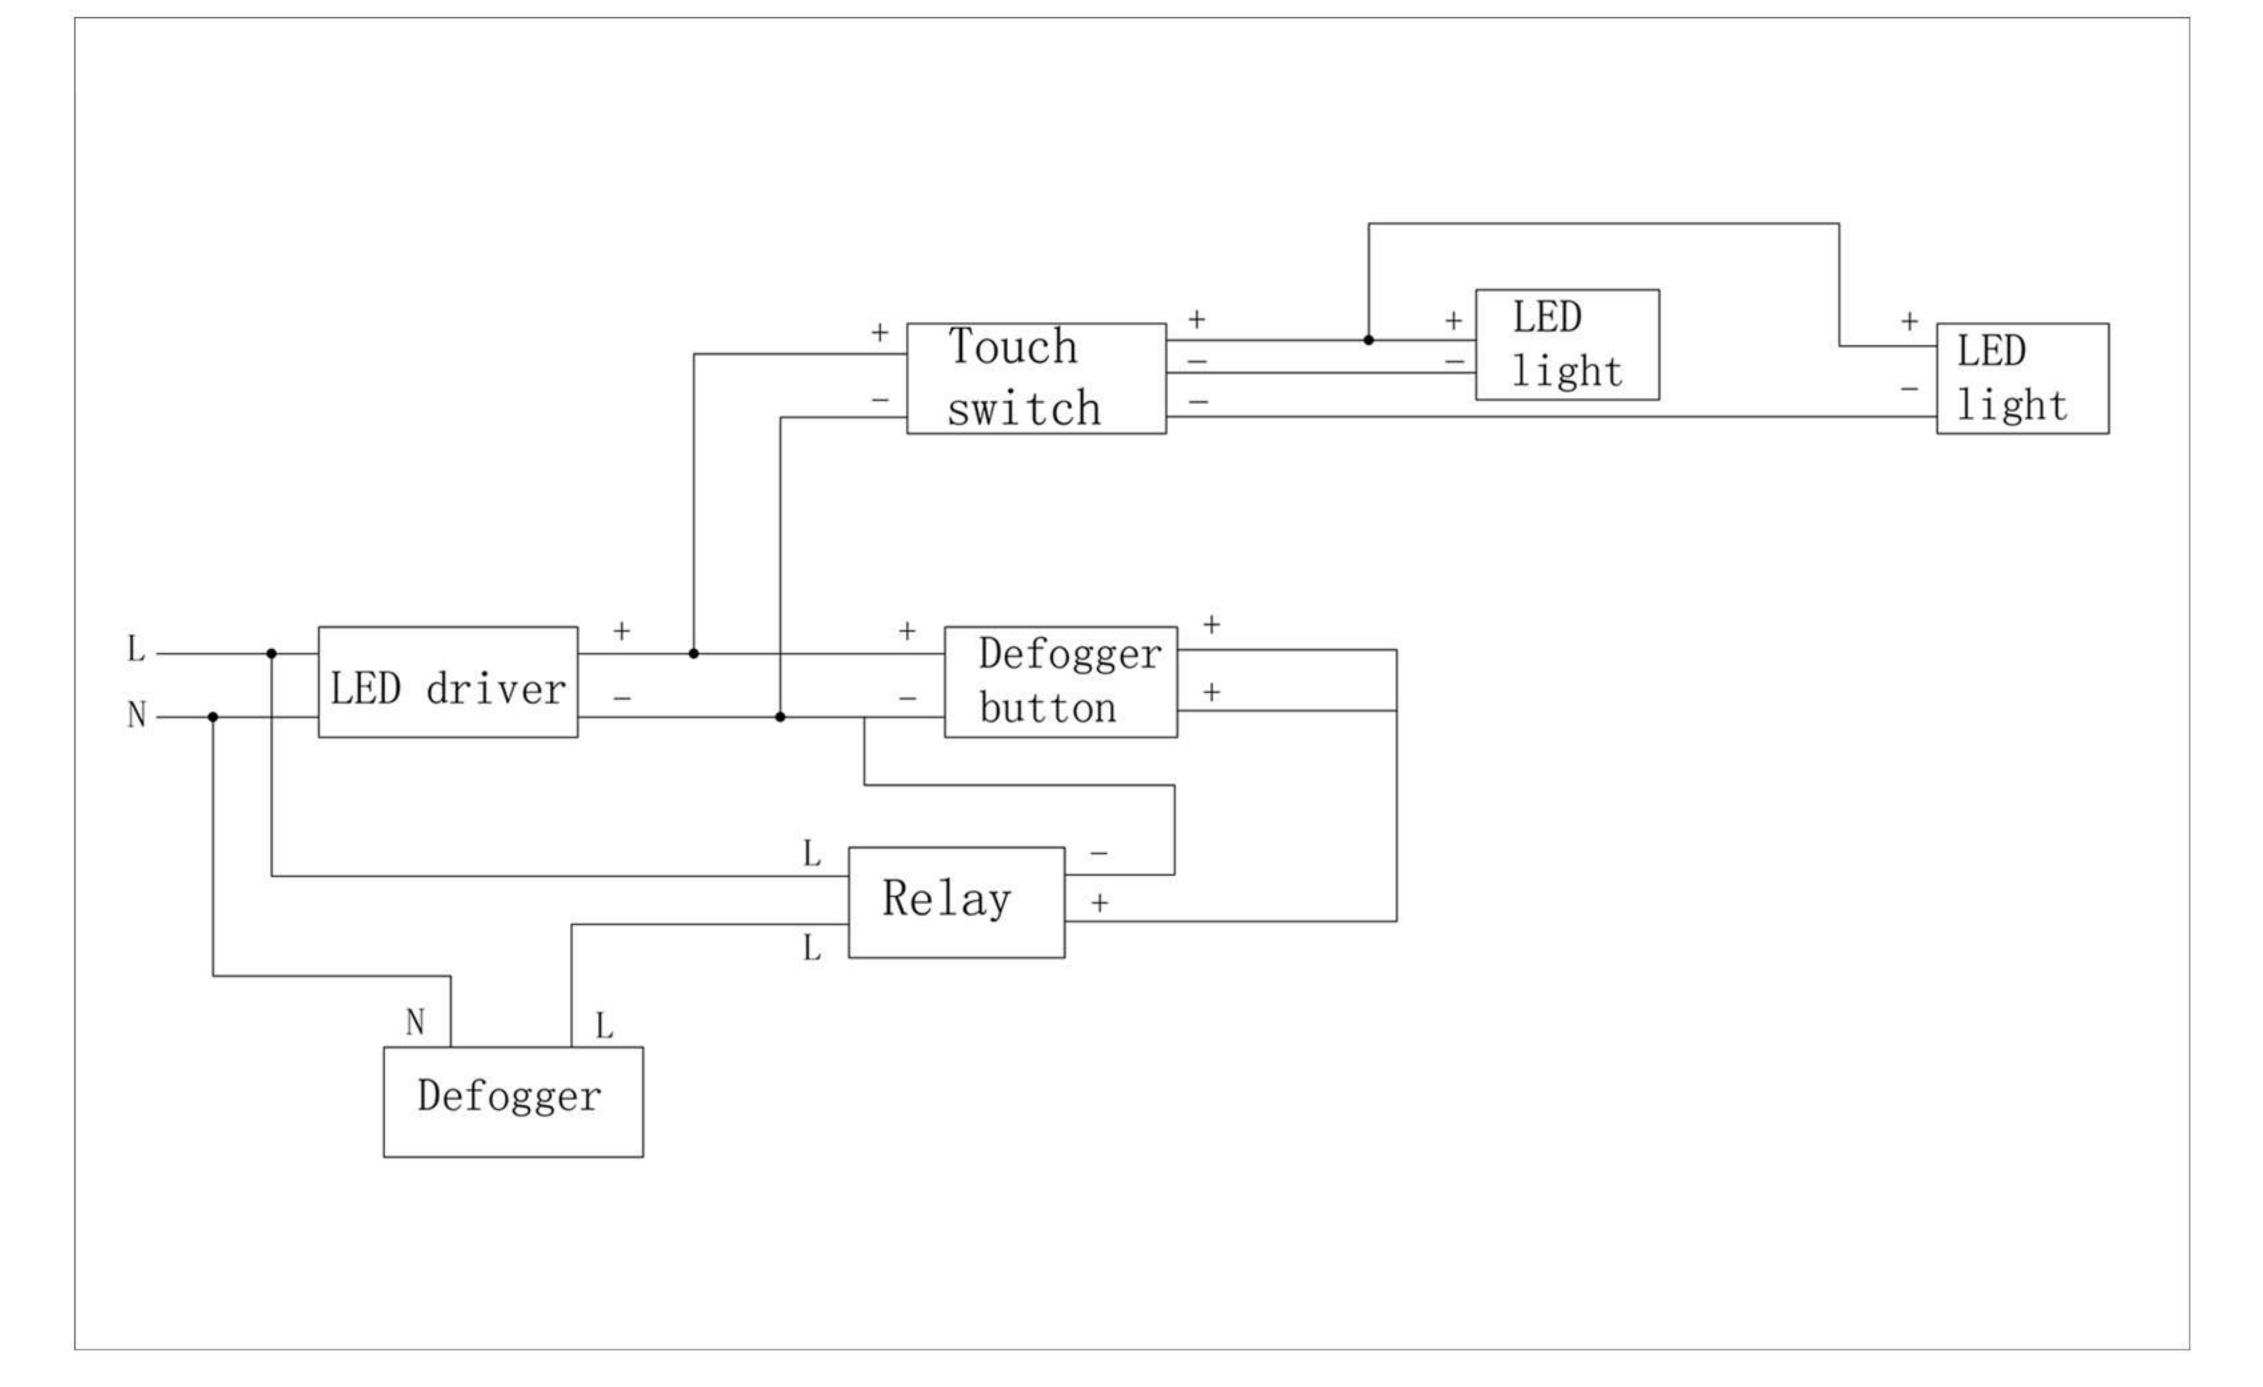

## Electrical System

Side view

• INPUT: 110-240V~ 0.6A 50/60Hz

• OUTPUT: max.13V

Field Wire location as shown in drawing

Circuit Diagram

Circuit diagram

Front view