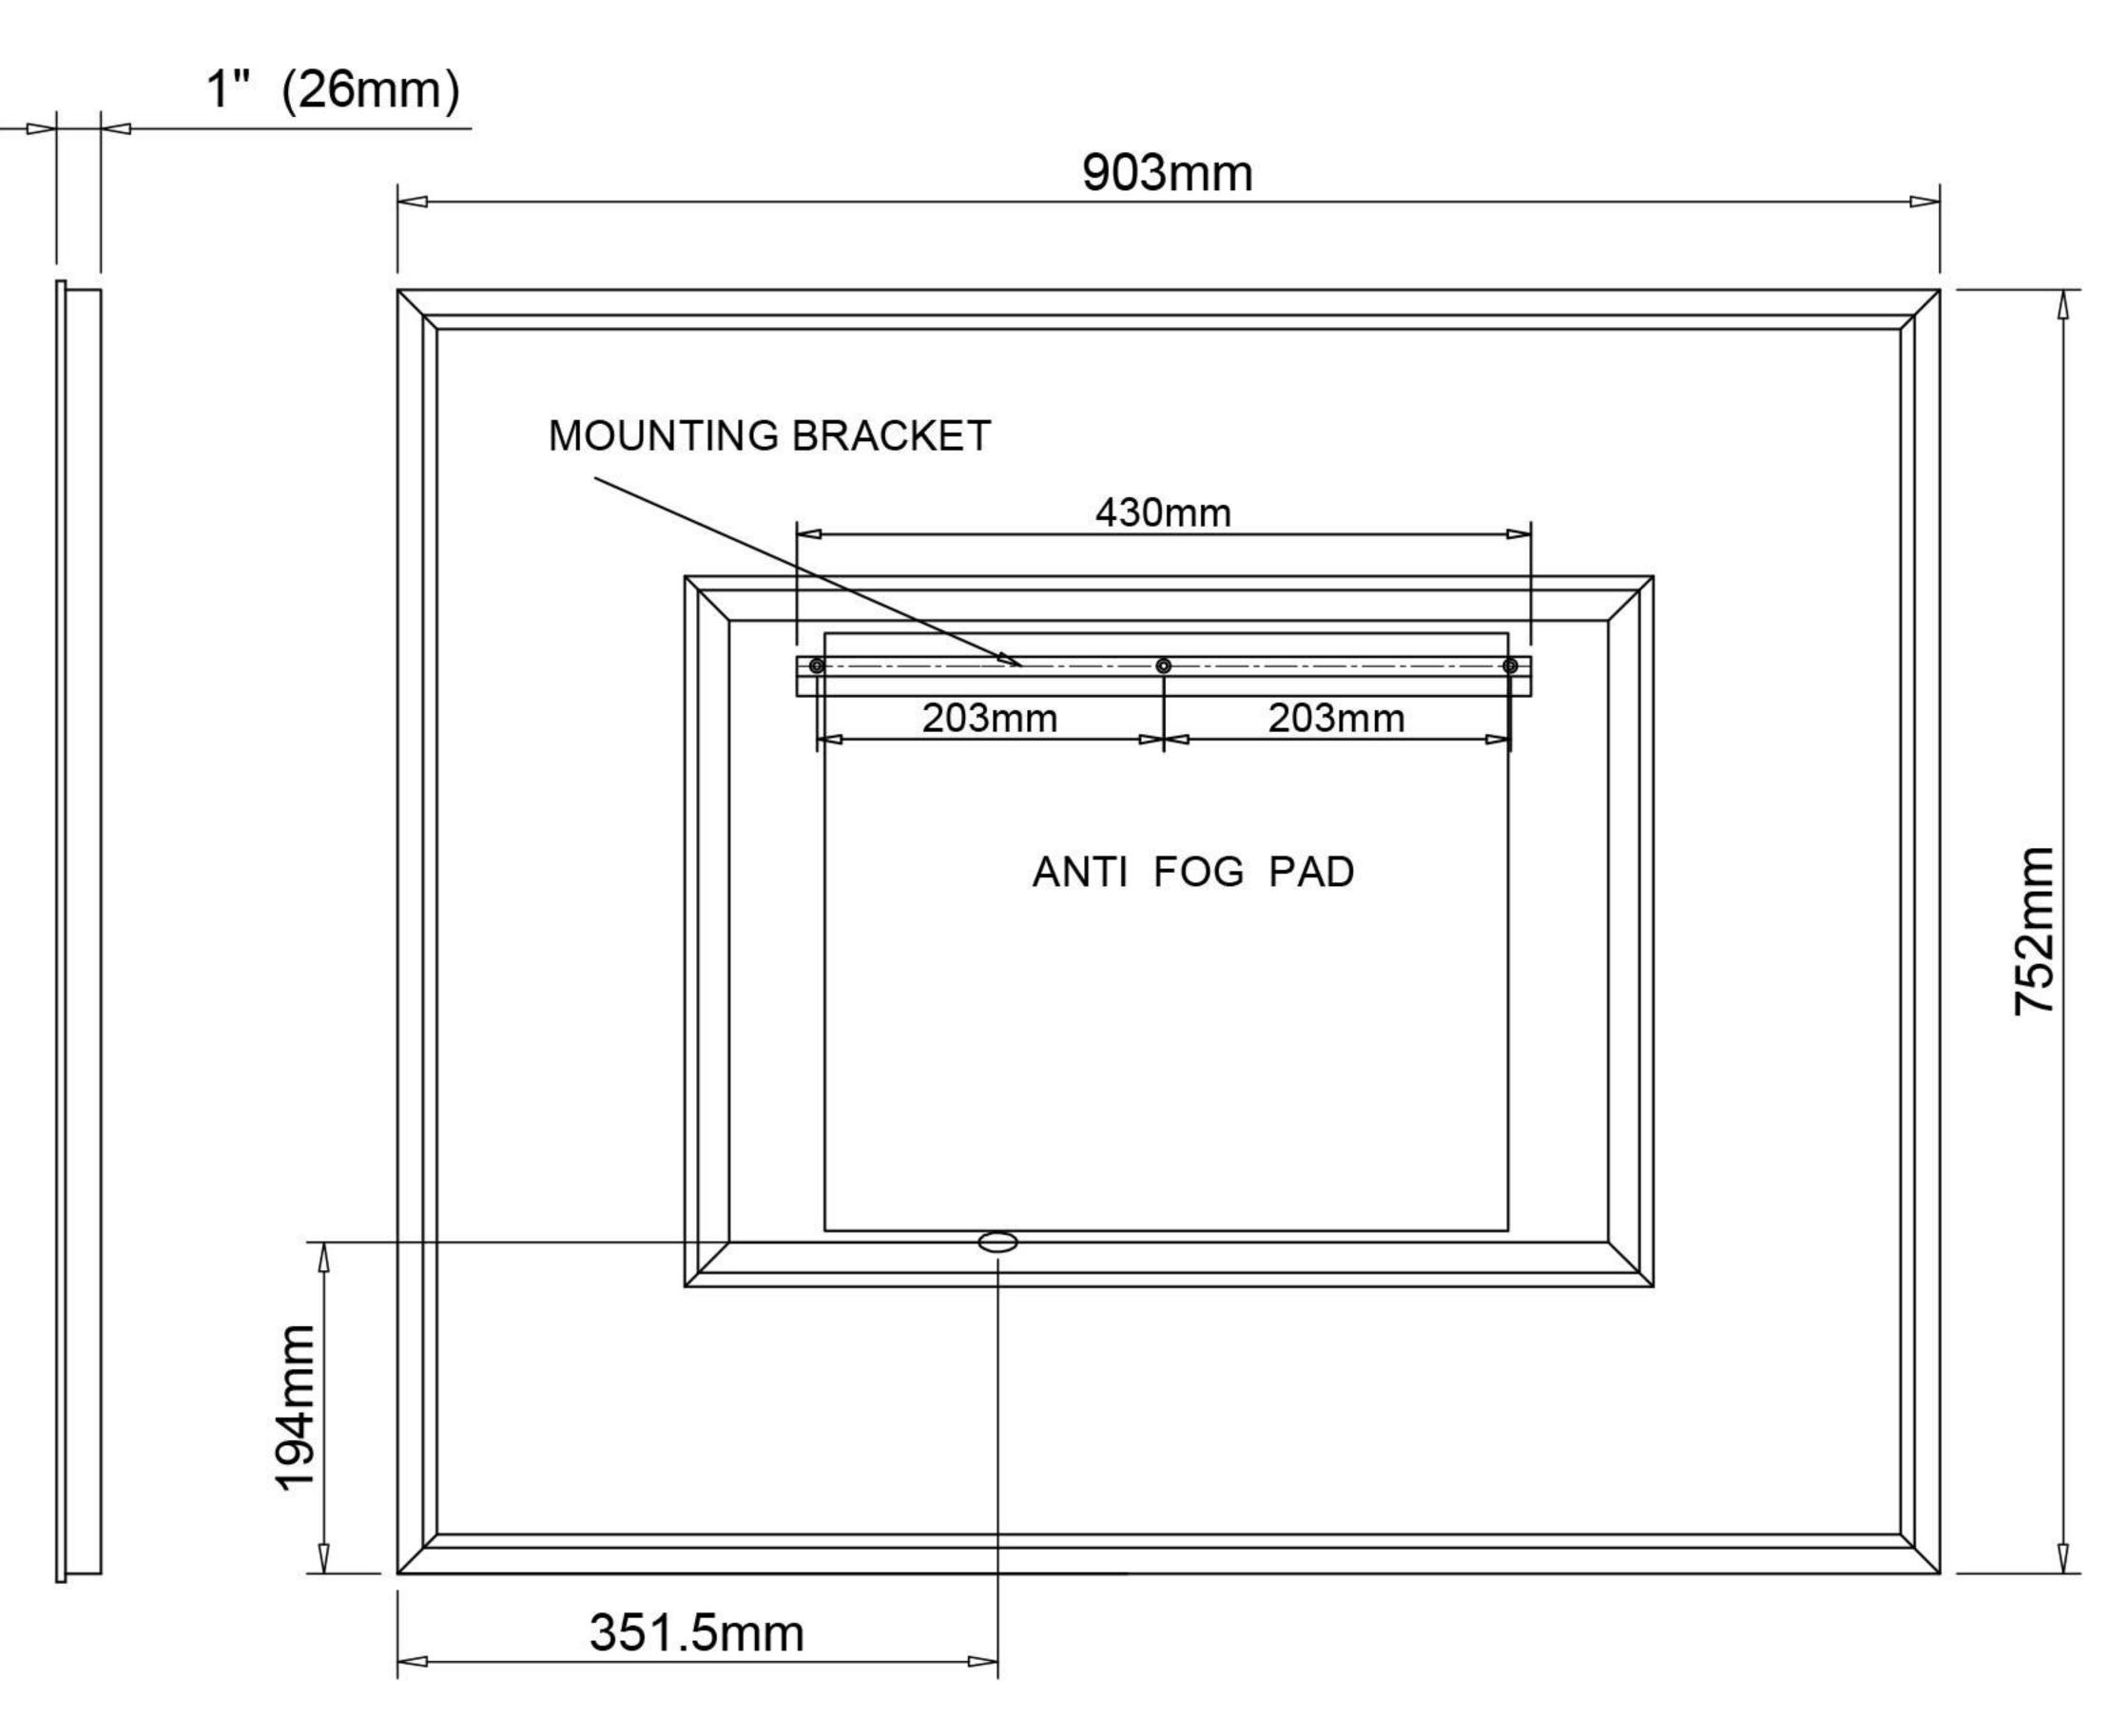

#### Dimensions

Height: 30" (762 mm)
Width: 36" (913 mm)
Depth: 1" (26 mm)

## Electrical System

Side view

• INPUT: 110-240V~ 0.6A 50/60Hz

• OUTPUT: max.13V

Field Wire location as shown in drawing

Circuit Diagram

Circuit diagram

Front view