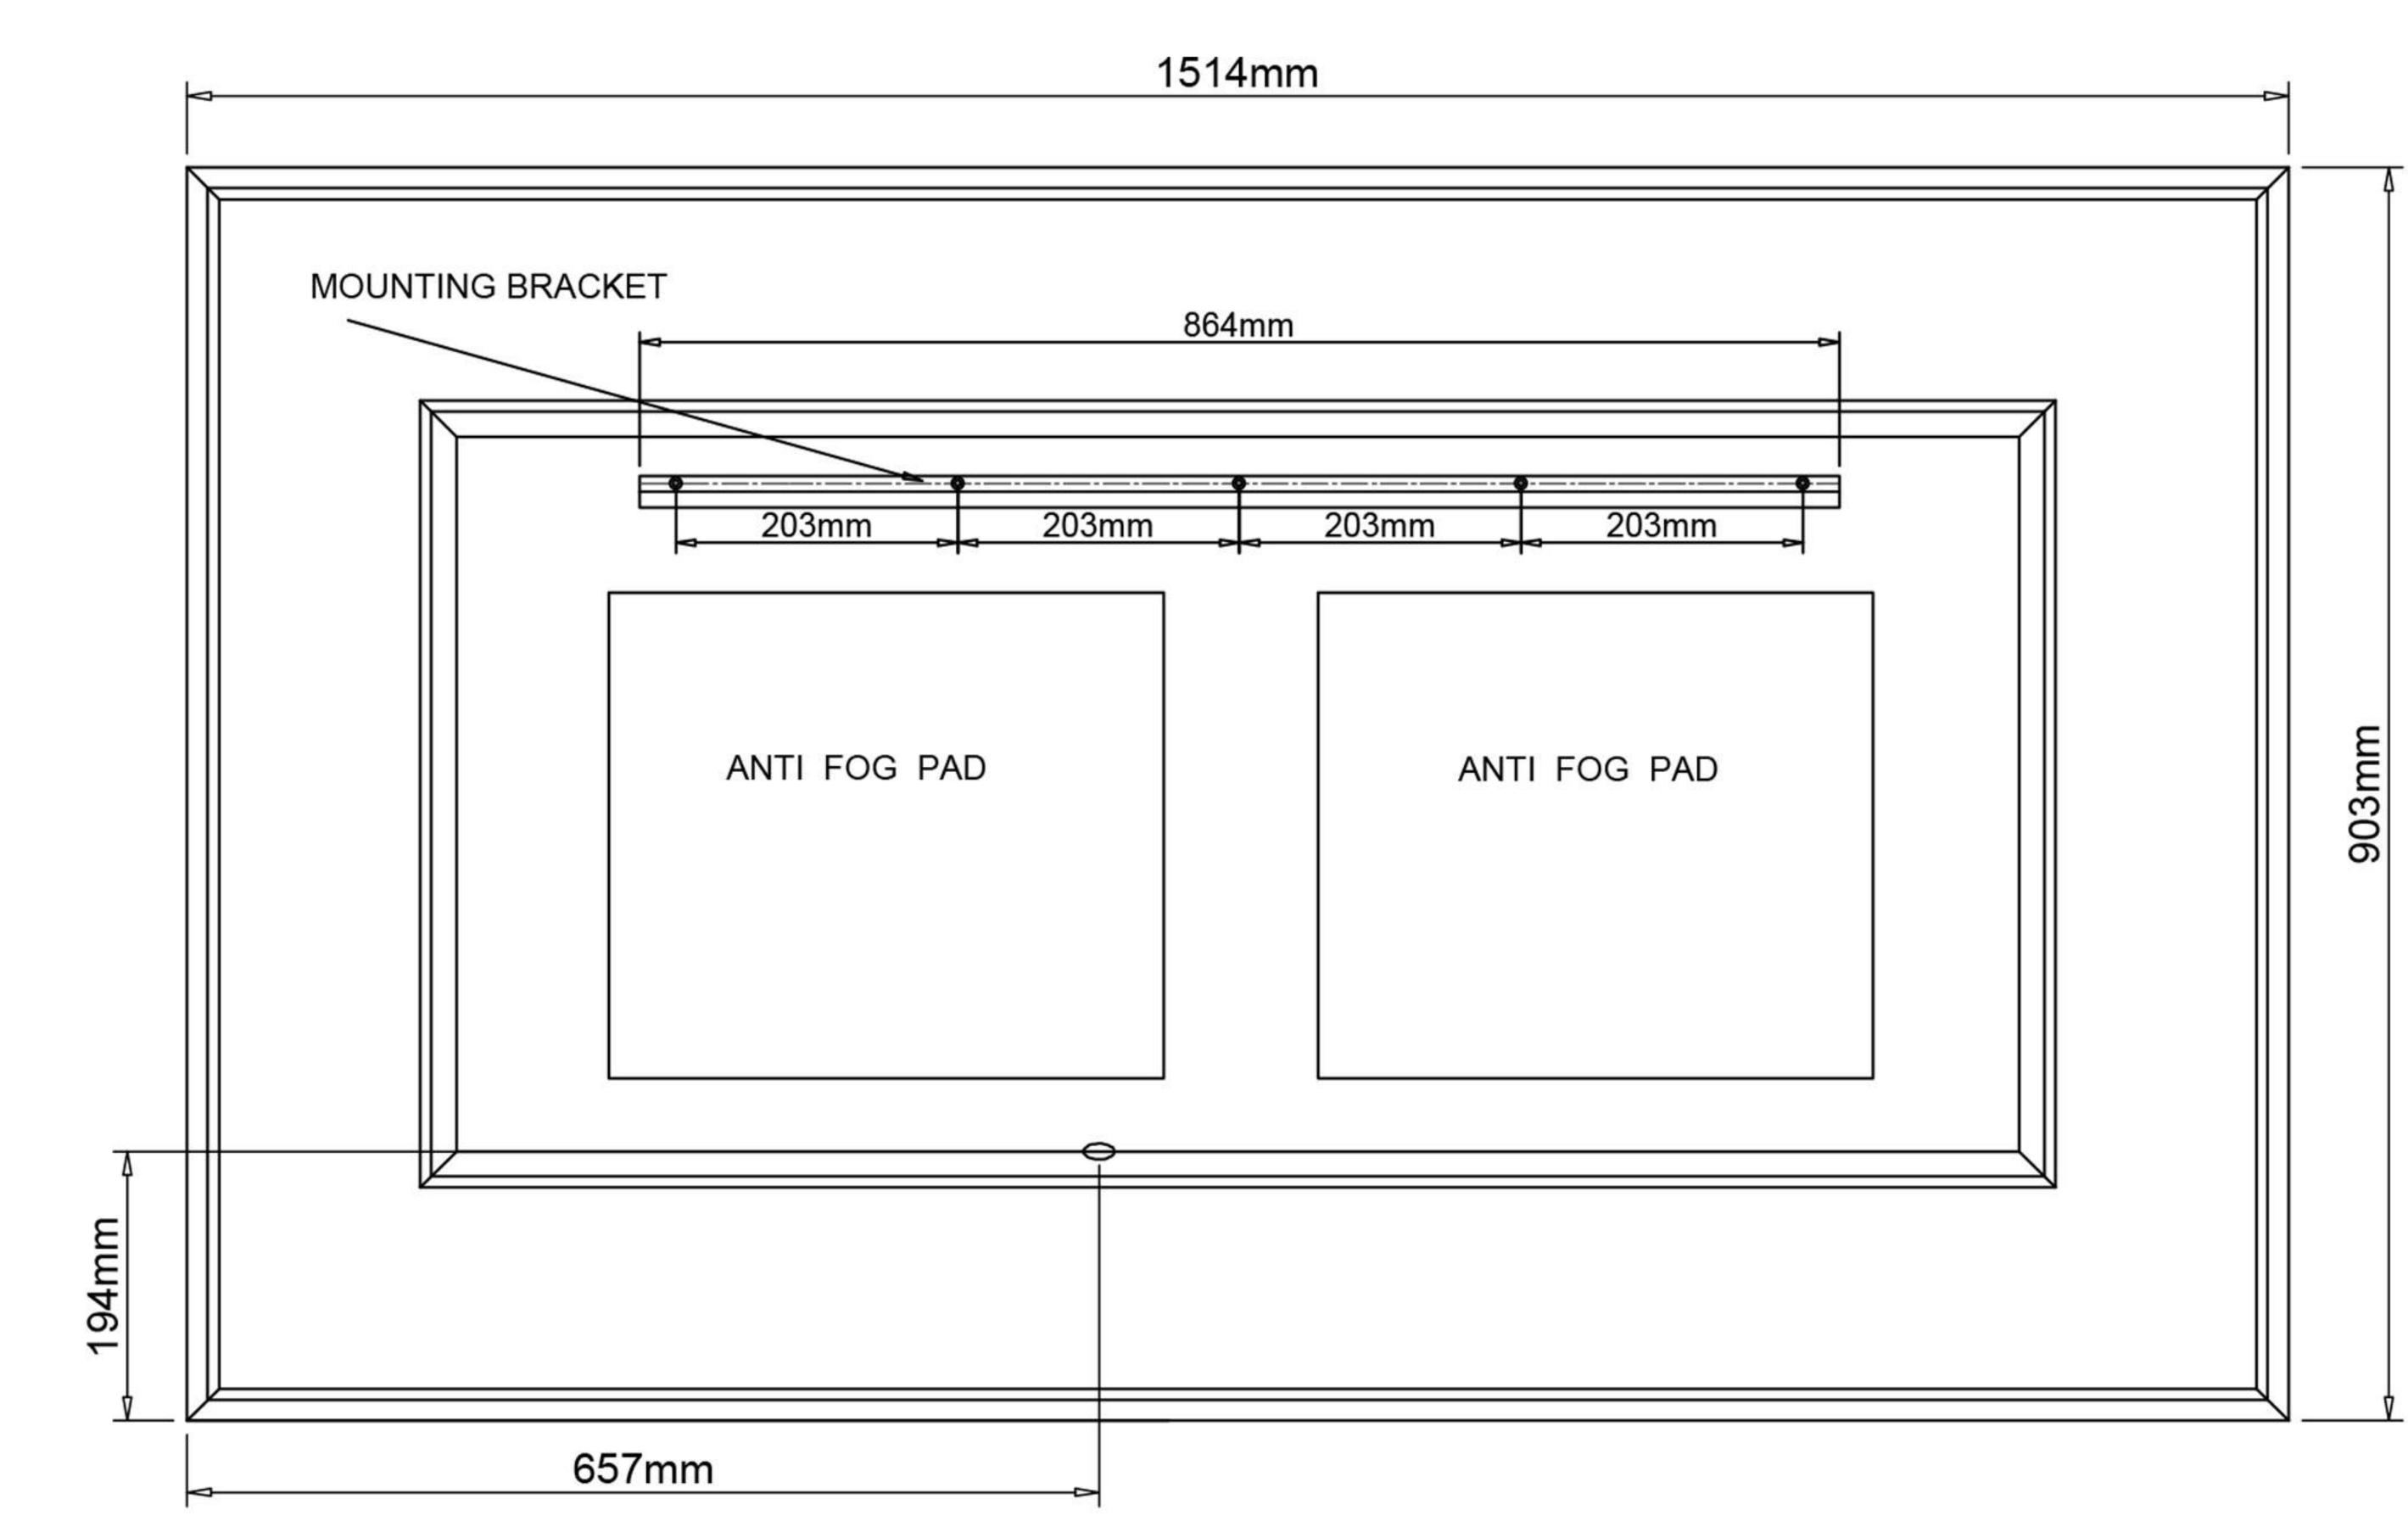

#### Dimensions

Height: 36" (913 mm)
Width: 60" (1524 mm)

Depth: 1" (26 mm)

### Electrical System

• INPUT: 110-240V~ 0.85A 50/60Hz

• OUTPUT: max.13V

Field Wire location as shown in drawing

Circuit Diagram

Circuit diagram

Front view

Side view