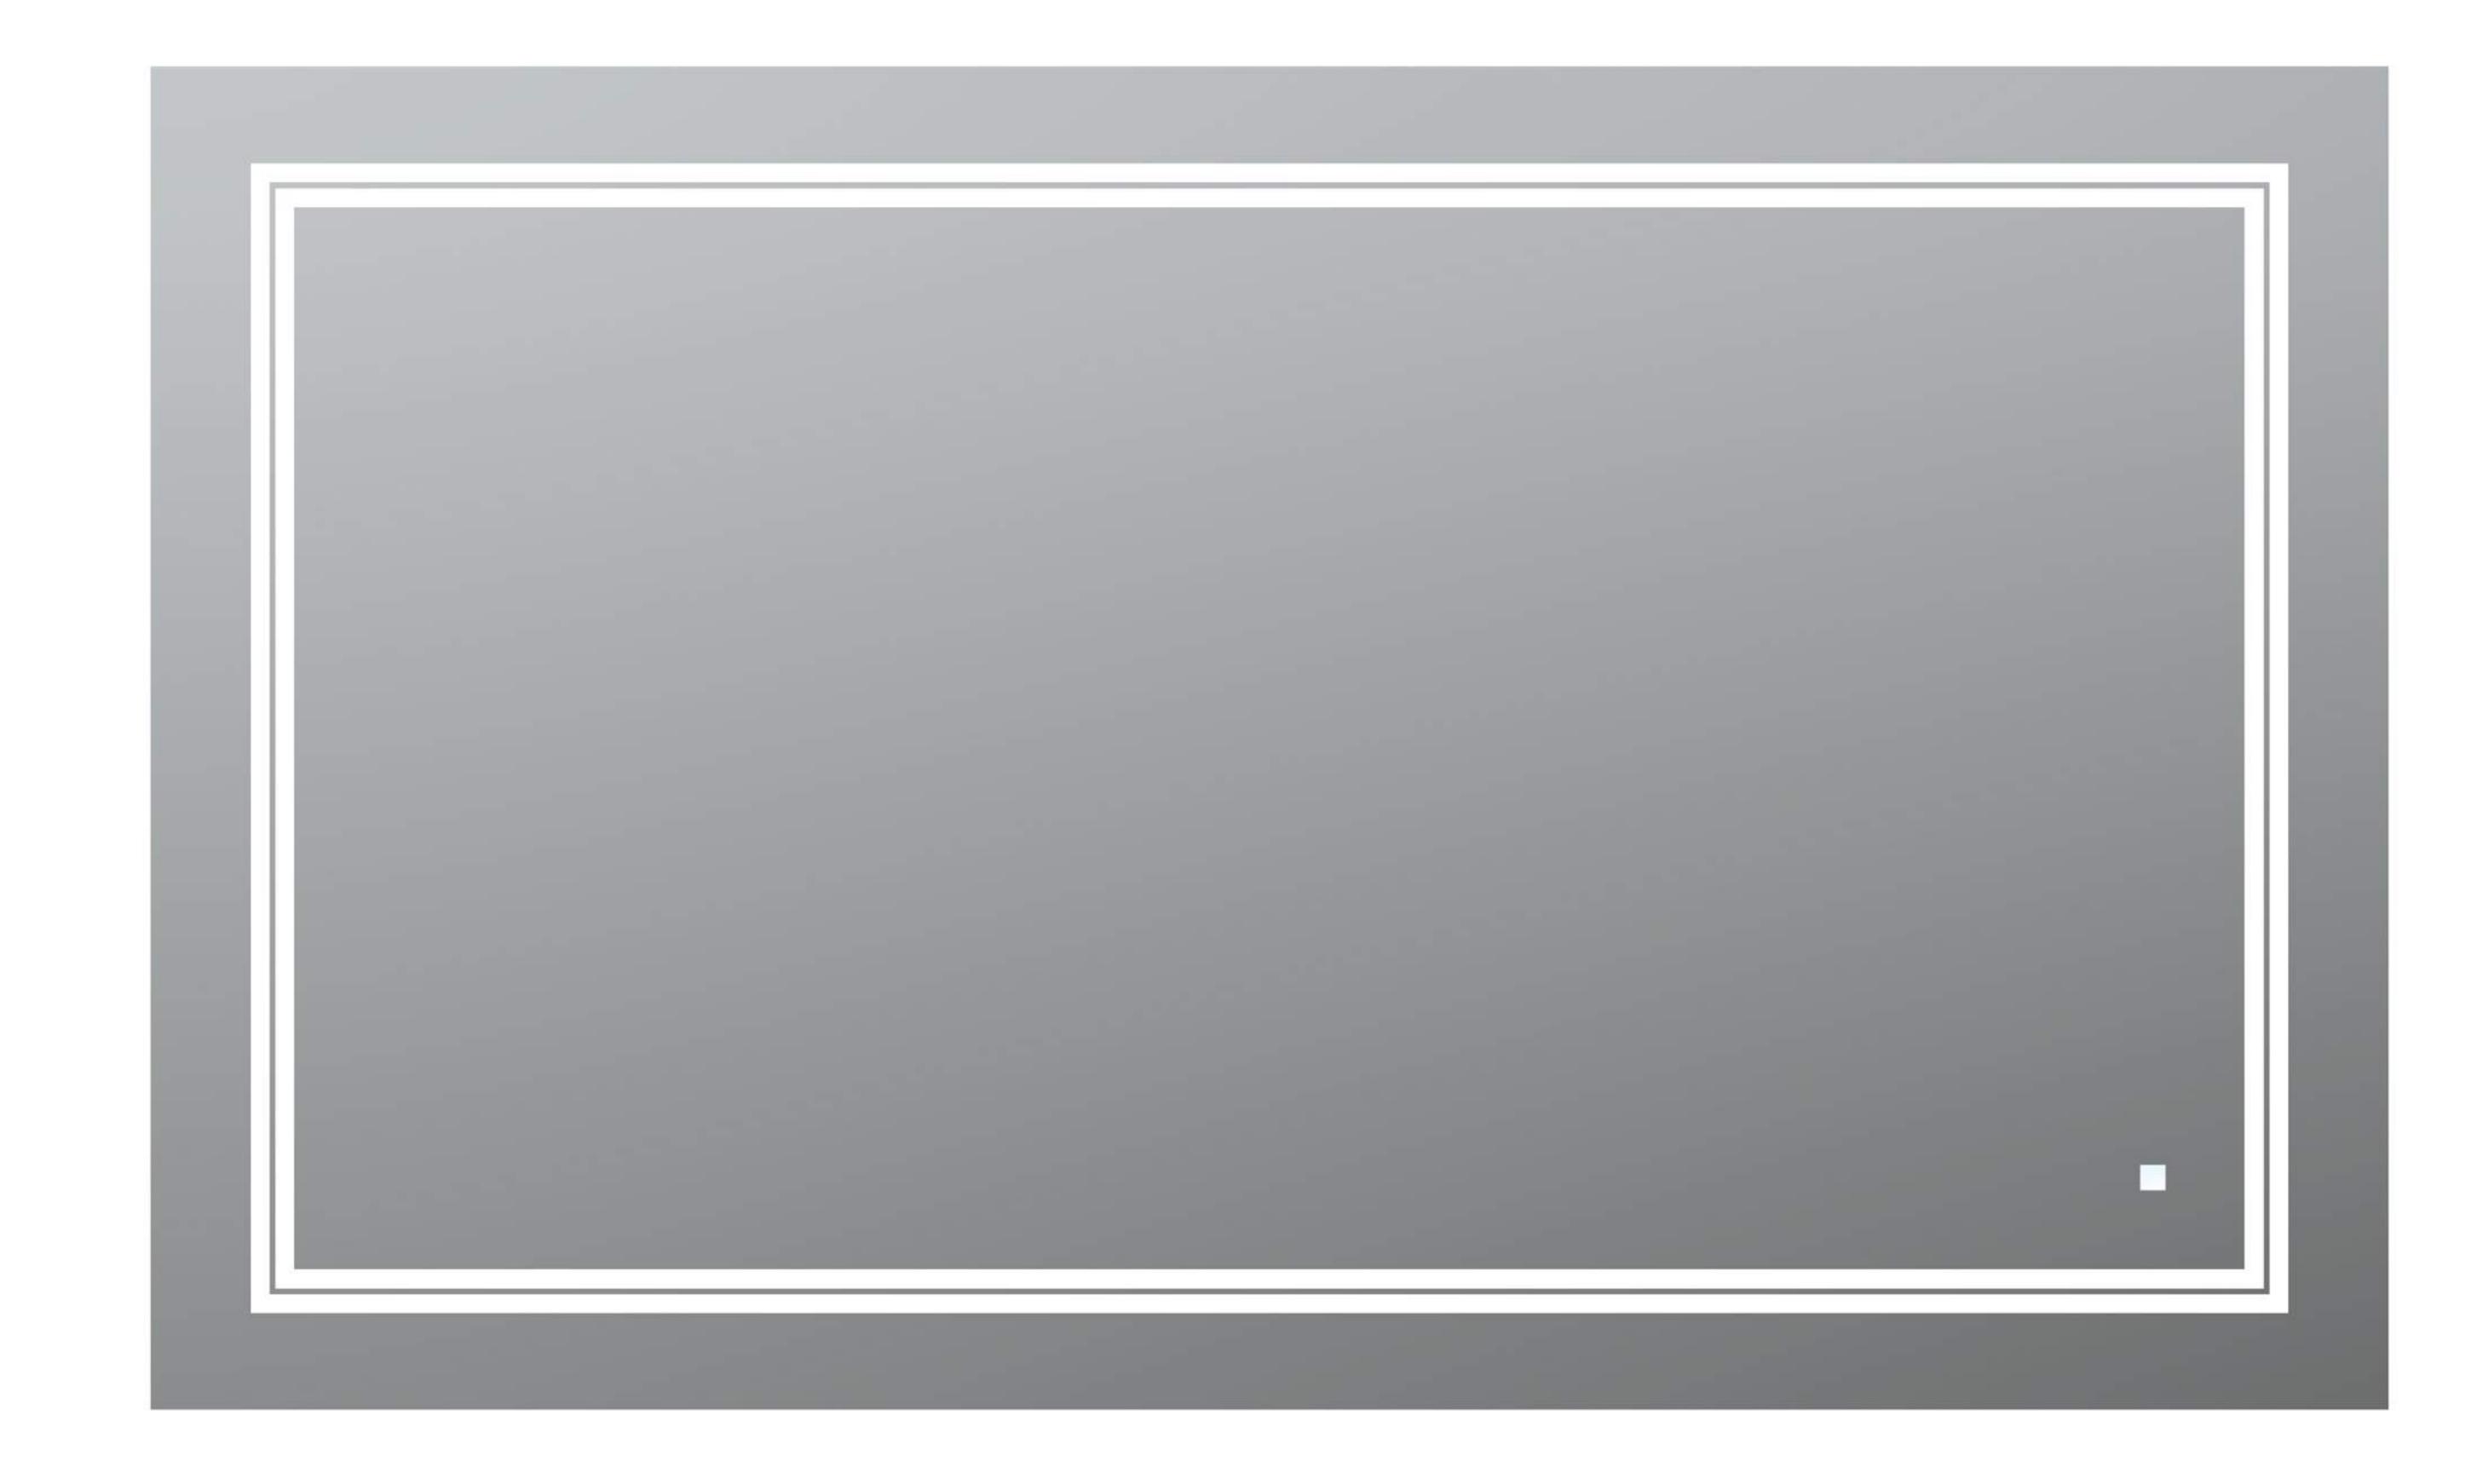

### Features

- Backlit LED Mirror
- One touch switch with dimmer and memory function
- Energy efficient LED lighting 6500K, white color
- CRI 80+
- Includes Defogger, with push button
- MEANWELL brand LED driver (80W)
- Luminous: 5385LM

### Electrical System

• INPUT: 110-240V~ 0.85A 50/60Hz

• OUTPUT: max.13V

Field Wire location as shown in drawing

Circuit Diagram

Circuit diagram

Front view

Side view