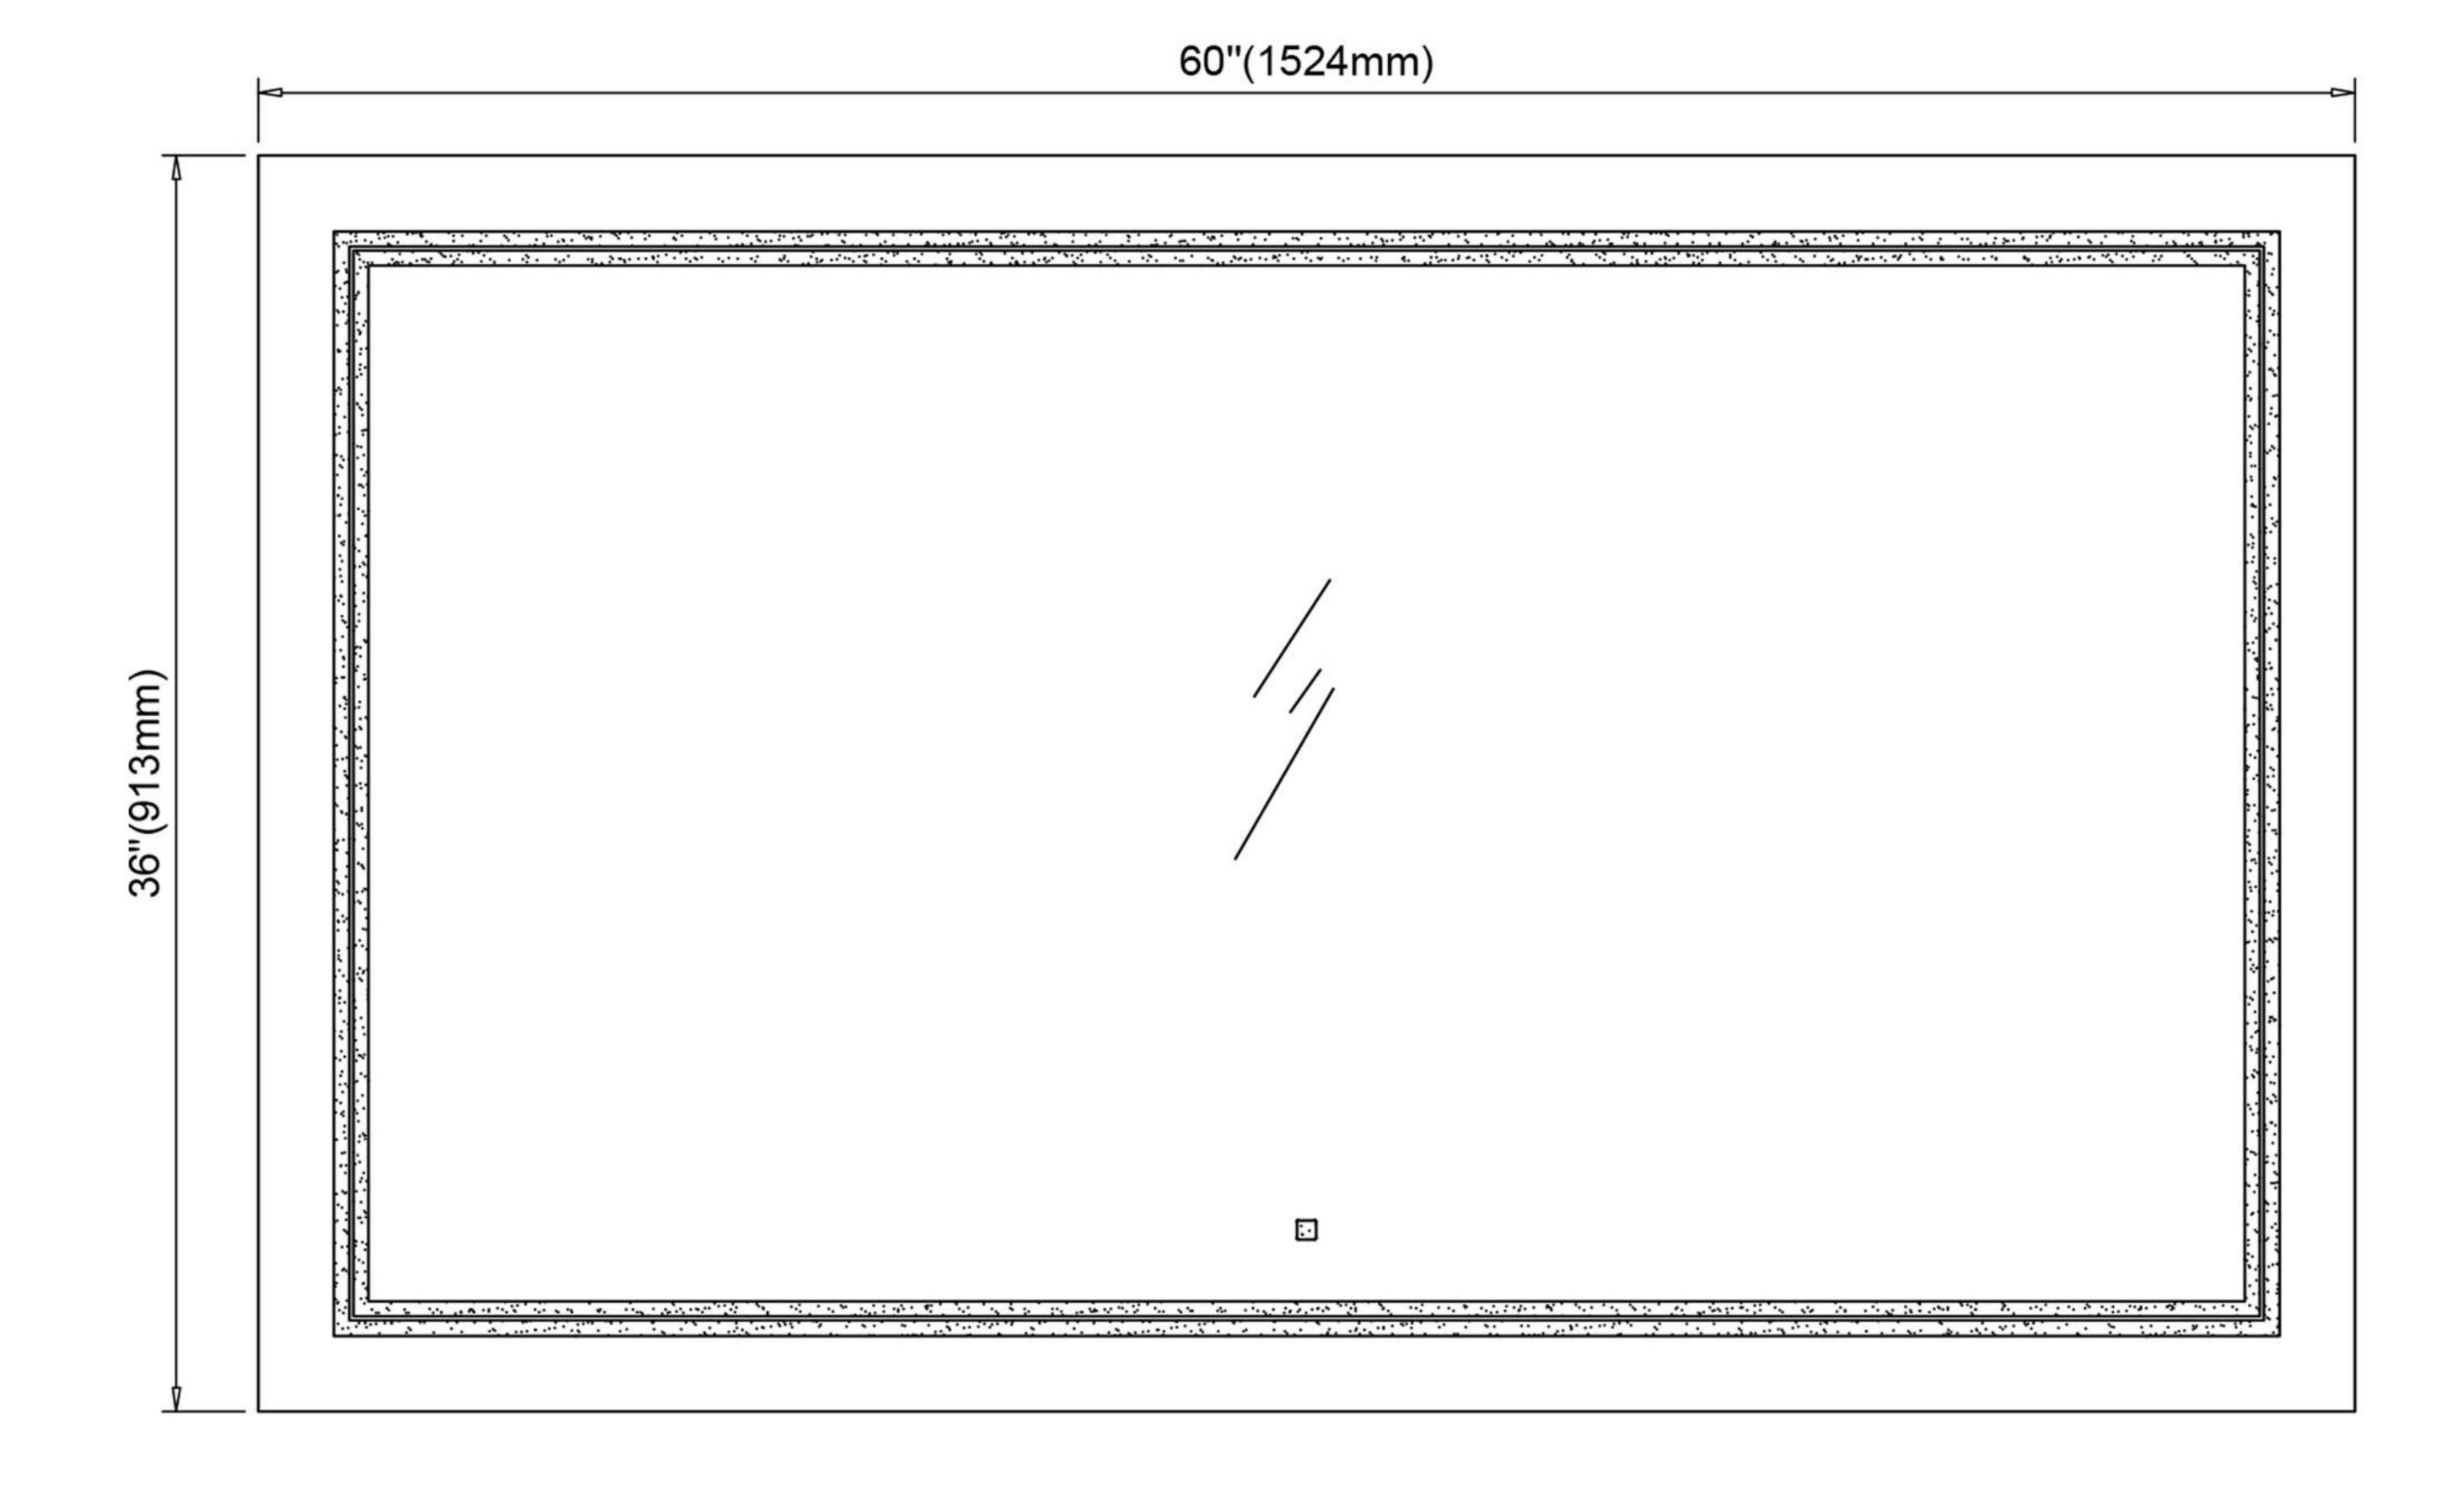

# SOHO S-6036 - Specification Sheet

### Features

- Backlit LED Mirror
- One touch switch with dimmer and memory function
- Energy efficient LED lighting 6500K, white color
- CRI 80+
- Includes Defogger, with push button
- MEANWELL brand LED driver (80W)
- Luminous: 5385LM

### Construction

- Aluminum frame
- Quality polished edge mirror
- Single field wire installation
- Constructed for surface mounting
- Includes installation hardware

## Codes/Standards Applicable

- SOHO Mirror is ETL certified to:
  - UL 962
  - CSA Standard C22.2 No. 250.0

#### Dimensions

Height: 36" (913 mm)
Width: 60" (1524 mm)

Depth: 1" (26 mm)

### Electrical System

• INPUT: 110-240V~ 0.85A 50/60Hz

• OUTPUT: max.13V

Field Wire location as shown in drawing

Circuit Diagram





Circuit diagram



Front view



Side view



Back view for electrical knockout location