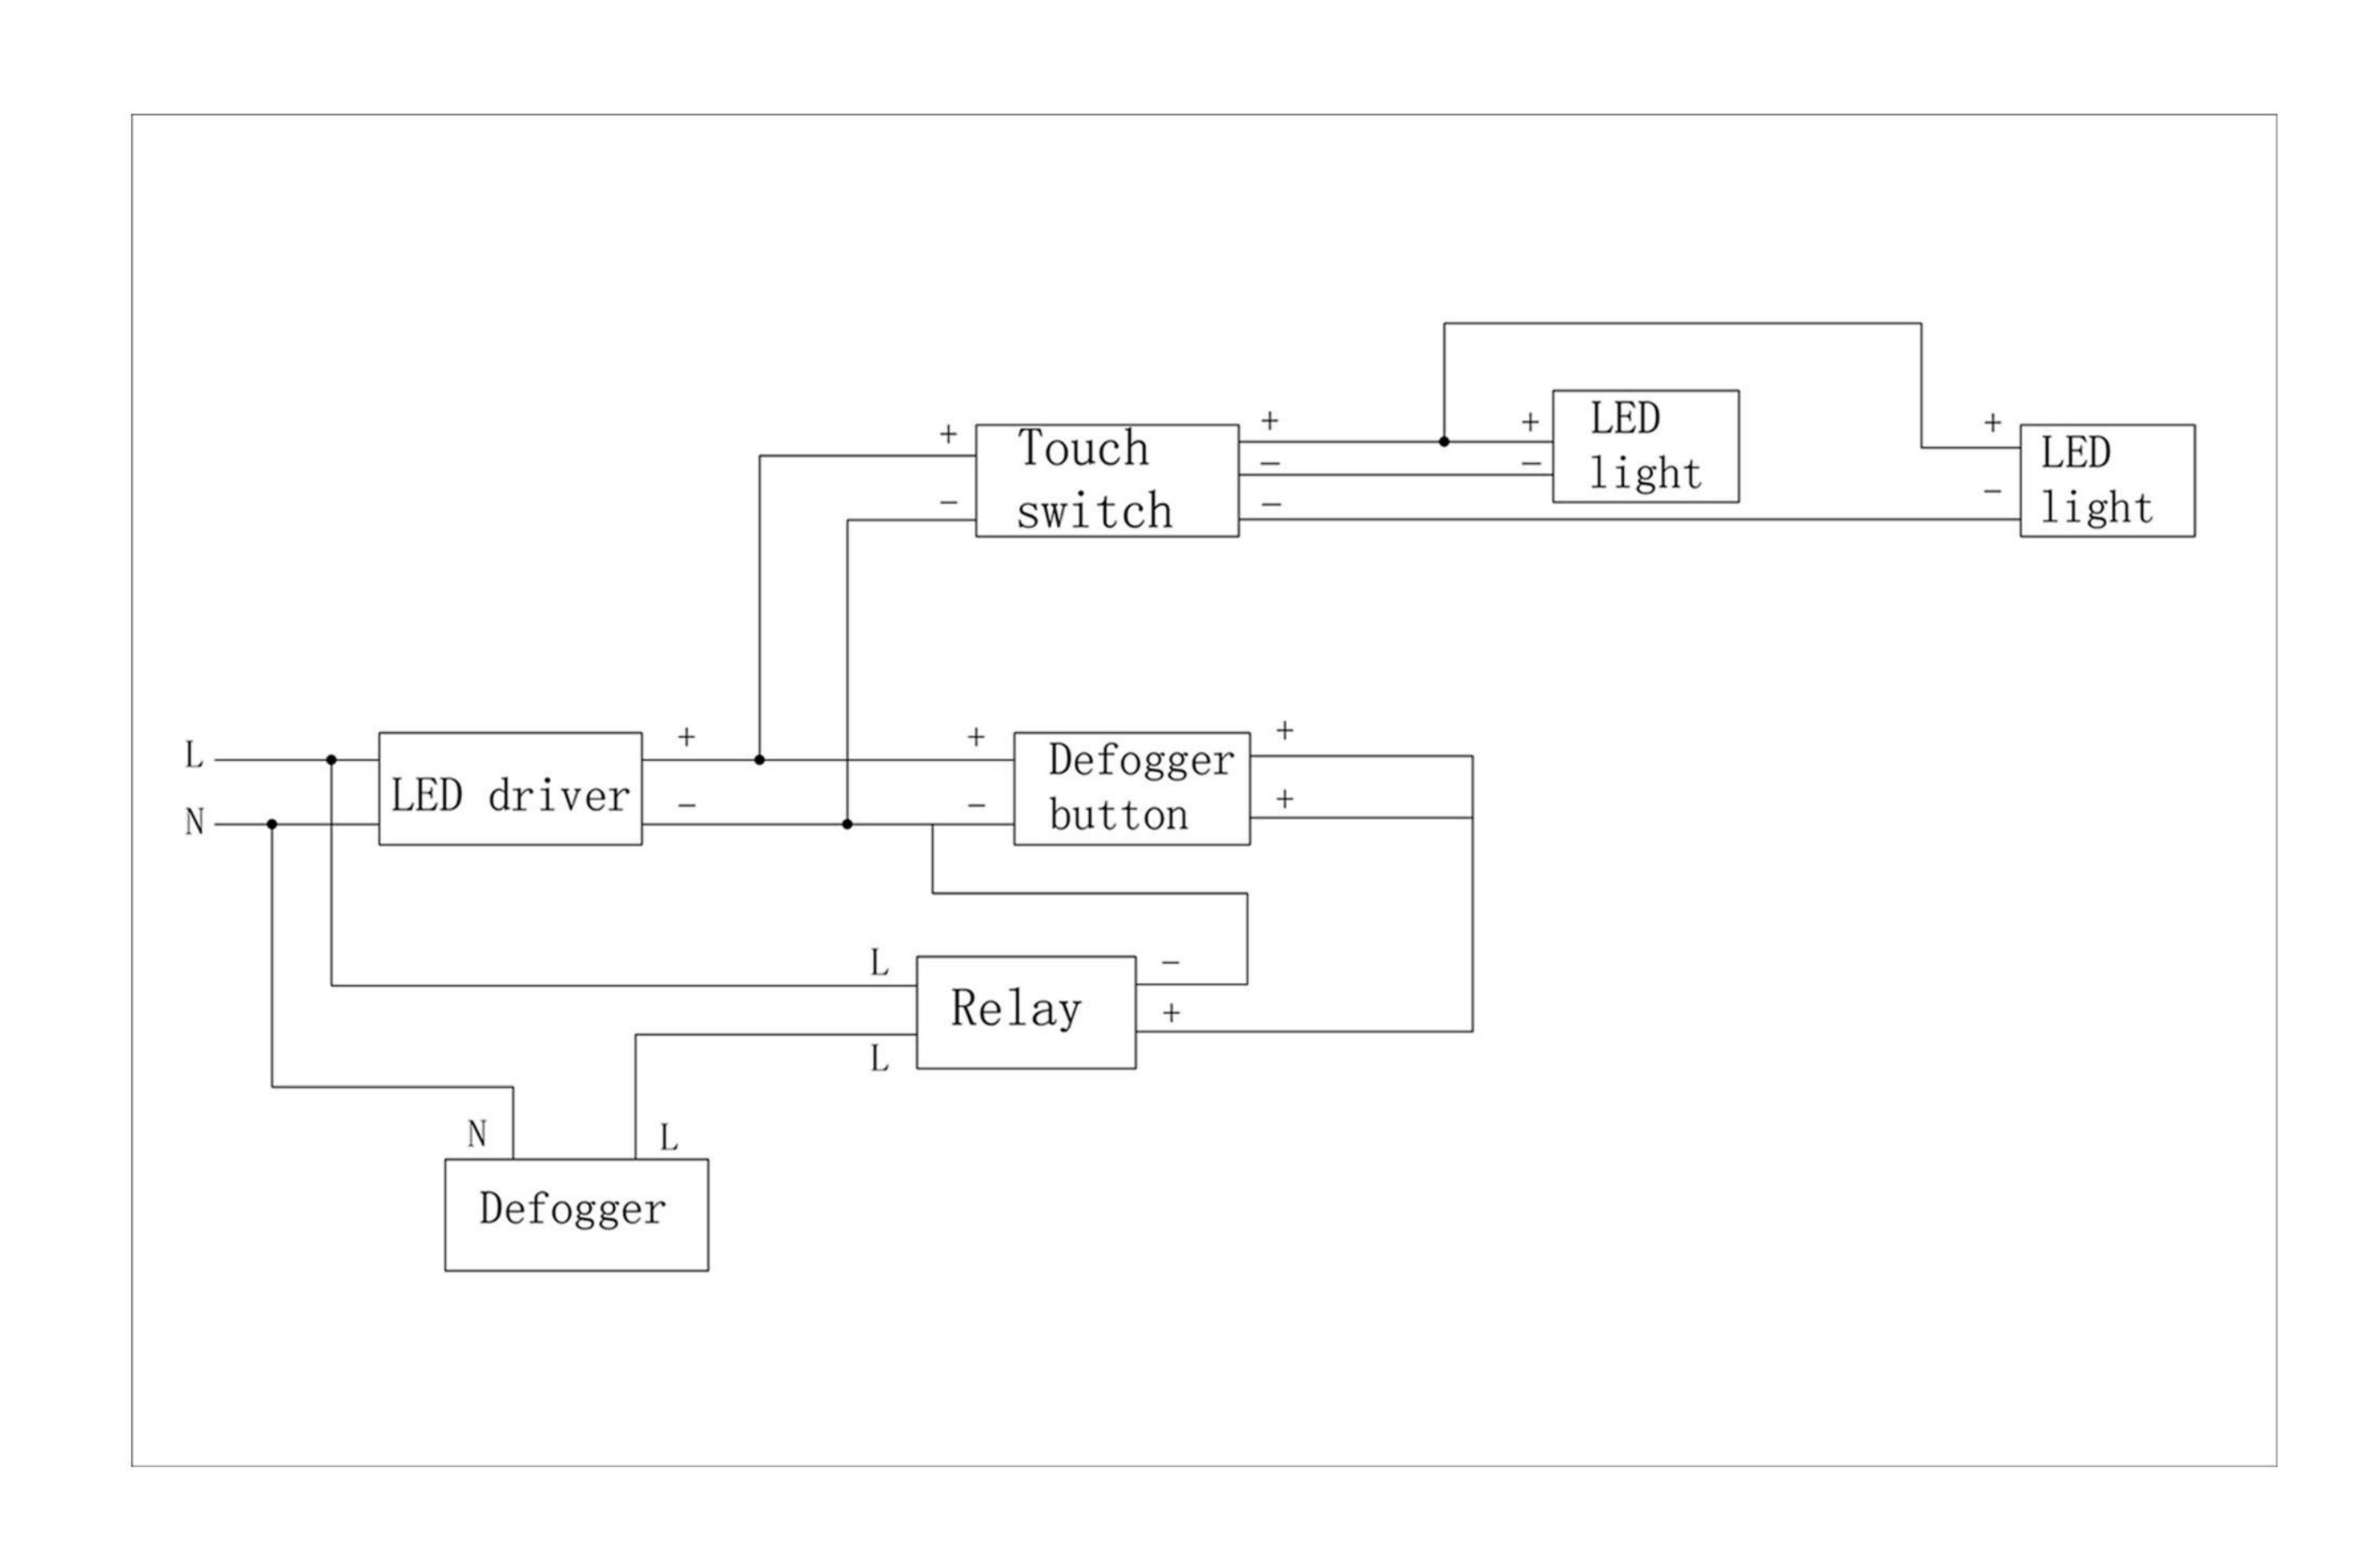

### Electrical System

• INPUT: 110-240V~ 0.85A 50/60Hz

• OUTPUT: max.13V

Field Wire location as shown in drawing

Circuit Diagram

Circuit diagram

Front view

Side view