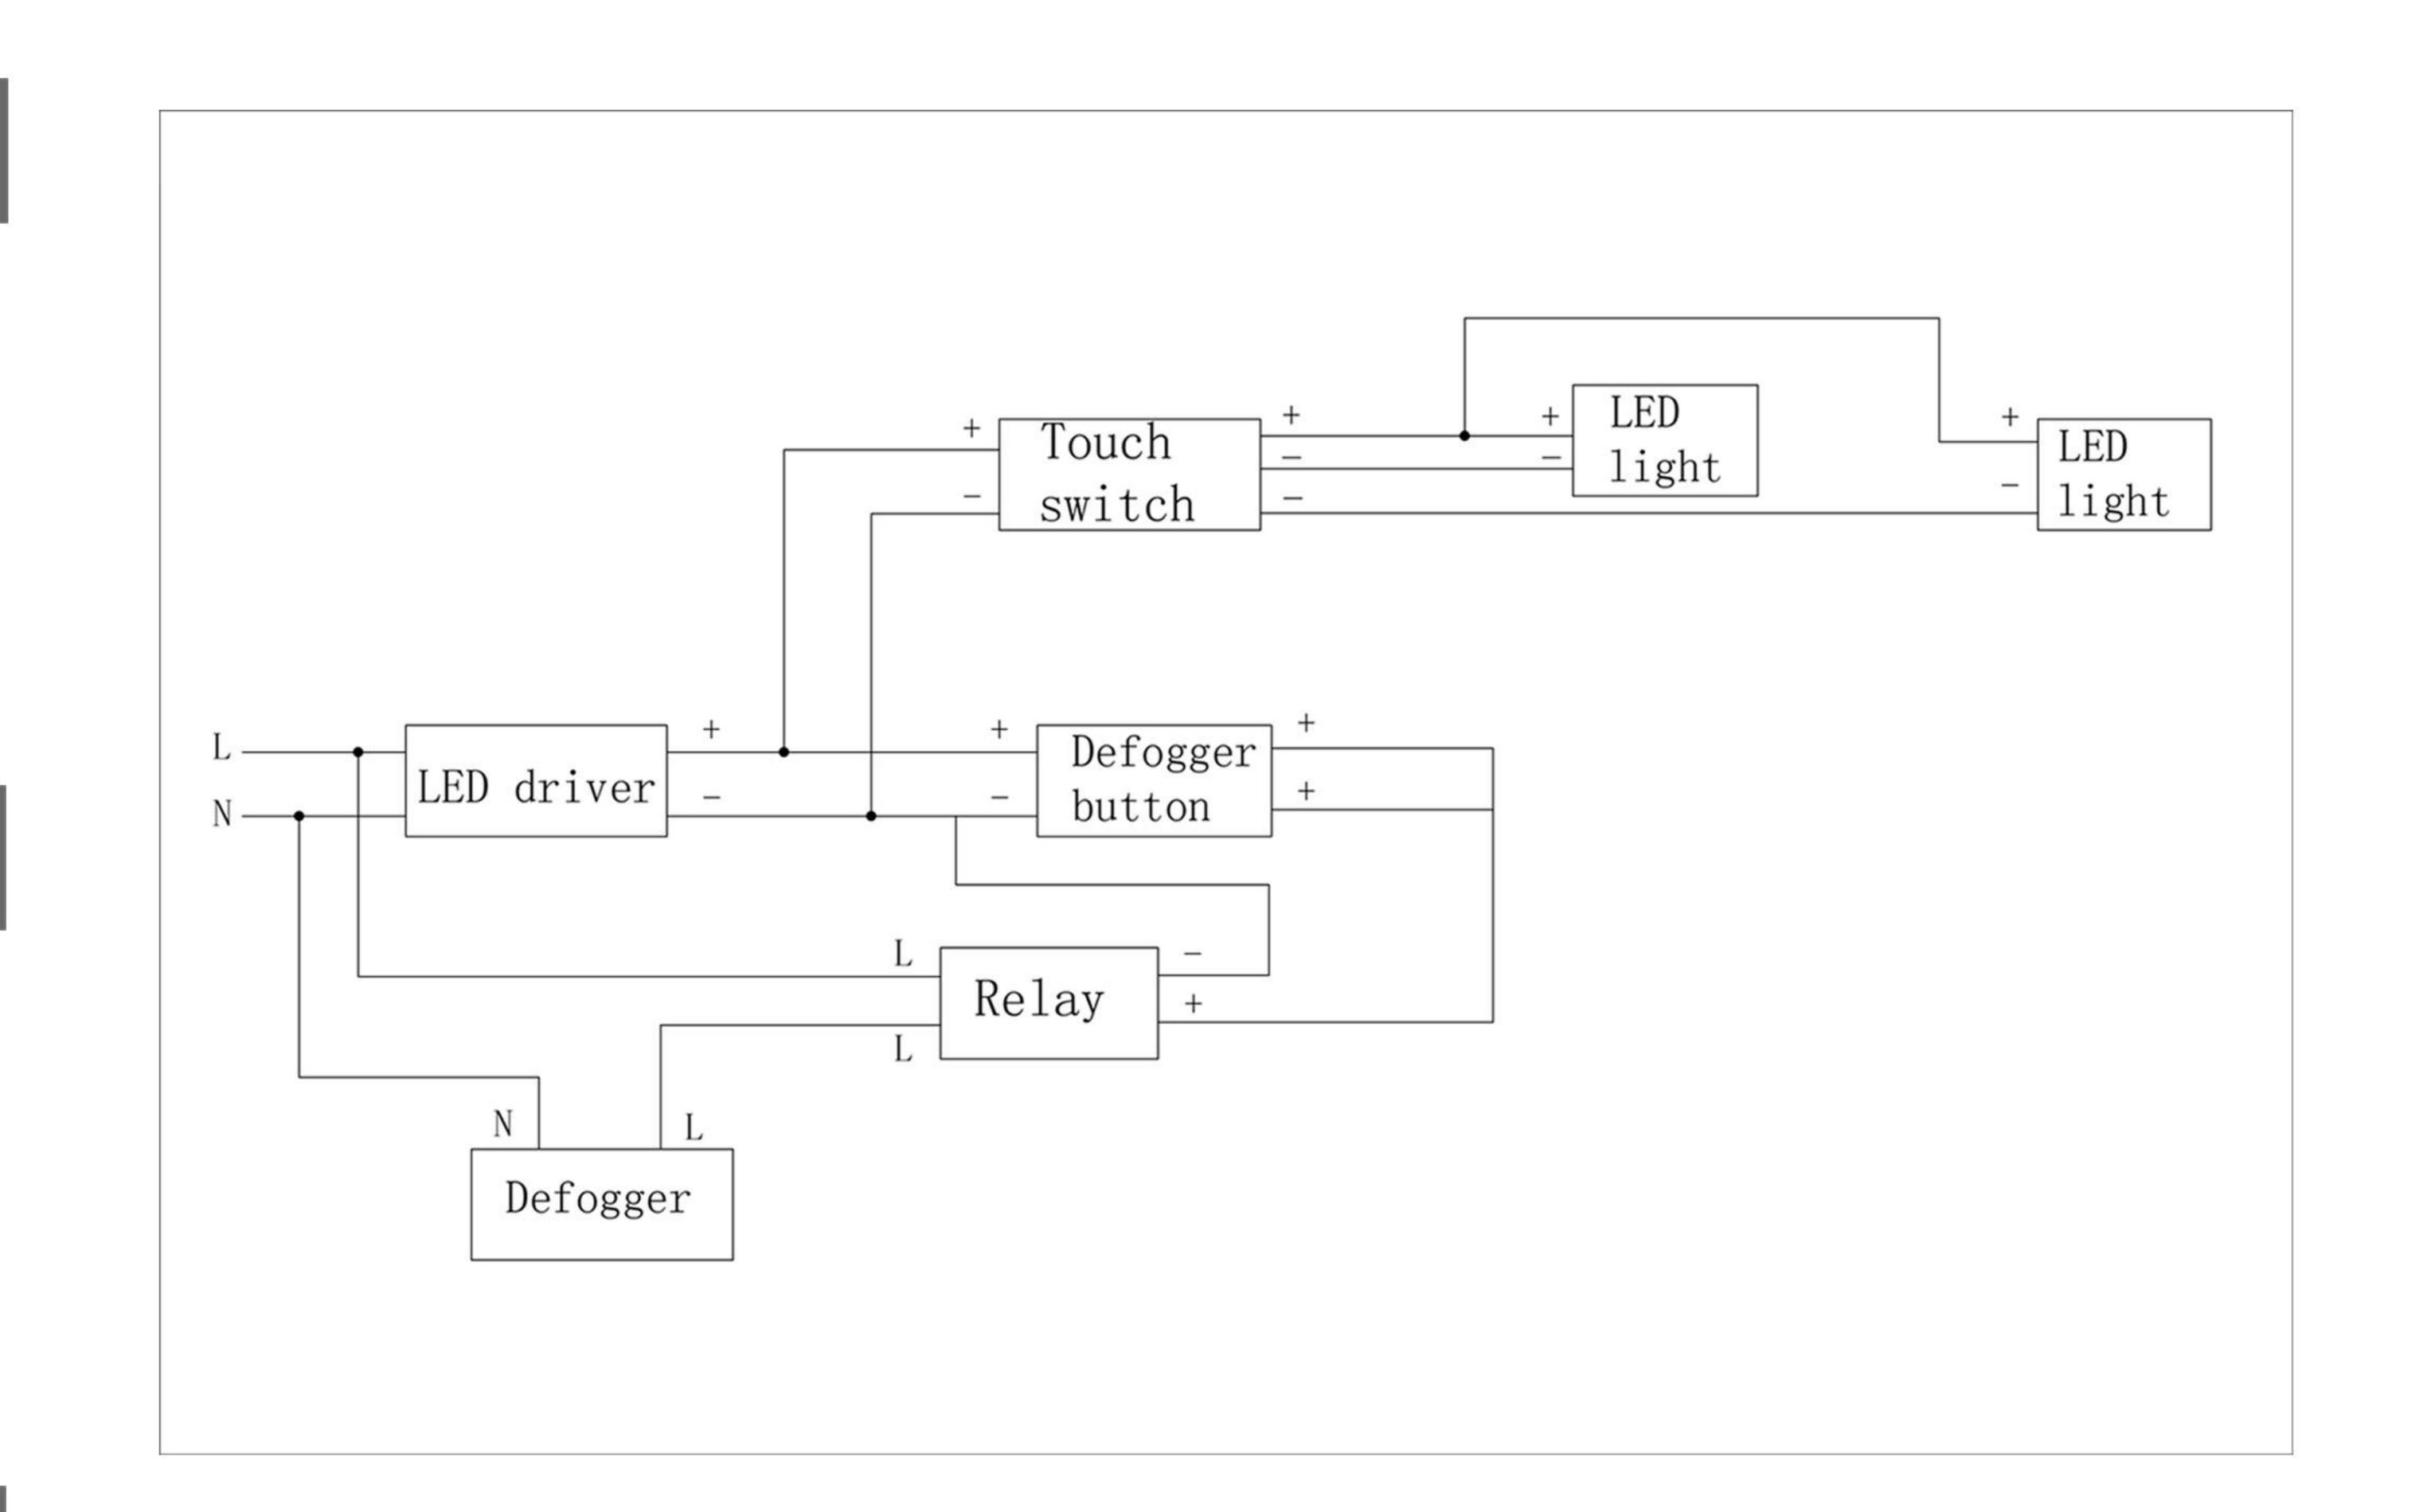

# **Electrical System**

- INPUT : 110-240V~ 0.85A 50/60Hz
- OUTPUT : max.13V
- Field Wire location as shown in drawing
- Circuit Diagram

Circuit diagram

SOHO S-7236 - Specification Sheet Page 1 of 1

20 Haypress Rd , Unit 319, Cranbury NJ 08512