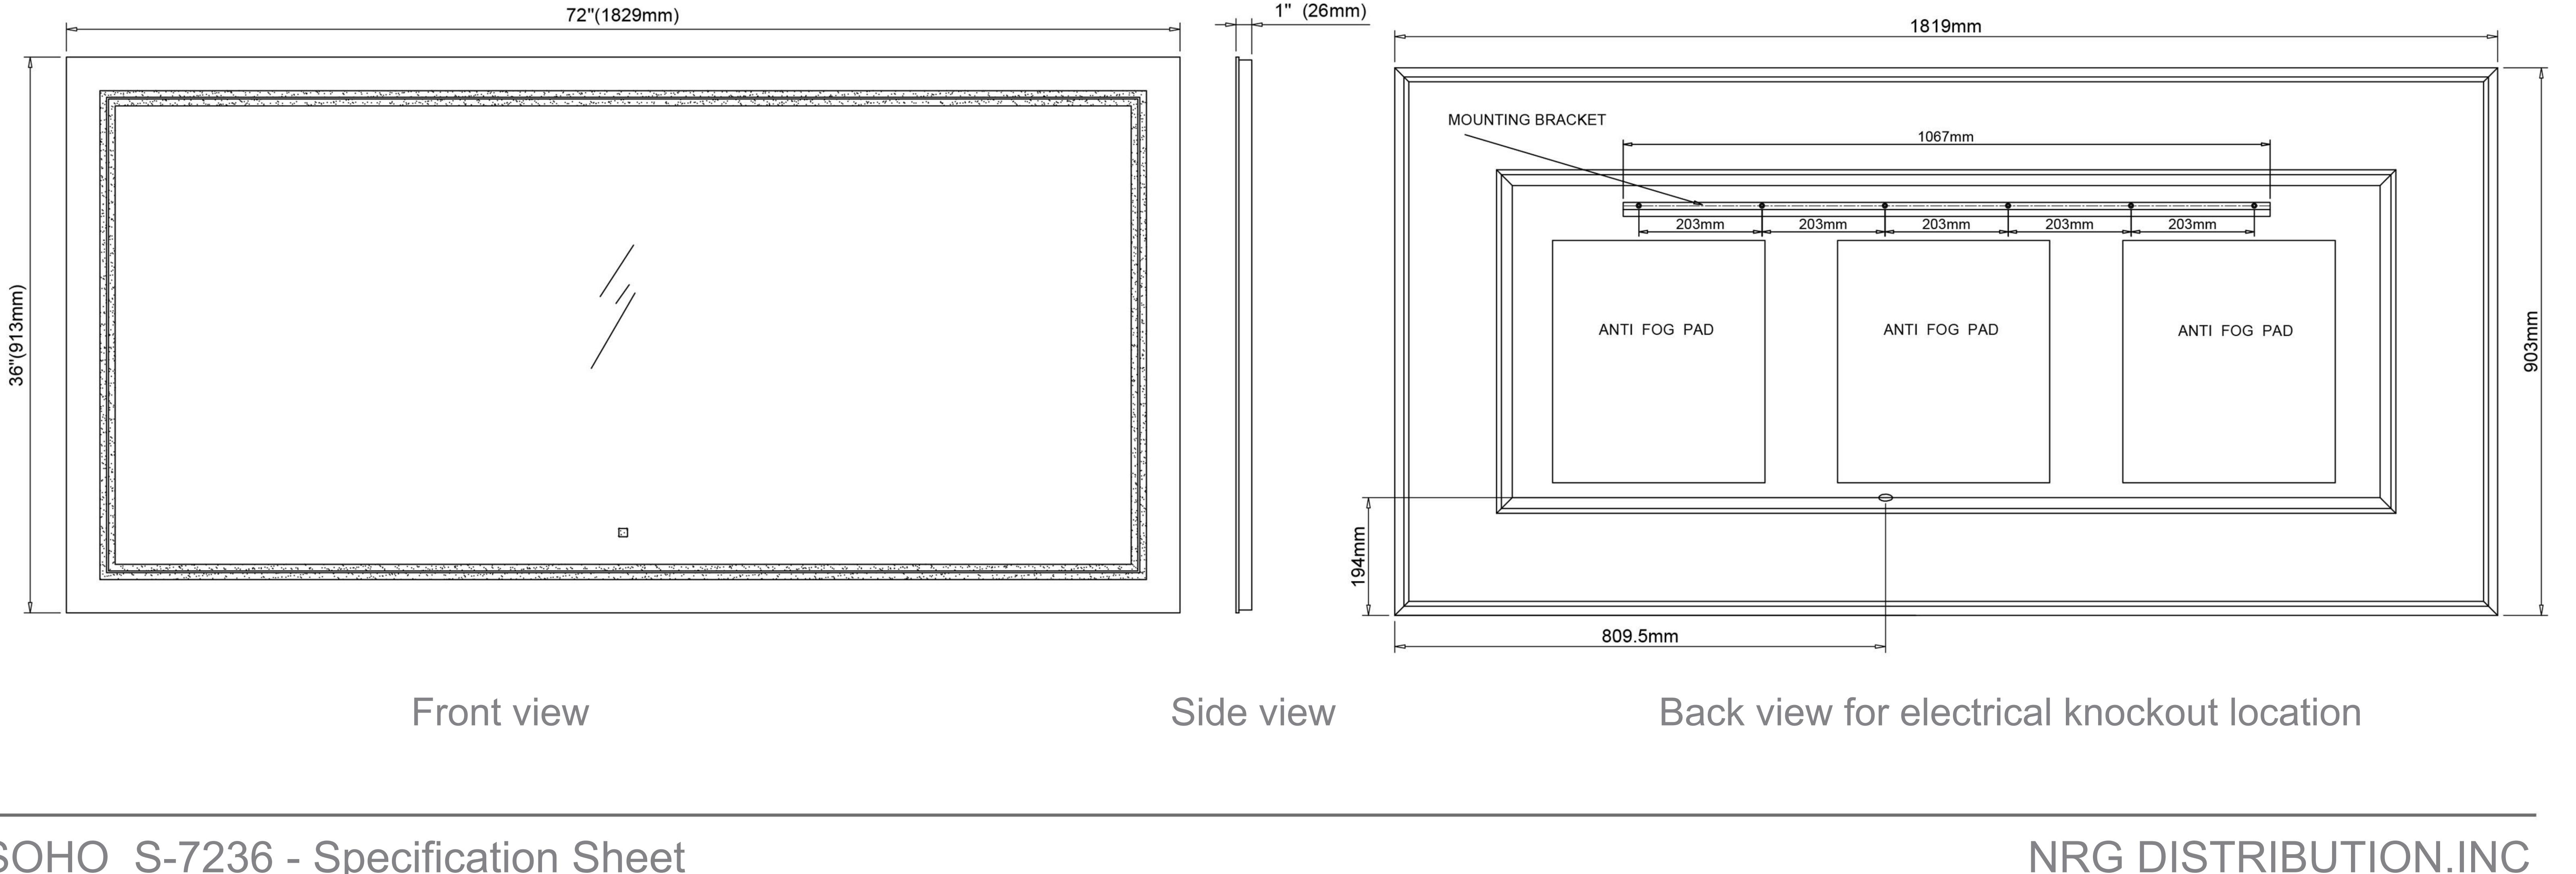

#### Dimensions

Height: 36" (913 mm)

Width: 72" (1829mm)

Depth: 1" (26 mm)

# **Electrical System**

- INPUT : 110-240V~ 0.85A 50/60Hz
- OUTPUT : max.13V
- Field Wire location as shown in drawing
- Circuit Diagram

Circuit diagram

SOHO S-7236 - Specification Sheet Page 1 of 1

20 Haypress Rd , Unit 319, Cranbury NJ 08512