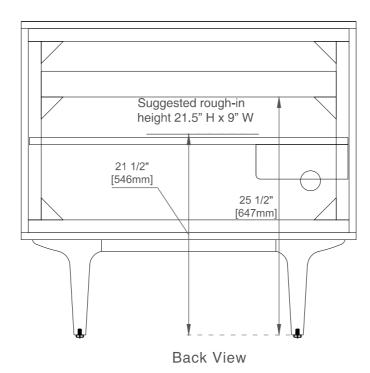

## Dimension

Width:35-7/8" Depth:23-1/2" Height:33-5/8"

Rough-In Height:21-1/2"

670-V36-WLT

Top View

Diagrams are of cabinets only -James Martin Optional Countertops and sinks are not shown

670-V36-WLT

Diagrams are of cabinets only -James Martin Optional Countertops and sinks are not shown