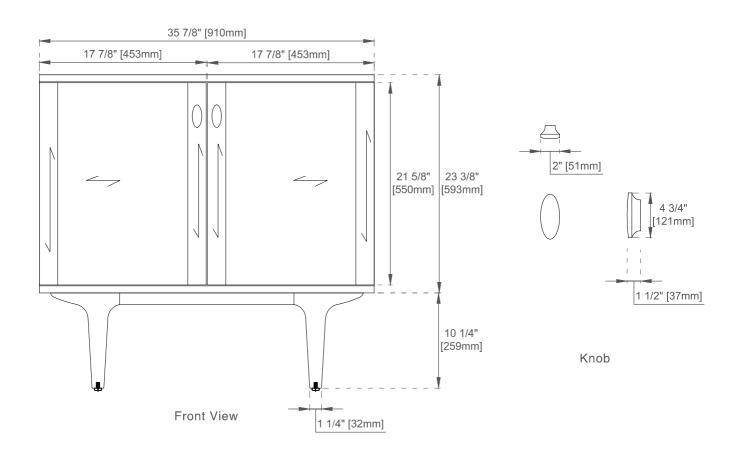

## Dimension

Width:35-7/8" Depth:23-1/2" Height:33-5/8"

Rough-In Height:21-1/2"

670-V36-WLT

Top View

Diagrams are of cabinets only -James Martin Optional Countertops and sinks are not shown

670-V36-WLT

Diagrams are of cabinets only -James Martin Optional Countertops and sinks are not shown