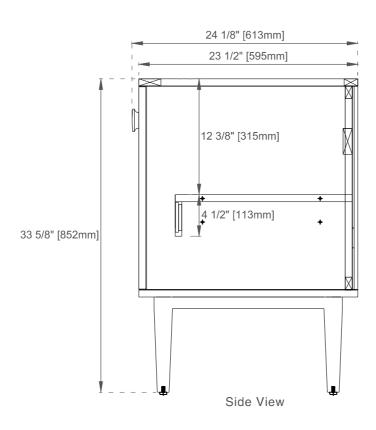

## Dimension

Width:35-7/8" Depth:23-1/2" Height:33-5/8"

Rough-In Height:21-1/2"

670-V36-WLT

Top View

Diagrams are of cabinets only -James Martin Optional Countertops and sinks are not shown

670-V36-WLT

Diagrams are of cabinets only -James Martin Optional Countertops and sinks are not shown