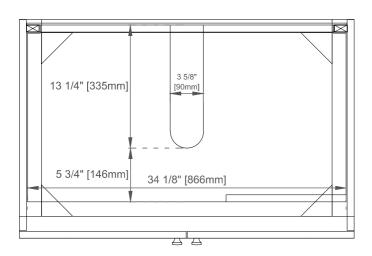

## Dimension

Width:35-7/8" Depth:23-1/2" Height:33-5/8"

Rough-In Height:21-1/2"

670-V36-WLT

Top View

Diagrams are of cabinets only -James Martin Optional Countertops and sinks are not shown

670-V36-WLT

Diagrams are of cabinets only -James Martin Optional Countertops and sinks are not shown