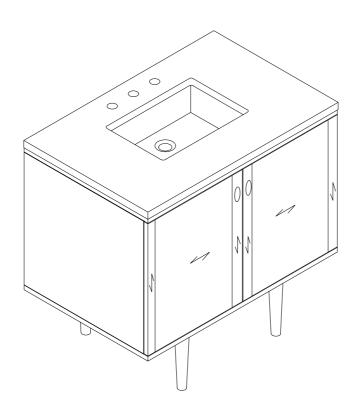

## **36" AMBERLY VANITY**

670-V36-WLT

## Dimension

Width:35-7/8" Depth:23-1/2" Height:33-5/8"

Rough-In Height:21-1/2"

670-V36-WLT

Top View

Diagrams are of cabinets only -James Martin Optional Countertops and sinks are not shown

670-V36-WLT

Diagrams are of cabinets only -James Martin Optional Countertops and sinks are not shown