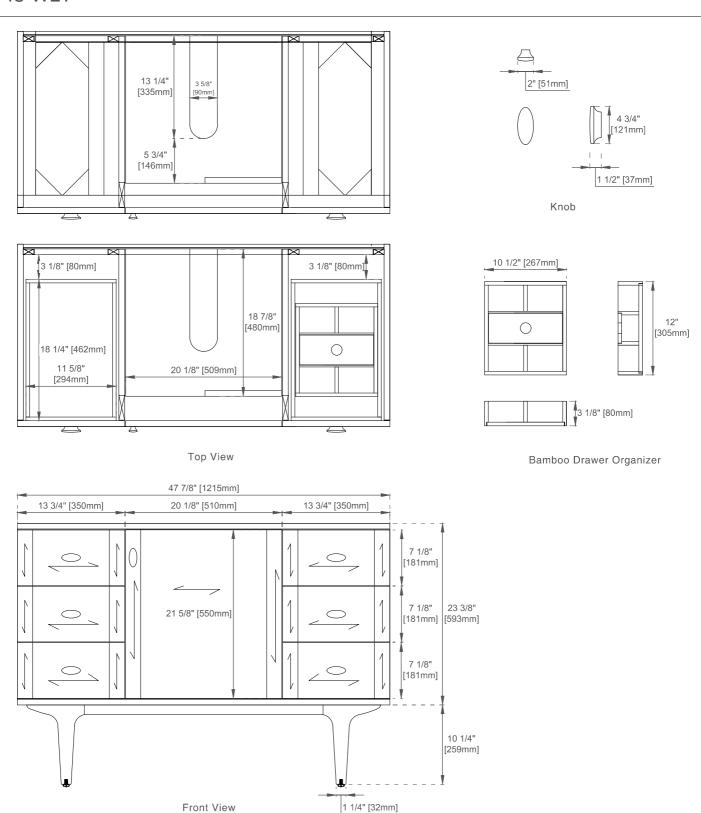

#### **Dimension**

Width:47-7/8" Depth:23-1/2" Height:33-5/8"

Rough-In Height:21-1/2"

## 670-V48-WLT

Diagrams are of cabinets only -James Martin Optional Countertops and sinks are not shown