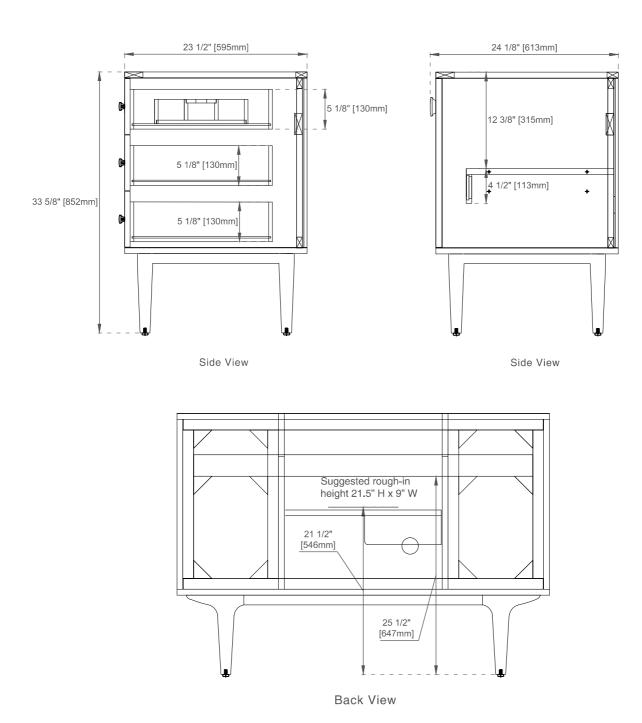

#### **Dimension**

Width:47-7/8" Depth:23-1/2" Height:33-5/8"

Rough-In Height:21-1/2"

## 670-V48-WLT

Diagrams are of cabinets only -James Martin Optional Countertops and sinks are not shown