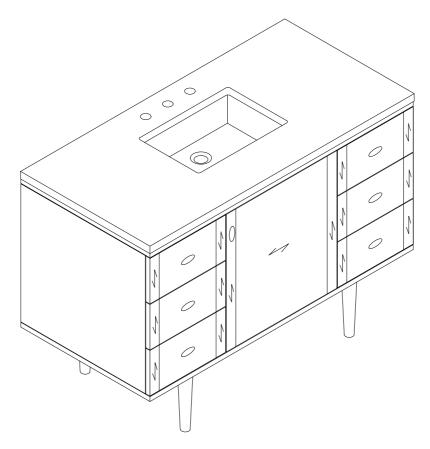

## 48" AMBERLY VANITY

### 670-V48-WLT

#### **Features**

Materials

Solids (Species): Para wood Veneers: Quarter Cut Walnut

Panels: Plywood

Number of Basins: Single

Vanity Top: Sold Separately - 3cm Top with Sink

Basins Included: No Number of Doors: One Number of Drawers: Six