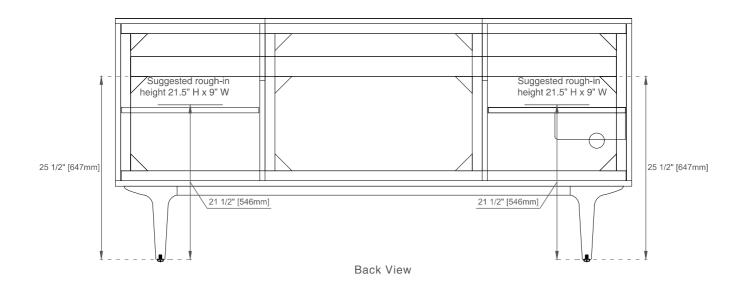

#### **Dimension**

Width:71-7/8" Depth:23-1/2" Height:33-5/8"

Rough-In Height:21-1/2"

# JAMES MARTIN VANITIES

670-V72-WLT

Diagrams are of cabinets only -James Martin Optional Countertops and sinks are not shown