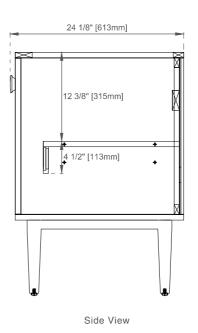

## 72" AMBERLY VANITY

670-V72-WLT

Diagrams are of cabinets only -James Martin Optional Countertops and sinks are not shown

#### **Dimension**

Width:71-7/8" Depth:23-1/2" Height:33-5/8"

Rough-In Height:21-1/2"