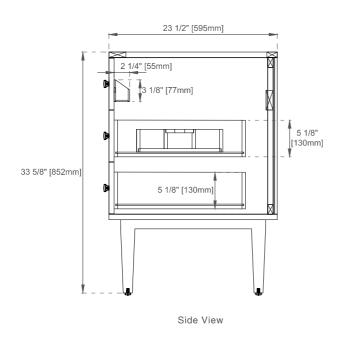

## 72" AMBERLY VANITY

670-V72-WLT

Diagrams are of cabinets only -James Martin Optional Countertops and sinks are not shown

#### **Dimension**

Width:71-7/8" Depth:23-1/2" Height:33-5/8"

Rough-In Height:21-1/2"