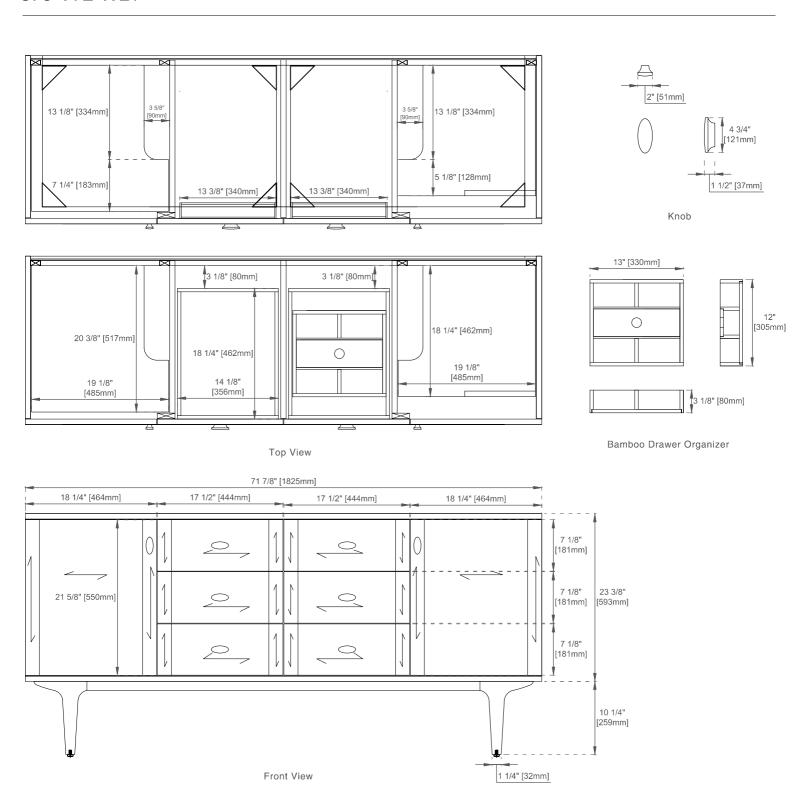

## 72" AMBERLY VANITY

# JAMES MARTIN VANITIES

670-V72-WLT

Diagrams are of cabinets only -James Martin Optional Countertops and sinks are not shown

#### **Dimension**

Width:71-7/8" Depth:23-1/2" Height:33-5/8"

Rough-In Height:21-1/2"