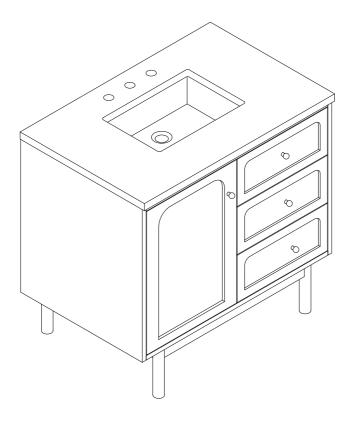

### 36" LAURENT VANITY

# JAMES MARTIN VANITIES<sup>™</sup>

### 545-V36-LNO

#### **Features**

Materials Width:35-7/8" Solids (Species): Ash Depth:23-1/8" Veneers: Flat Cut White Oak Height:33" Panels: Plywood Number of Basins: Single Vanity Top: Sold Separately - 3cm Top with Sink Basins Included: No Number of Doors: One Number of Drawers: Two Number of Tip Outs: One USB/Power Component:Yes (ETL5011080) Assembly Required: Yes Bamboo Storage Tray: No Drawer Box Material and Construction: 12mm Plywood/English Dovetail Joinery Hardware Material and Finish: Zinc Alloy in Champagne Brass Color Fits Drain Hole Size: 1-3/4" Full Extension, Soft Close Glides European Soft Close Hinges Aluminum Laminate Drawer Liners