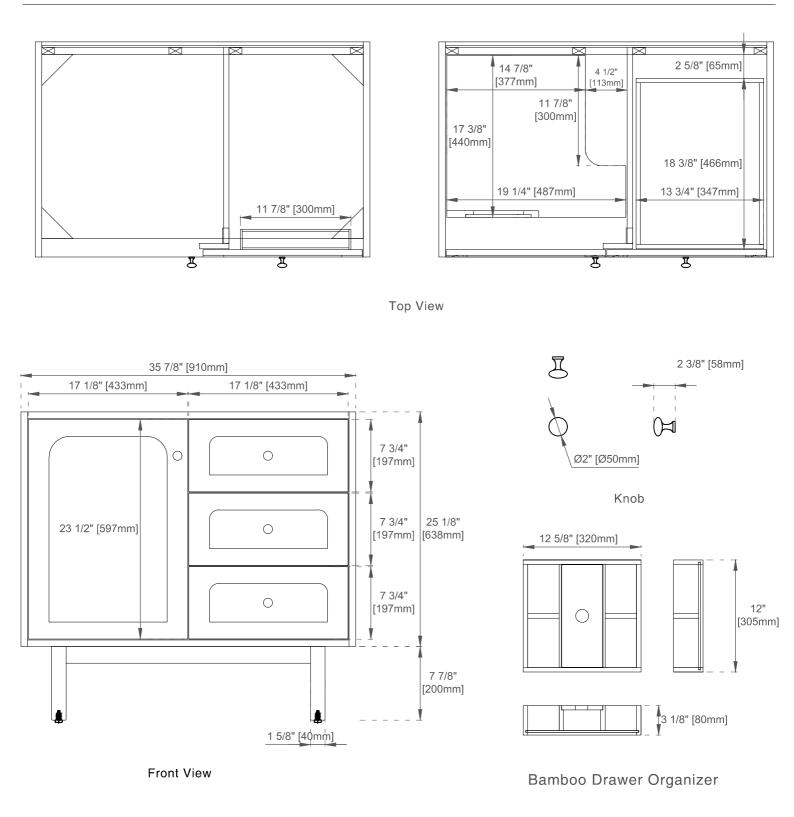

## 36" LAURENT VANITY

JAMES MARTIN

545-V36-LNO

Diagrams are of cabinets only -James Martin Optional Countertops and sinks are not shown

Visit website for warranty and installation information www.jamesmartinvanities.com

# 36" LAURENT VANITY

JAMES MARTIN

### 545-V36-LNO

Diagrams are of cabinets only -James Martin Optional Countertops and sinks are not shown

Visit website for warranty and installation information www.jamesmartinvanities.com