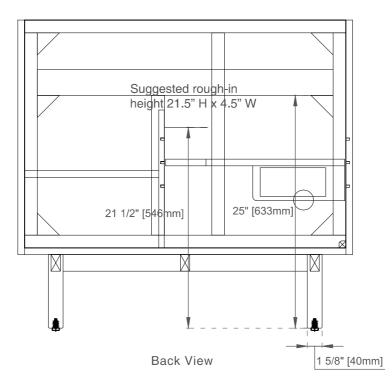

Dimension

Rough-In Height:21-1/2"

Visit website for warranty and installation information www.jamesmartinvanities.com

## 36" LAURENT VANITY

JAMES MARTIN

545-V36-LNO

Diagrams are of cabinets only -James Martin Optional Countertops and sinks are not shown

Visit website for warranty and installation information www.jamesmartinvanities.com

# 36" LAURENT VANITY

JAMES MARTIN

### 545-V36-LNO

Diagrams are of cabinets only -James Martin Optional Countertops and sinks are not shown

Visit website for warranty and installation information www.jamesmartinvanities.com