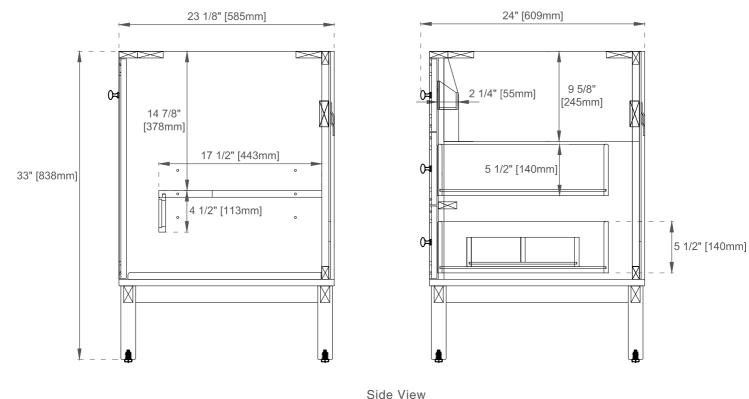

## 36" LAURENT VANITY

JAMES MARTIN

545-V36-LNO

Diagrams are of cabinets only -James Martin Optional Countertops and sinks are not shown

Visit website for warranty and installation information www.jamesmartinvanities.com

# 36" LAURENT VANITY

JAMES MARTIN

### 545-V36-LNO

Diagrams are of cabinets only -James Martin Optional Countertops and sinks are not shown

Visit website for warranty and installation information www.jamesmartinvanities.com