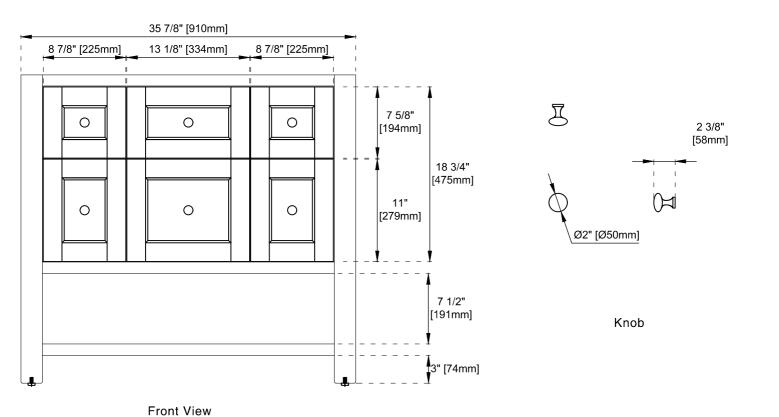

C



#### **Features**

Materials

Solids (Species): Yellow Poplar

Veneers: No Panels: Plywood

Number of Basins: Single

Vanity Top: Sold Separately - 3cm Top with Sink

Basins Included: No Number of Doors: One Number of Drawers: Two Number of Tip Outs: Two

USB/Power Component:Yes (ETL5011080)

Assembly Required: No Bamboo Storage Tray: No

Drawer Box Material and Construction: 12mm Plywood/English Dovetail Joinery

Hardware Material and Finish: Zinc Alloy in Champagne Brass Color

Fits Drain Hole Size: 1-3/4"
Full Extension, Soft Close Glides
European Soft Close Hinges

**Aluminum Laminate Drawer Liners** 

#### Dimension

Width:35-7/8" Depth:23-1/2" Height:33"

Rough-In Height:21-1/2"

## 36" BRECKENRIDGE VANITY

# JAMES MARTIN VANITIES\*\*

### 330-V36-BW / 330-V36-SC





Top View



Diagrams are of cabinets only -James Martin Optional Countertops and sinks are not shown

## 36" BRECKENRIDGE VANITY



330-V36-BW / 330-V36-SC





Side View



Diagrams are of cabinets only -James Martin Optional Countertops and sinks are not shown