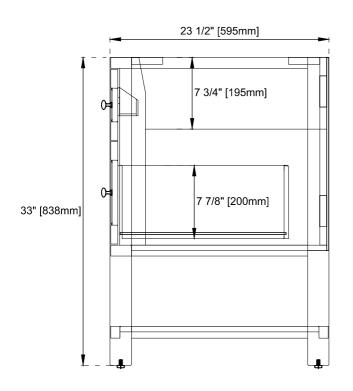

#### Dimension

Width:35-7/8" Depth:23-1/2" Height:33"

Rough-In Height:21-1/2"

## 36" BRECKENRIDGE VANITY

330-V36-BW / 330-V36-SC

Side View

Diagrams are of cabinets only -James Martin Optional Countertops and sinks are not shown