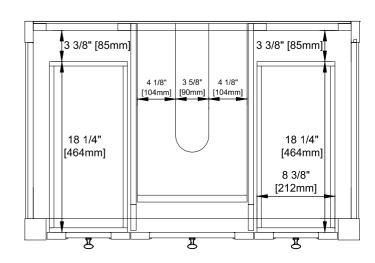

## 36" BRECKENRIDGE VANITY

330-V36-BW / 330-V36-SC

Side View

Diagrams are of cabinets only -James Martin Optional Countertops and sinks are not shown