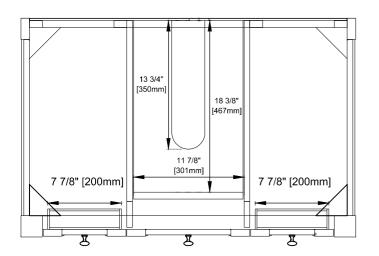

### 330-V36-BW / 330-V36-SC

Top View

Diagrams are of cabinets only -James Martin Optional Countertops and sinks are not shown