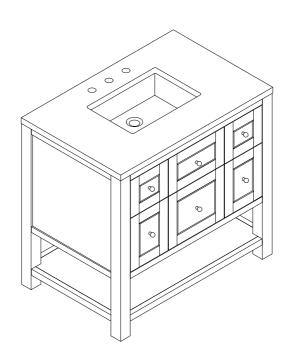

## 36" BRECKENRIDGE VANITY

JAMES MARTIN

VANITIES\*\*

330-V36-BW / 330-V36-SC

#### **Features**

Materials

Solids (Species): Yellow Poplar

Veneers: No Panels: Plywood

Number of Basins: Single

Vanity Top: Sold Separately - 3cm Top with Sink

Basins Included: No Number of Doors: One Number of Drawers: Two Number of Tip Outs: Two

#### Dimension

Width:35-7/8" Depth:23-1/2" Height:33"

Rough-In Height:21-1/2"