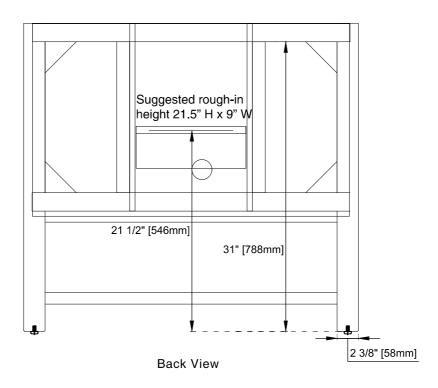

ith Sink

Basins Included: No Number of Doors: One Number of Drawers: Two Number of Tip Outs: Two

USB/Power Component:Yes (ETL5011080)

Assembly Required: No Bamboo Storage Tray: No

Drawer Box Material and Construction: 12mm Plywood/English Dovetail Joinery

Hardware Material and Finish: Zinc Alloy in Champagne Brass Color

Fits Drain Hole Size: 1-3/4"
Full Extension, Soft Close Glides
European Soft Close Hinges

**Aluminum Laminate Drawer Liners** 

#### Dimension

Width:35-7/8" Depth:23-1/2" Height:33"

Rough-In Height:21-1/2"

## 36" BRECKENRIDGE VANITY

# JAMES MARTIN VANITIES\*\*

### 330-V36-BW / 330-V36-SC





Top View



Diagrams are of cabinets only -James Martin Optional Countertops and sinks are not shown

## 36" BRECKENRIDGE VANITY



330-V36-BW / 330-V36-SC





Side View



Diagrams are of cabinets only -James Martin Optional Countertops and sinks are not shown