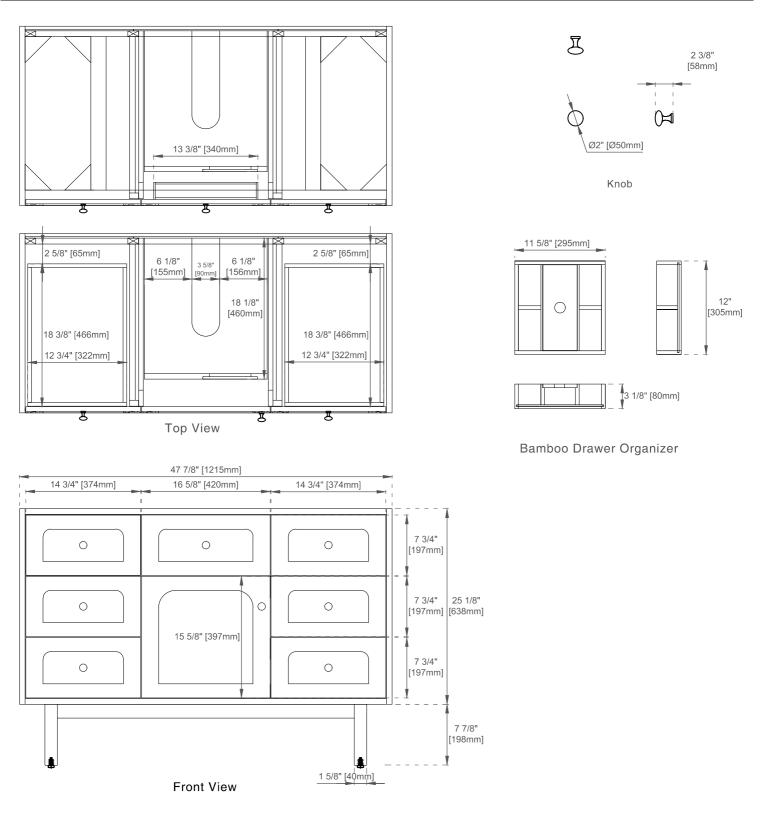

#### **Features**

Materials Width:47-7/8" Solids (Species): Ash Height:33" Veneers: Flat Cut White Oak Panels: Plywood Number of Basins: Single Vanity Top: Sold Separately - 3cm Top with Sink Basins Included: No Number of Doors: One Number of Drawers: Six Number of Tip Outs: One USB/Power Component: Yes (ETL5011080) Assembly Required: Yes Bamboo Storage Tray: One Drawer Box Material and Construction: 12mm Plywood/English Dovetail Joinery Hardware Material and Finish: Zinc Alloy in Champagne Brass Color Fits Drain Hole Size: 1-3/4" Full Extension, Soft Close Glides European Soft Close Hinges Aluminum Laminate Drawer Liners

Dimension

Depth:23-1/8" Rough-In Height:21-1/2"

Visit website for warranty and installation information www.jamesmartinvanities.com

#### 545-V48-LNO

Diagrams are of cabinets only -James Martin Optional Countertops and sinks are not shown

Visit website for warranty and installation information www.jamesmartinvanities.com