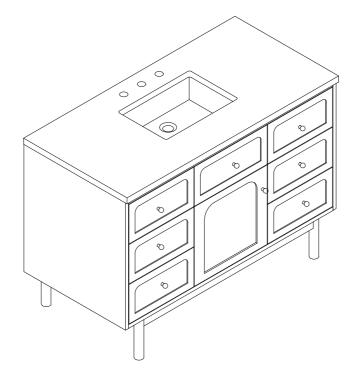

### **48" LAURENT VANITY**

## JAMES MARTIN VANITIES<sup>™</sup>



#### **Features**

Materials Width:47-7/8" Solids (Species): Ash Height:33" Veneers: Flat Cut White Oak Panels: Plywood Number of Basins: Single Vanity Top: Sold Separately - 3cm Top with Sink Basins Included: No Number of Doors: One Number of Drawers: Six Number of Tip Outs: One USB/Power Component: Yes (ETL5011080) Assembly Required: Yes Bamboo Storage Tray: One Drawer Box Material and Construction: 12mm Plywood/English Dovetail Joinery Hardware Material and Finish: Zinc Alloy in Champagne Brass Color Fits Drain Hole Size: 1-3/4" Full Extension, Soft Close Glides European Soft Close Hinges Aluminum Laminate Drawer Liners

Dimension

Depth:23-1/8" Rough-In Height:21-1/2"

Visit website for warranty and installation information www.jamesmartinvanities.com

## 48" LAURENT VANITY

## JAMES