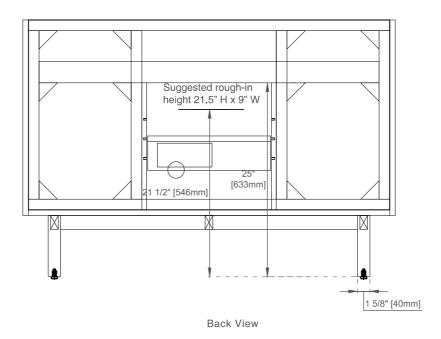

Dimension

Depth:23-1/8" Rough-In Height:21-1/2"

Visit website for warranty and installation information www.jamesmartinvanities.com

### 545-V48-LNO

Side View

Diagrams are of cabinets only -James Martin Optional Countertops and sinks are not shown

Visit website for warranty and installation information www.jamesmartinvanities.com

Version:202212