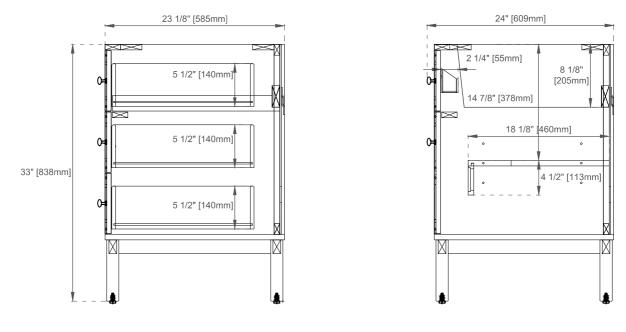

Dimension

Depth:23-1/8" Rough-In Height:21-1/2"

Visit website for warranty and installation information www.jamesmartinvanities.com

#### 545-V48-LNO

Diagrams are of cabinets only -James Martin Optional Countertops and sinks are not shown

Visit website for warranty and installation information www.jamesmartinvanities.com