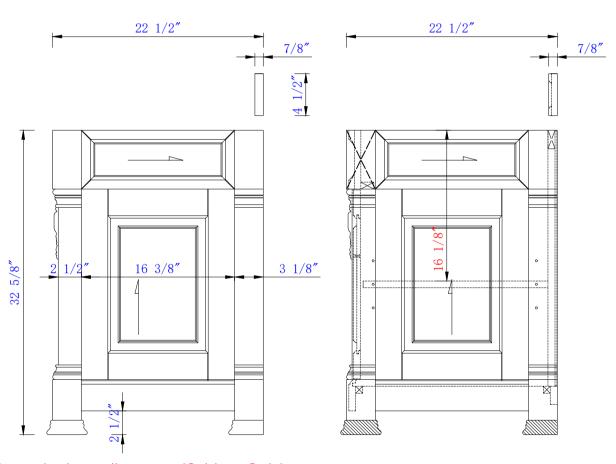

## Brookfield 26" Single Vanity Cabinet Diagrams with Dimensions

Diagrams with Dimensions page 02 of 03

147-114-V26-BW

Brookfield 26" Single Vanity Cabinet
Diagrams with Dimensions
page 03 of 03

NOTE ONE: Countertops are not shown in these diagrams .(Cabinet Only)