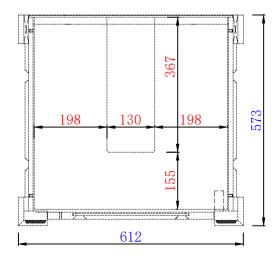

## JAMES MARTIN

VANITIES™

NOTE ONE: Countertops are not shown in these diagrams. (Cabinet Only)

NOTE TWO: Internal Shelves (Shown) are designed to align with sinks in James Martin's Optional Countertops.

## JAMES MARTIN

NOTE ONE: Countertops are not shown in these diagrams .(Cabinet Only)

NOTE TWO: Internal Shelves (Shown) are designed to align with sinks in James Martin's Optional Countertops.

Customers' own countertops and sinks may align differently, and modification may be required.