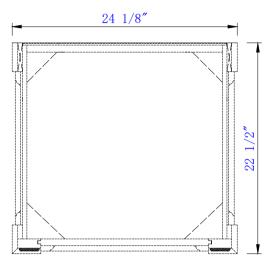

## Brookfield 26" Single Vanity Cabinet Diagrams with Dimensions

Diagrams with Dimensions page 02 of 03

147-114-V26-BW

Brookfield 26" Single Vanity Cabinet
Diagrams with Dimensions
page 03 of 03

NOTE ONE: Countertops are not shown in these diagrams .(Cabinet Only)