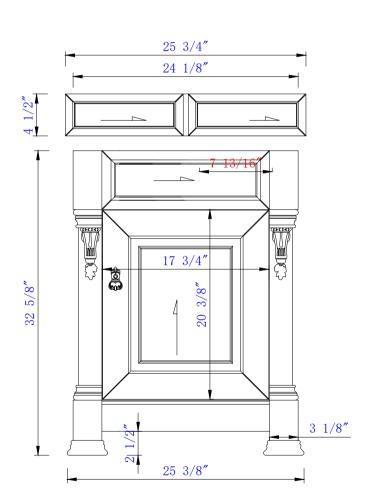

Item Number: 147-114-V26-AQB 147-114-V26-BNM 147-114-V26-COK 147-114-V26-WCH 147-114-V26-BW

Brookfield 26" Single Vanity Cabinet
Diagrams with Dimensions
page 01 of 03

NOTE ONE: Countertops are not shown in these diagrams .(Cabinet Only)

147-114-V26-BNM

147-114-V26-COK

147-114-V26-WCH

147-114-V26-BW

## JAMES MARTIN

VANITIES™

NOTE ONE: Countertops are not shown in these diagrams. (Cabinet Only)

NOTE TWO: Internal Shelves (Shown) are designed to align with sinks in James Martin's Optional Countertops.

Customers' own countertops and sinks may align differently, and modification may be required.

Please consult our website for Countertop Diagrams: www.jamesmartinvanities.com