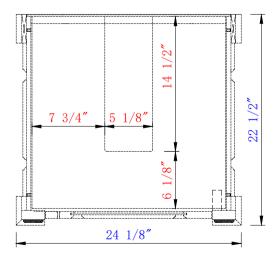

## Brookfield 26" Single Vanity Cabinet Diagrams with Dimensions

Diagrams with Dimensions page 02 of 03

147-114-V26-BW

Brookfield 26" Single Vanity Cabinet
Diagrams with Dimensions
page 03 of 03

NOTE ONE: Countertops are not shown in these diagrams .(Cabinet Only)