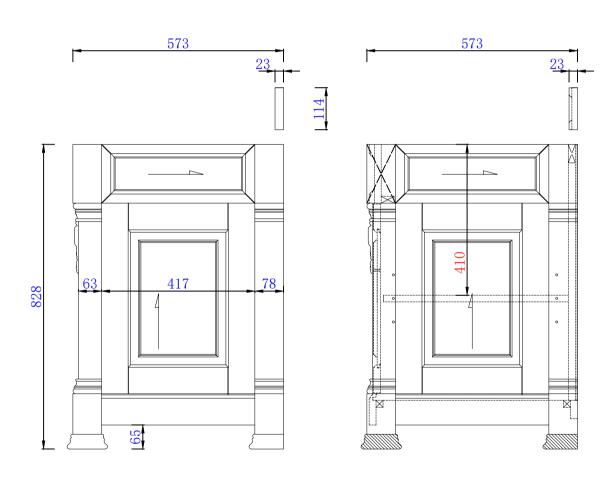

## Brookfield 26" Single Vanity Cabinet Diagrams with Dimensions

Diagrams with Dimensions page 02 of 03

147-114-V26-BW

Brookfield 26" Single Vanity Cabinet
Diagrams with Dimensions
page 03 of 03

NOTE ONE: Countertops are not shown in these diagrams .(Cabinet Only)

## Brookfield 660mm Single Vanity Cabinet Diagrams with Dimensions

Item Number: 147-114-V26-AQB 147-114-V26-BNM 147-114-V26-COK 147-114-V26-WCH 147-114-V26-BW

**Brookfield 660mm Single Vanity Cabinet** 

Diagrams with Dimensions page 03 of 03

NOTE ONE: Countertops are not shown in these diagrams .(Cabinet Only)