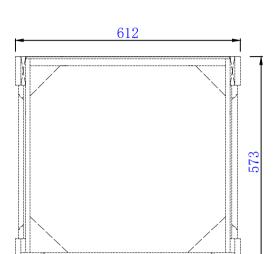

## JAMES MARTIN

VANITIES™

NOTE ONE: Countertops are not shown in these diagrams. (Cabinet Only)

NOTE TWO: Internal Shelves (Shown) are designed to align with sinks in James Martin's Optional Countertops.

## JAMES MARTIN

NOTE ONE: Countertops are not shown in these diagrams .(Cabinet Only)

NOTE TWO: Internal Shelves (Shown) are designed to align with sinks in James Martin's Optional Countertops.

Customers' own countertops and sinks may align differently, and modification may be required.