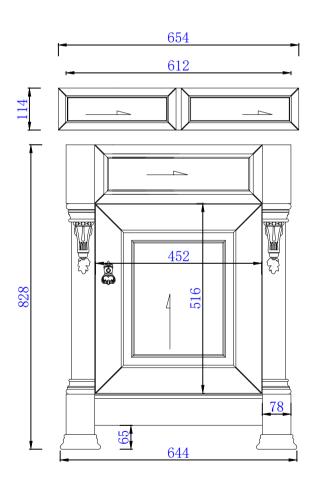

Item Number: 147-114-V26-AQB 147-114-V26-BNM 147-114-V26-COK 147-114-V26-WCH 147-114-V26-BW

Brookfield 26" Single Vanity Cabinet
Diagrams with Dimensions
page 01 of 03

NOTE ONE: Countertops are not shown in these diagrams .(Cabinet Only)

660mm

Item Number: 147-114-V26-AQB 147-114-V26-BNM 147-114-V26-COK 147-114-V26-WCH 147-114-V26-BW

Brookfield 660mm Single Vanity Cabinet
Diagrams with Dimensions
page 01 of 03

NOTE ONE: Countertops are not shown in these diagrams .(Cabinet Only)

660mm

Item Number: 147-114-V26-AQB 147-114-V26-BNM 147-114-V26-COK 147-114-V26-WCH 147-114-V26-BW