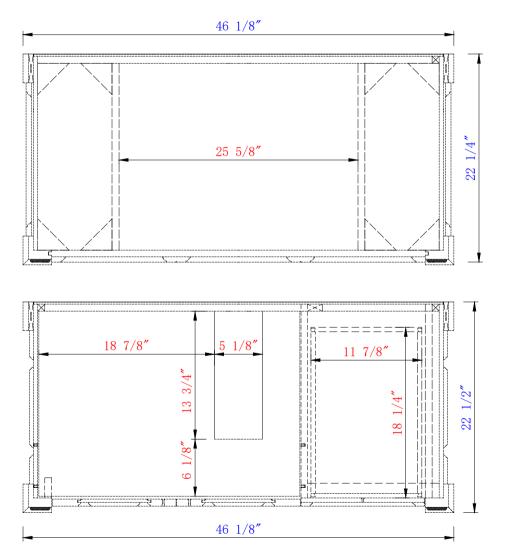

Please consult our website for Countertop Diagrams: www.jamesmartinvanities.com

JAMES MARTIN

Brookfield 48" Single Vanity Cabinet w/Drawers Diagrams with Dimensions page 02 of 03

ltem Number: 147-114-5236 147-114-5266 147-114-5276 147-114-5286 147-V48-BW

NOTE ONE: Countertops are not shown in these diagrams .(Cabinet Only) NOTE TWO: Internal Shelves (Shown) are designed to align with sinks in James Martin's Optional Countertops.

Customers' own countertops and sinks may align differently. Please consult our website for Countertop Diagrams: www.jamesmartinvanities.com

Item Number: 147-114-5236 147-114-5266 147-114-5276 147-114-5286 147-V48-BW