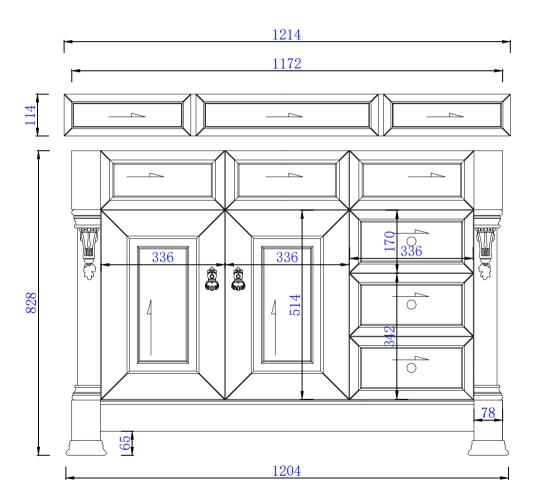

## JAMES MARTIN

VANITIES

Brookfield 1219mm Single Vanity Cabinet w/Drawers Diagrams with Dimensions page 01 of 03

NOTE ONE: Countertops are not shown in these diagrams .(Cabinet Only) NOTE TWO: Wood Backsplash (Shown) is designed for the molding detail to align with sinks in James Martin's Optional Countertops.

> Customers' own countertops and sinks may align differently. Please consult our website for Countertop Diagrams: www.jamesmartinvanities.com

ltem Number: 147-114-5236 147-114-5266 147-114-5276 147-114-5286 147-V48-BW