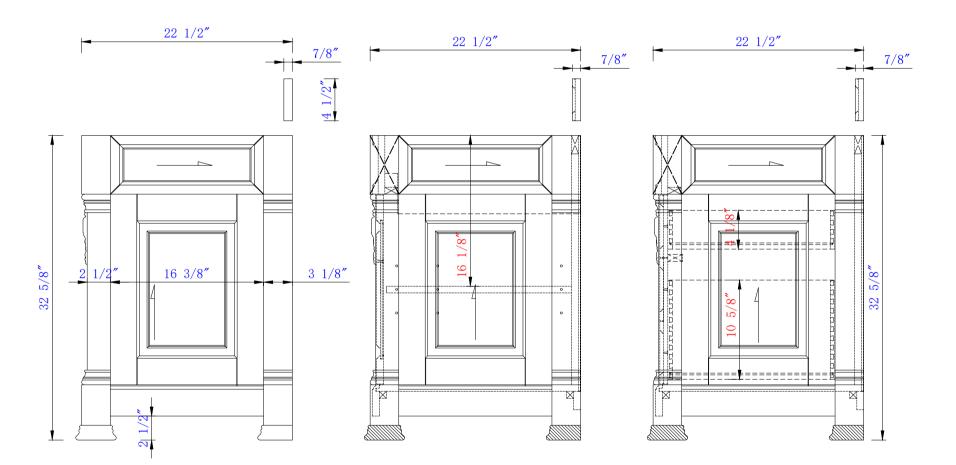

## JAMES MARTIN

VANITIES™

Brookfield 48" Single Vanity Cabinet w/Drawers Diagrams with Dimensions page 03 of 03

NOTE ONE: Countertops are not shown in these diagrams .(Cabinet Only) NOTE TWO: Wood Backsplash (Shown) is designed for the molding detail to align with sinks in James Martin's Optional Countertops.

> Customers' own countertops and sinks may align differently. Please consult our website for Countertop Diagrams: www.jamesmartinvanities.com

9777777 Item Number: 147-114-5236 147-114-5266 147-114-5276 147-114-5286 147-V48-BW