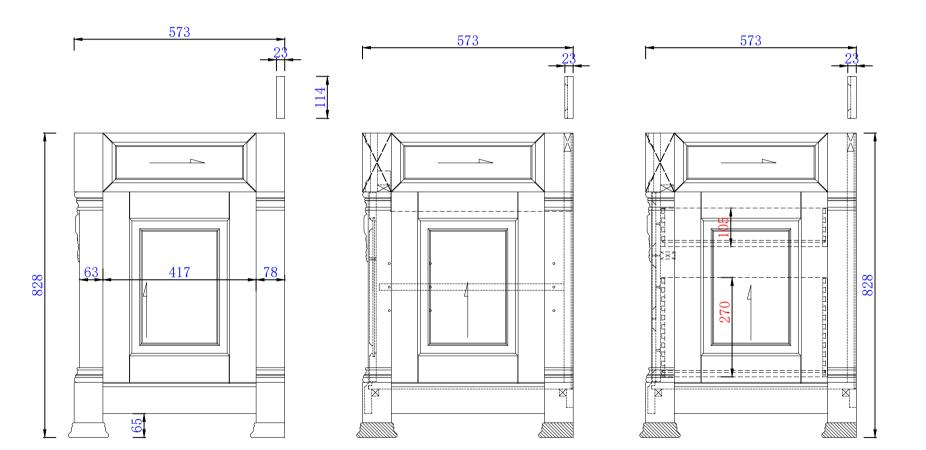

## JAMES MARTIN

VANITIES

Brookfield 1219mm Single Vanity Cabinet w/Drawers Diagrams with Dimensions page 01 of 03

NOTE ONE: Countertops are not shown in these diagrams .(Cabinet Only) NOTE TWO: Wood Backsplash (Shown) is designed for the molding detail to align with sinks in James Martin's Optional Countertops.

> Customers' own countertops and sinks may align differently. Please consult our website for Countertop Diagrams: www.jamesmartinvanities.com

ltem Number: 147-114-5236 147-114-5266 147-114-5276 147-114-5286 147-V48-BW