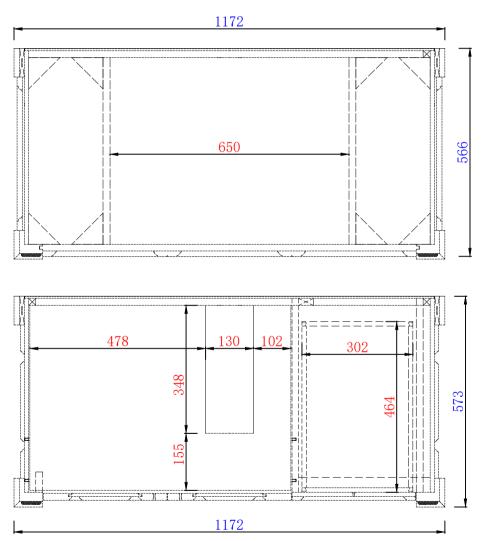

## JAMES MARTIN

VANITIES™

NOTE ONE: Countertops are not shown in these diagrams .(Cabinet Only) NOTE TWO: Internal Shelves (Shown) are designed to align with sinks in James Martin's Optional Countertops. Customers' own countertops and sinks may align differently, and modification may be required. Please consult our website for Countertop Diagrams: www.jamesmartinvanities.com Brookfield 1219mm Single Vanity Cabinet w/Drawers Diagrams with Dimensions page 02 of 03