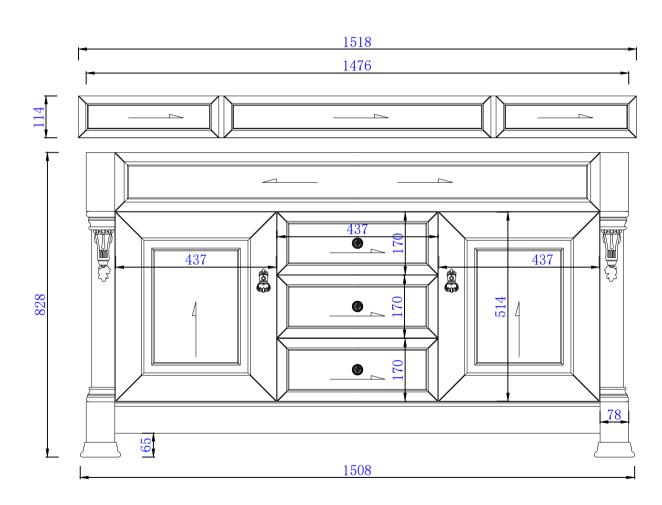

## JAMES MARTIN

Brookfield 1524mm Single Vanity Cabinet
Diagrams with Dimensions

Diagrams with Dimensions page 01 of 03

NOTE ONE: Countertops are not shown in these diagrams .(Cabinet Only)

Item Number: 147-114-5331 147-114-5361 147-114-5371 147-114-5381

147-V60S-BW