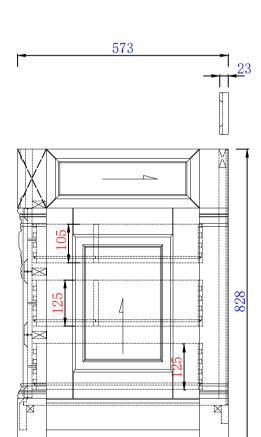

Brookfield 60" Single Vanity Cabinet

Diagrams with Dimensions page 03 of 03

NOTE ONE: Countertops are not shown in these diagrams .(Cabinet Only)

152 Amm

Item Number: 147-114-5331 147-114-5361 147-114-5371 147-114-5381 147-V60S-BW