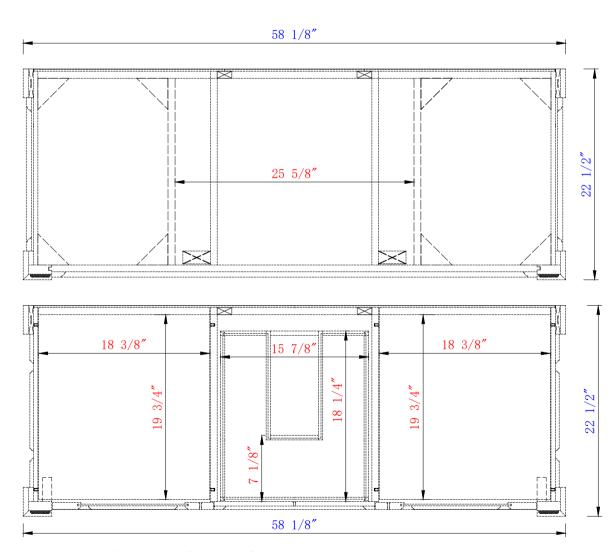

Diagrams with Dimensions page 02 of 03

Item Number: 147-114-5331 147-114-5361 147-114-5371 147-114-5381 147-V60S-BW

NOTE ONE: Countertops are not shown in these diagrams .(Cabinet Only)
NOTE TWO: Internal Shelves (Shown) are designed to align with sinks in James Martin's Optional Countertops.

Customers' own countertops and sinks may align differently.
Please consult our website for Countertop Diagrams: www.jamesmartinvanities.com

6015

Item Number: 147-114-5331 147-114-5361 147-114-5371 147-114-5381 147-V60S-BW