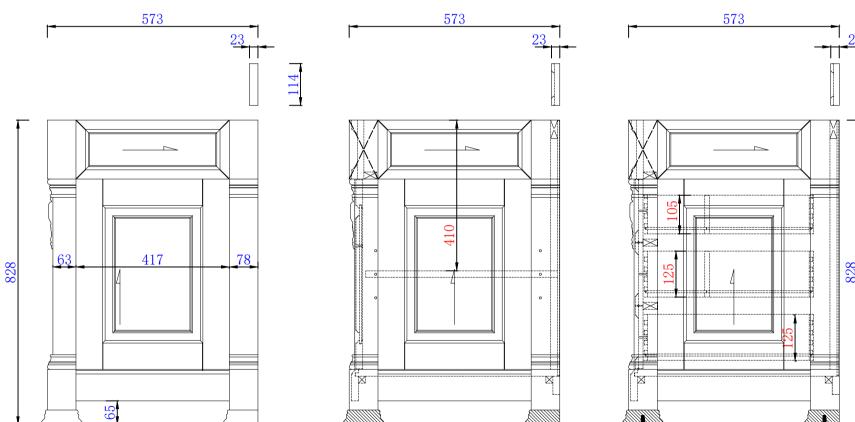

Brookfield 60" Single Vanity Cabinet

Diagrams with Dimensions page 03 of 03

NOTE ONE: Countertops are not shown in these diagrams .(Cabinet Only)

152 Amm

Item Number: 147-114-5331 147-114-5361 147-114-5371 147-114-5381 147-V60S-BW