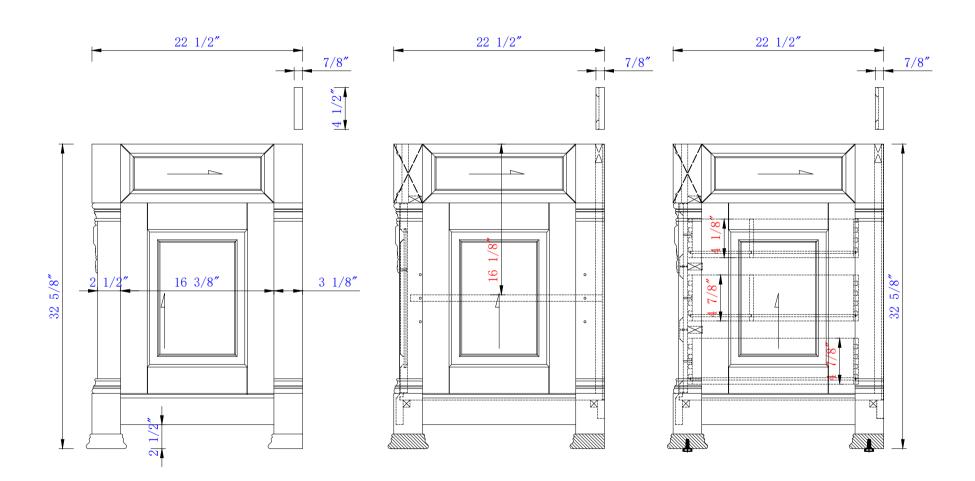

Brookfield 60" Single Vanity Cabinet

Diagrams with Dimensions page 03 of 03

NOTE ONE: Countertops are not shown in these diagrams .(Cabinet Only)

152 Amm

Item Number: 147-114-5331 147-114-5361 147-114-5371 147-114-5381 147-V60S-BW