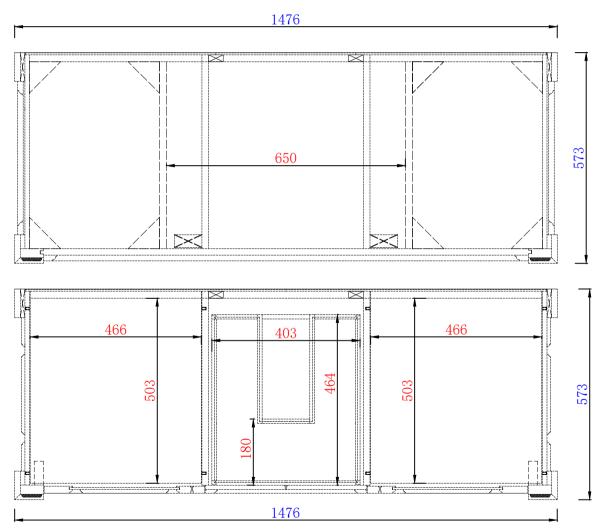

60119

Item Number: 147-114-5331 147-114-5361 147-114-5371 147-114-5381 147-V60S-BW

VANITIES™

Brookfield 60" Single Vanity Cabinet

Diagrams with Dimensions page 01 of 03

NOTE ONE: Countertops are not shown in these diagrams .(Cabinet Only)

Diagrams with Dimensions page 02 of 03

Item Number: 147-114-5331 147-114-5361 147-114-5371 147-114-5381 147-V60S-BW

NOTE ONE: Countertops are not shown in these diagrams .(Cabinet Only)
NOTE TWO: Internal Shelves (Shown) are designed to align with sinks in James Martin's Optional Countertops.

Customers' own countertops and sinks may align differently.
Please consult our website for Countertop Diagrams: www.jamesmartinvanities.com

6015

Item Number: 147-114-5331 147-114-5361 147-114-5371 147-114-5381 147-V60S-BW