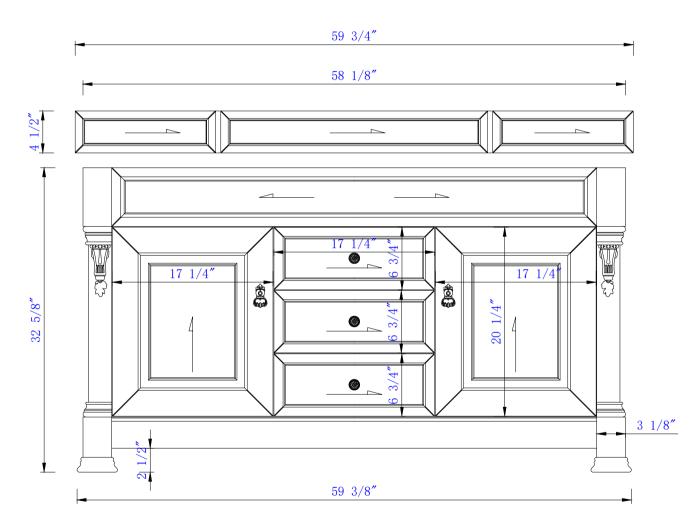

60119

Item Number: 147-114-5331 147-114-5361 147-114-5371 147-114-5381 147-V60S-BW

VANITIES™

Brookfield 60" Single Vanity Cabinet

Diagrams with Dimensions page 01 of 03

NOTE ONE: Countertops are not shown in these diagrams .(Cabinet Only)