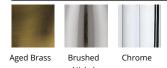

## Bath & Wall Light 3000K

| Fixture Type:   |  |
|-----------------|--|
| Catalog Number: |  |
| Project:        |  |
| Location:       |  |

| Model & Size | Color Temp | Finish                                          | LED Watts | LED Lumens | <b>Delivered Lumens</b> |
|--------------|------------|-------------------------------------------------|-----------|------------|-------------------------|
| WS-24016 16" | 3000K      | AB Aged Brass<br>BN Brushed Nickel<br>CH Chrome | 11W       | 832        | 743                     |

#### **FINISHES:**