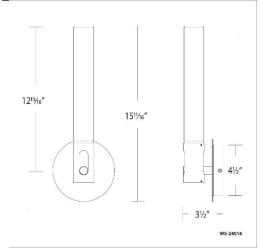

### **LINE DRAWING:**

## Bath & Wall Light 3000K

| Fixture Type:   |  |
|-----------------|--|
| Catalog Number: |  |
| Project:        |  |
| Location:       |  |

| Model & Size | Color Temp | Finish                                          | LED Watts | LED Lumens | <b>Delivered Lumens</b> |
|--------------|------------|-------------------------------------------------|-----------|------------|-------------------------|
| WS-24016 16" | 3000K      | AB Aged Brass<br>BN Brushed Nickel<br>CH Chrome | 11W       | 832        | 743                     |